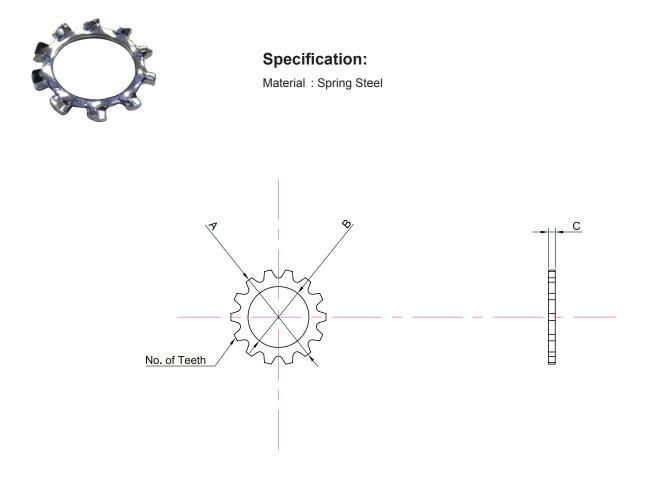

## External Toothed Lock Washer DIN 6797A

## Part Number Table

| Description                               | A<br>Nom. | B<br>(Max.) | C<br>Nom. | Min.<br>No. of<br>Teeth | Part Number          |
|-------------------------------------------|-----------|-------------|-----------|-------------------------|----------------------|
| External Toothed Lock Washer<br>DIN 6797A | 3.2mm     | 6mm         | 0.4mm     | 6                       | DM3-EXST-Z100DIN6797 |
|                                           | 4.3mm     | 8mm         | 0.5mm     | 8                       | DM4-EXST-Z100DIN6797 |
|                                           | 5.3mm     | 10mm        | 0.6mm     |                         | DM5-EXST-Z100DIN6797 |
|                                           | 6.4mm     | 11mm        | 0.7mm     |                         | DM6-EXST-Z100DIN6797 |