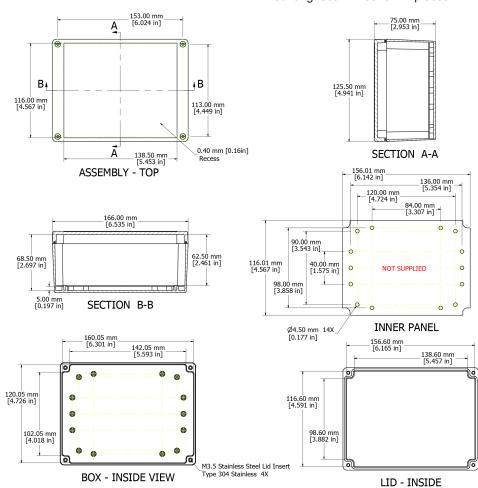

## **Part Number Table**

| Ī | Description                          | Size                          | Part Number |
|---|--------------------------------------|-------------------------------|-------------|
|   | Weatherproof Enclosure Polycarbonate | 75mm(H) × 125mm(W) × 165mm(D) | MCRP1240    |

Dimensions: Millimetres (Inches)