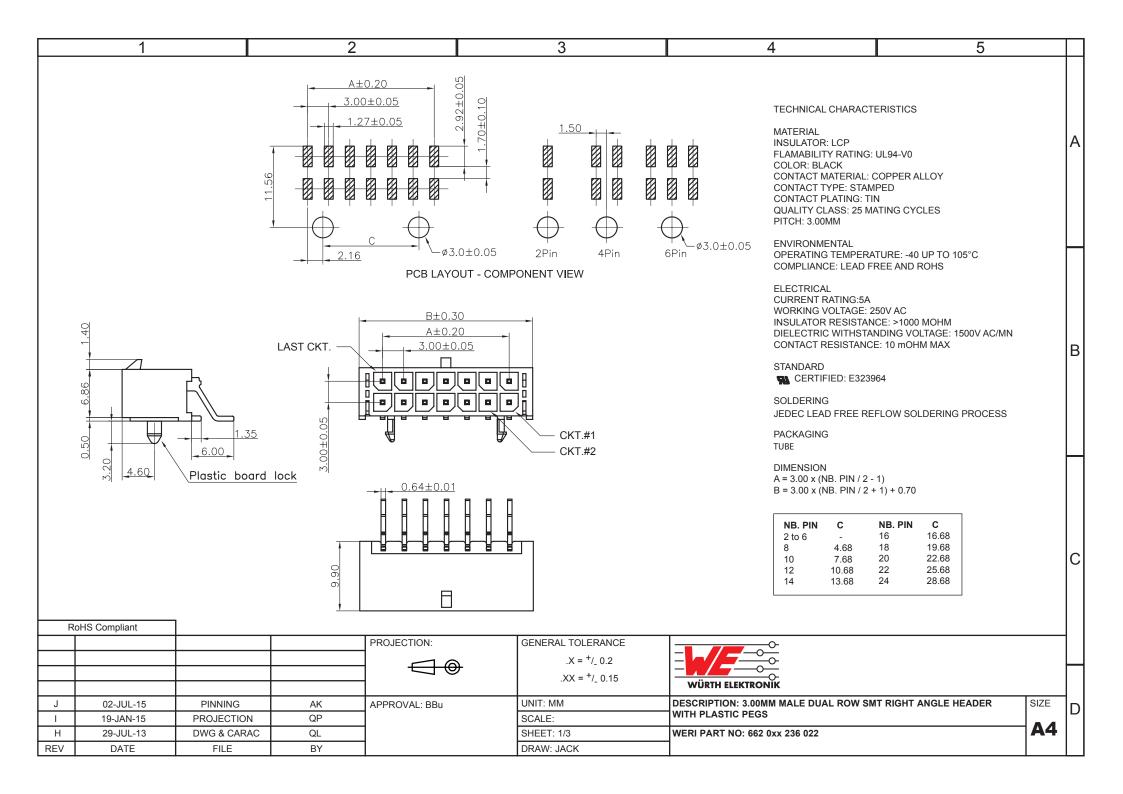

| 1 | 2 | 3 | 4 | 5 | - |
|---|---|---|---|---|---|
|   |   |   |   |   | _ |

А

В

С