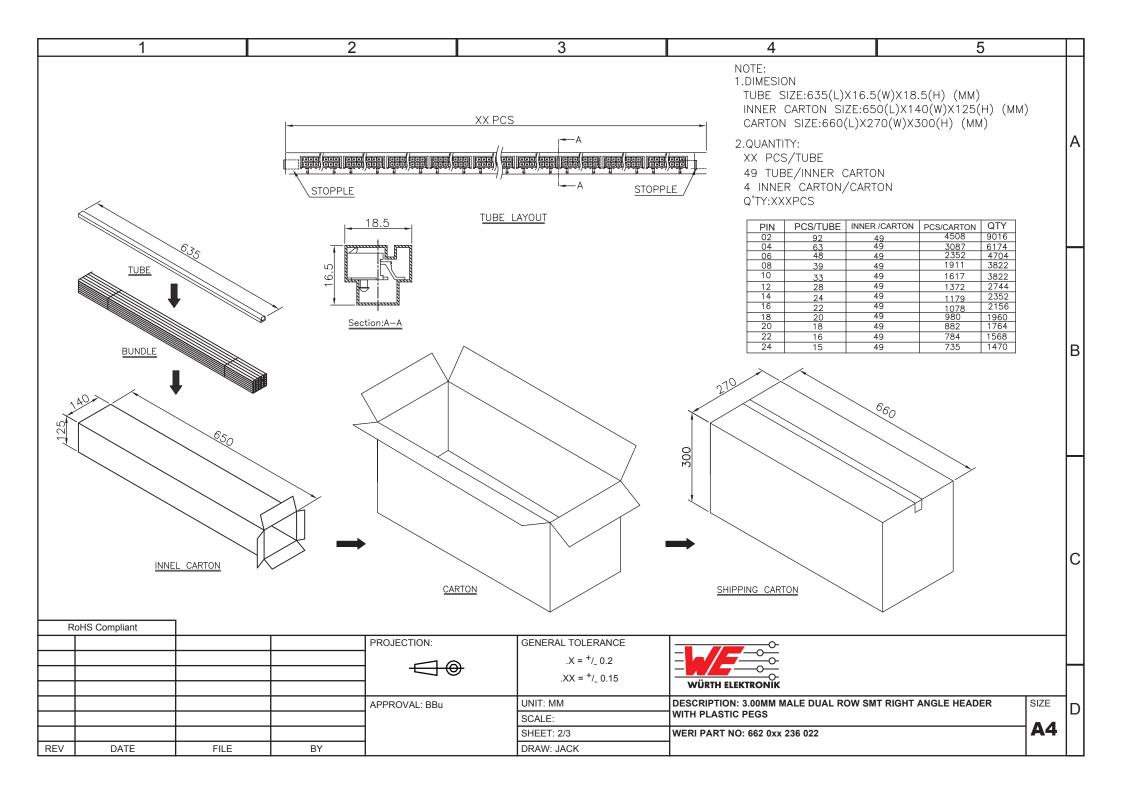

| 1 | 2 | 3 | 4 | 5 | - |
|---|---|---|---|---|---|
|   |   |   |   |   | _ |

А

В

С