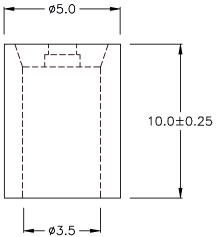

## **Dimensions : Millimetres**

## Part Number Table

| Description                         | Part Number |  |  |  |  |
|-------------------------------------|-------------|--|--|--|--|
| LED Spacer, Round, 2 Pin, 10mm, 5mm | LED-10      |  |  |  |  |