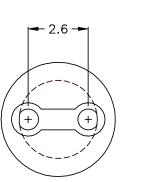

## **Dimensions : Millimetres**

## Part Number Table

| Description                         | Part Number |  |  |  |  |
|-------------------------------------|-------------|--|--|--|--|
| LED Spacer, Round, 2 Pin, 10mm, 5mm | LED-10      |  |  |  |  |