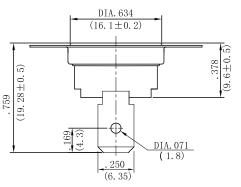

Dimensions : Inches (Millimetres)

| Important Notice: This data sheet and its contents (the "Information") belong to the members of the                |
|--------------------------------------------------------------------------------------------------------------------|
| Premier Farnell group of companies (the "Group") or are licensed to it. No licence is granted for the use of       |
| it other than for information purposes in connection with the products to which it relates. No licence of any      |
| intellectual property rights is granted. The Information is subject to change without notice and replaces all      |
| data sheets previously supplied. The Information supplied is believed to be accurate but the Group assumes         |
| no responsibility for its accuracy or completeness, any error in or omission from it or for any use made of        |
| it. Users of this data sheet should check for themselves the Information and the suitability of the products       |
| for their purpose and not make any assumptions based on information included or omitted. Liability for loss        |
| or damage resulting from any reliance on the Information or use of it (including liability resulting from negli-   |
| gence or where the Group was aware of the possibility of such loss or damage arising) is excluded. This will       |
| not operate to limit or restrict the Group's liability for death or personal injury resulting from its negligence. |
| Multicomp is the registered trademark of the Group. © Premier Farnell plc 2012.                                    |