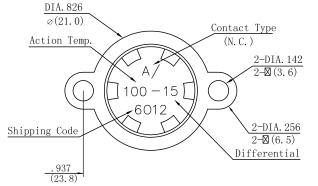

## **Specifications:**

 $\begin{array}{lll} \mbox{Contact Type} & : \mbox{Normally Closed} \\ \mbox{Action Temperature} & : 125 \mbox{°C} \pm 5 \mbox{°C} \\ \mbox{Reset Temperature} & : 110 \mbox{°C} \pm 8 \mbox{°C} \\ \mbox{Terminal Size} & : \mbox{Amp $\#$250 Tab.} \\ \mbox{Circuit Resistance} & : 50 \mbox{m} \Omega \mbox{ Max.} \\ \end{array}$ 

## **Part Number Table**

| Description               | Part Number    |  |  |
|---------------------------|----------------|--|--|
| Thermal Switch, NC, 125°C | T23A125BSR2-15 |  |  |

www.element14.com www.farnell.com www.newark.com