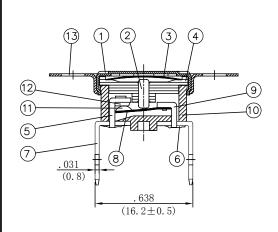

| No. | Part Name      | Material            |  |  |
|-----|----------------|---------------------|--|--|
| 1   | Sensing Cap    | Aluminium           |  |  |
| 2   | Actuating Pin  | Ceramic             |  |  |
| 3   | Bimetal disc   | Bimetal             |  |  |
| 4   | Retainer       | PPS                 |  |  |
| 5   | Stationary arm | Brass Tin Plated    |  |  |
| 6   | Solder         | Tin                 |  |  |
| 7   | Terminal       | Brass Tin Plated    |  |  |
| 8   | Movable arm    | Beryllium Copper    |  |  |
| 9   | Terminal-J     | Brass Tin Plated    |  |  |
| 10  | Case           | PPS                 |  |  |
| 11  | Contact-R      | Silver alloy        |  |  |
| 12  | Contact-F      | Silver alloy        |  |  |
| 13  | Bracket        | Steel Nickel Plated |  |  |