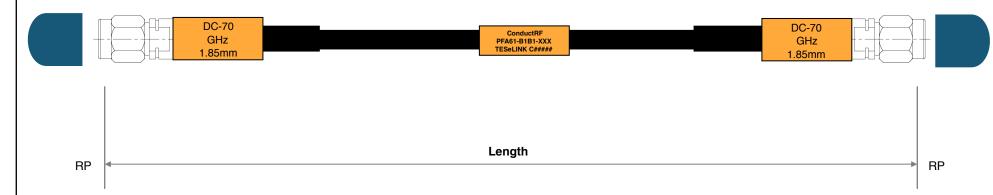

Part No. Configurator - XXX

FXX = Length in Feet (eg F03=3ft)

SXX = Length in Inches (eg S18=18")

XMX = Length in Meters (eg 2M5=2.5m)

CXX = Length in CM (eg C50=50cm)

|                                                   |             |  |    |          | Customer DWG Title: TESTeLINK 70GHz Cable - 1.85mm Male to Male |                      |                                                           |                                | to Male      |
|---------------------------------------------------|-------------|--|----|----------|-----------------------------------------------------------------|----------------------|-----------------------------------------------------------|--------------------------------|--------------|
|                                                   |             |  |    |          | Remarks:                                                        | Originated: 10/20/15 | Conduct RF<br>sales@ConductRF.com<br>Tel: +1 978 374 6840 | Range: PFA                     | Sheet 1 of 1 |
|                                                   |             |  |    |          |                                                                 |                      |                                                           | Dwg Ref: PFA61                 |              |
| 1                                                 | Pre-Release |  | DG | 10/19/16 | Tolerances:                                                     | Observed: IM         |                                                           | DEACA DADA WWW                 |              |
| REV. DESCRIPTION ECN DRAWN DATE  REVISION HISTORY |             |  |    |          | Length +/-2%                                                    | Checked: JW          | Approved: PL                                              | Part No: <b>PFA61-B1B1-XXX</b> |              |