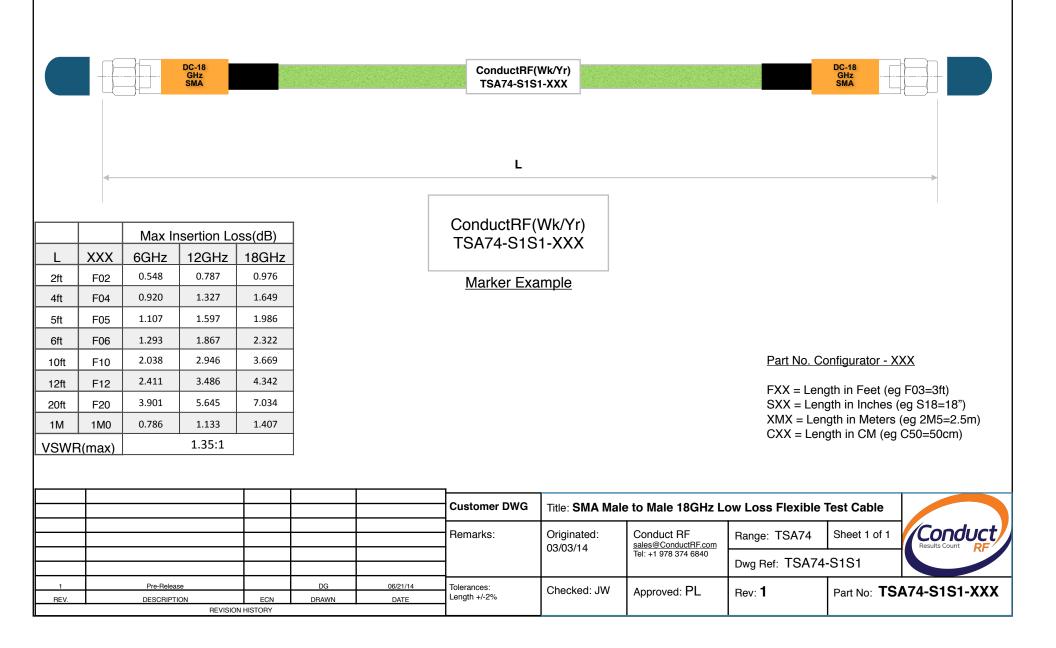

## Notes:

- 1. Only RoHS Compliant Processes and Materials used for this assembly.
- 2. Marking to Contain "ConductRF", Part No. & Date Code, BLACK text on WHITE Shrink Tube
- 3. Mark ORANGE Shrink Tube on both connectors ends with "DC-18GHz" & Connector Series
- 4. Sweep Tested for DC to 18GHz, Store Hi-Point Data.
- 5. Caps to be Fitted Prior to Packaging
- 6. Cables to be Coiled and Placed in Anti-Static Bag with ConductRF Label.