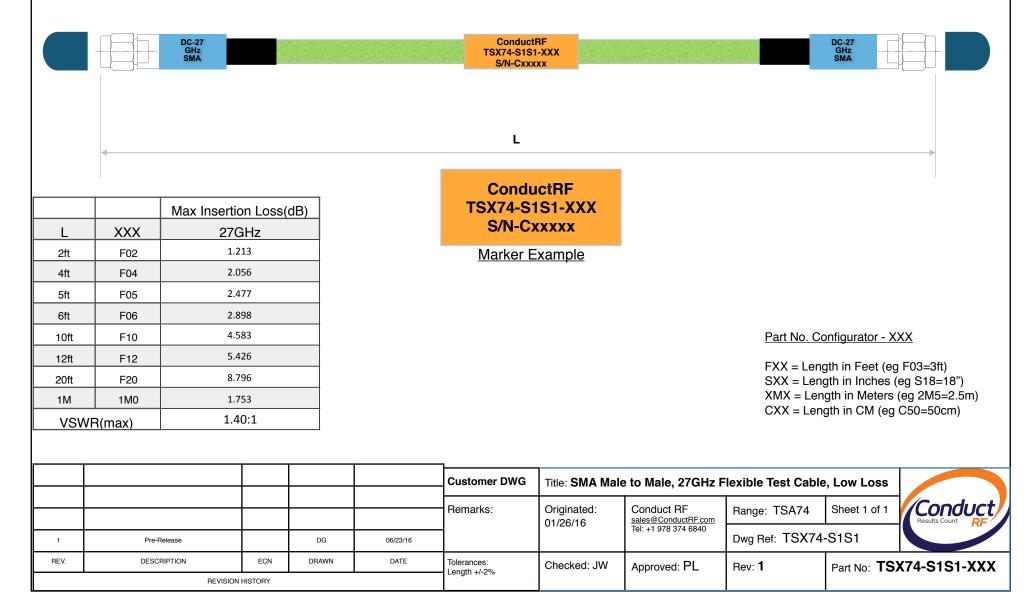

## Notes:

- 1. Only RoHS Compliant Processes and Materials used for this assembly.
- 2. Marking to Contain "ConductRF", Part No. & Serial No., Black Text.
- 3. Mark BLUE Shrink Tube on both connectors ends with "DC-27GHz" & Connector Series
- 4. Single Centered Marker up to 15'(4.5M), Two Markers 12"(30cm) from ends for lengths over 15'(4.5M)
- 5. Sweep Tested for DC to 27GHz, Plot Data and Store.
- 6. Serial No. to be Marked as Cxxxxx, where xxxxx = sequential no. from log.
- 7. Caps to be Fitted Prior to Packaging
- 8. Cables to be Coiled and Placed in Anti-Static Bag with ConductRF Label. (See Separate Label Instructions)