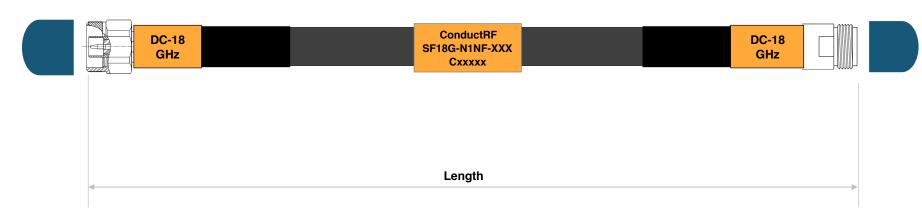

## Notes:

- 1. Only RoHS Compliant Processes and Materials used for this assembly.
- 2. Marking includes "ConductRF", Part No. & Serial No., Black Text.
- 3. Mark Shrink Tube on both connectors ends with "DC-18GHz"
- 4. Single Centered Marker up to 15'(4.5M), Two Markers 12"(30cm) from ends for lengths over 15'(4.5M)
- 5. Serial No. to be Marked as Cxxxxx, where xxxxx = sequential no. from log.
- 5. 100% Tested DC to 18GHz, Plotted Data supplied with assembly.
- 7. Caps to be Fitted Prior to Packaging
- 8. Cables to be Coiled and Placed in Bag with ConductRF Label.(See Separate Label Instruction)

## Site-Flex Phase Stable Rugged RF Test Cable

| XXX       | Length       | Max Insertion Loss(dB) |       |        |  |  |
|-----------|--------------|------------------------|-------|--------|--|--|
|           |              | 9GHz                   | 12GHz | 18GHz  |  |  |
| 1M0       | 1M 1.729 2.0 |                        | 2.063 | 2.664  |  |  |
| F03       | 3ft          | 1.601                  | 1.909 | 2.463  |  |  |
| F05       | 5ft          | 2.521                  | 3.012 | 3.897  |  |  |
| F08       | 8ft          | 3.901                  | 4.666 | 6.048  |  |  |
| F10       | 10ft         | 4.821                  | 5.769 | 7.482  |  |  |
| F12       | 12ft         | 7.121                  | 8.527 | 11.067 |  |  |
| VSWR(max) |              | 1.30:1                 |       |        |  |  |

Part No. Configurator - XXX

FXX = Length in Feet (eg F03=3ft)

SXX = Length in Inches (eg S18=18")

XMX = Length in Meters (eg 2M5=2.5m)

CXX = Length in CM (eg C50=50cm)

|      |                  |     | Customer DWG | Title: Site-Flex | OC18GHz     |                         |                                                           |                |                         |  |
|------|------------------|-----|--------------|------------------|-------------|-------------------------|-----------------------------------------------------------|----------------|-------------------------|--|
|      |                  |     |              |                  | Remarks:    | Originated:<br>02/19/16 | Conduct RF<br>sales@ConductRF.com<br>Tel: +1 978 374 6840 | Range: SF      | Sheet 1 of 1            |  |
|      |                  |     |              |                  | 1           | 02/19/10                |                                                           | Dwg Ref: SF18G |                         |  |
| 1    | Pre-Release      |     | DG           | 10/18/16         | Tolerances: |                         | <u> </u>                                                  |                |                         |  |
| REV. | DESCRIPTION      | ECN | DRAWN        | DATE             |             | Checked: JW             | Approved: PL                                              | Rev: <b>1</b>  | Part No: SF18G-N1NF-XXX |  |
|      | REVISION HISTORY |     |              | Length +/-2%     |             |                         |                                                           |                |                         |  |