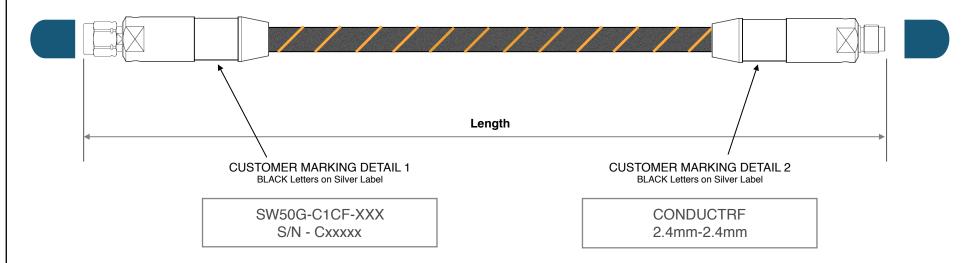

## Notes:

- 1. Only RoHS Compliant Processes and Materials used for this assembly.
- 2. Cable Weave to BLACK base and ORANGE strip
- 3. Marking to be on Silver Label's covered with Clear Heat Shrink
- 4. Sweep Tested for DC to 50GHz, Plot Data and Store.
- 5. Serial No. to be Marked as Cxxxxx, where xxxxx = sequential no. from log.
- 6. BLUE Caps to be Fitted Prior to Packaging
- 7. Cables to be Coiled and Placed in Electrostatic Bag with ConductRF Plotted Data & Label.

Part No. Configurator - XXX

FXX = Length in Feet (eg F03=3ft) SXX = Length in Inches (eg S18=18") XMX = Length in Meters (eg 2M5=2.5m) CXX = Length in CM (eg C50=50cm)

|      |                  |     |       |                | Customer DWG                                                          | ustomer DWG Title: Site-Flex 50GHz - 2.4mm Male to 2.4mm Female |                                   |           |              |                          |
|------|------------------|-----|-------|----------------|-----------------------------------------------------------------------|-----------------------------------------------------------------|-----------------------------------|-----------|--------------|--------------------------|
|      |                  |     |       |                | Remarks:                                                              | Originated:<br>08/03/15                                         | Conduct RF<br>sales@ConductRF.com | Range: SF | Sheet 1 of 1 | Conduct Results Count RE |
| 1    | Pre-Release      |     | DG    | 10/18/16       | Tel: +1 978 374 6840 Dwg Ref: SW50G-C1CF                              |                                                                 | G-C1CF                            | N N       |              |                          |
| REV. | DESCRIPTION      | ECN | DRAWN | DATE           | Tolerances: Length +/-2% Checked: JW Approved: PL Rev: 1 Part No: SW5 |                                                                 | G-C1CF-XXX                        |           |              |                          |
|      | REVISION HISTORY |     |       | Longin II Z /6 |                                                                       |                                                                 |                                   |           |              |                          |