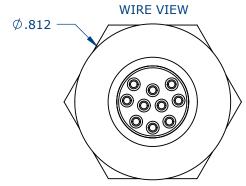

**CUSTOMER PRINT** 

W7882-10PG-3XX

1. SOLDER CUP PIN CONTACTS ARE INSTALLED (SHOWN).

2. ALL DIMENSIONS ARE FOR REFERENCE.

\_ .650 [16.5mm]

(CUSTOMER DRAWING)