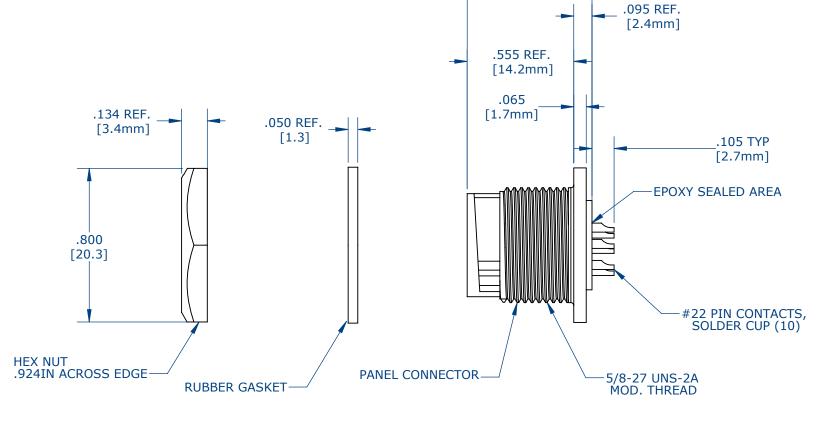

**CUSTOMER PRINT** 

W7882-10PG-3XX

1. SOLDER CUP PIN CONTACTS ARE INSTALLED (SHOWN).

2. ALL DIMENSIONS ARE FOR REFERENCE.

\_ .650 [16.5mm]

(CUSTOMER DRAWING)

| APPROVED BY: |  |
|--------------|--|
| DATE:        |  |

|                                                                                                                                           | AM    | 04/05/16       | FIRST DRAWN       |                 |                                          |                             |           |
|-------------------------------------------------------------------------------------------------------------------------------------------|-------|----------------|-------------------|-----------------|------------------------------------------|-----------------------------|-----------|
| ٧.                                                                                                                                        | INIT. | DATE           | DESCRIPTION       |                 |                                          |                             |           |
| LL INFORMATION ILLUSTRATED IS<br>THE PROPERTY OF "CONXALL<br>CORPORATION." UNAUTHORIZED                                                   |       | ORIG. DRAWN    | IBY:              | 04/05/16        | - Carall                                 |                             |           |
| JPLICATION OR DISTRIBUTION OF<br>THIS DOCUMENT IS PROHIBITED.                                                                             |       | CHECKED BY:    |                   |                 | (SUNZSUU                                 |                             |           |
| ALL UNITS ARE IN FEET,<br>INCHES, FRACTION OF INCHES<br>AND DECIMALS.                                                                     |       |                |                   |                 | 601 E. WILDWOOD VILLA PARK, IL 60181     |                             |           |
|                                                                                                                                           |       | APPROVED BY:   |                   |                 | TITLE: PANEL CONNECTOR ASSEMBLY          |                             |           |
| UNLESS OTHERWISE SPECIFIED TOLERANCES: 3 PLACE DECIMALS ± .005 ANGLES ± 1° FRACTIONS ± 1/16 = CRITICAL CHARACTERISTIC FLAG PER SPEC. XXXX |       |                |                   |                 | (10) #22 PIN CONTACT, SOLDER             |                             |           |
|                                                                                                                                           |       | SCALE<br>NTS   | SIZE              | SHEET<br>1 OF 1 | MINI-CON-X<br>customer: STANDARD PRODUCT |                             |           |
|                                                                                                                                           |       | CUADACTEDICTIC | FILE:<br>882-10PC |                 | DIRECTORY:                               | PART NUMBER: W7882-10PG-3XX | REV<br>OA |