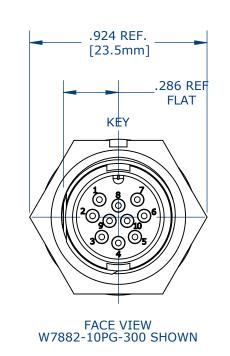

**CUSTOMER PRINT** 

W7882-10PG-3XX

1. SOLDER CUP PIN CONTACTS ARE INSTALLED (SHOWN).

2. ALL DIMENSIONS ARE FOR REFERENCE.

\_ .650 [16.5mm]

(CUSTOMER DRAWING)