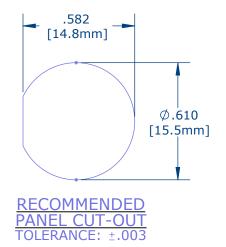

**CUSTOMER PRINT** 

W7882-10PG-3XX

1. SOLDER CUP PIN CONTACTS ARE INSTALLED (SHOWN).

2. ALL DIMENSIONS ARE FOR REFERENCE.

\_ .650 [16.5mm]

(CUSTOMER DRAWING)