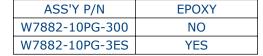

**CUSTOMER PRINT** 

W7882-10PG-3XX

1. SOLDER CUP PIN CONTACTS ARE INSTALLED (SHOWN).

2. ALL DIMENSIONS ARE FOR REFERENCE.

\_ .650 [16.5mm]

(CUSTOMER DRAWING)