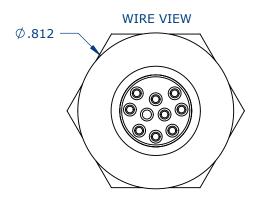

## 2. ALL DIMENSIONS ARE FOR REFERENCE.

FACE VIEW W7882-9PG-300 SHOWN

.650 [16.5mm]

ASSEMLED VIEW FOR CUSTOMER REFERENCE

| CUSTOMER APPROVAL                                                                                                                                                                                                                                     |          |
|-------------------------------------------------------------------------------------------------------------------------------------------------------------------------------------------------------------------------------------------------------|----------|
| THIS DOCUMENT CONTAINS CONFIDENTIAL<br>INFORMATION PROPRIETARY TO CONXALL<br>CORPORATION. ANY REPRODUCTION,<br>DISCLOSURE, OR USE OF THIS<br>DOCUMENT /INFORMATION IS EXPRESSLY<br>PROHIBITED UNLESS AUTHORIZED IN<br>WRITING BY CONXALL CORPORATION. | O/<br>RE |
| APPROVED BY:<br>DATE:                                                                                                                                                                                                                                 |          |

.095 REF. [2.4mm]

W7882-9PG-3XX PART NUMBER:

CUSTOMER PRINT

| ASS'Y P/N    | EPOXY |
|--------------|-------|
| 7882-9PG-300 | NO    |
| 7882-9PG-3ES | YES   |