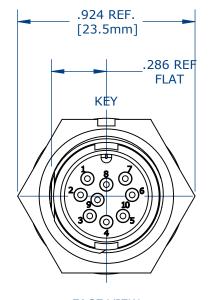

## 2. ALL DIMENSIONS ARE FOR REFERENCE.

FACE VIEW W7882-9PG-300 SHOWN

.650 [16.5mm]

ASSEMLED VIEW FOR CUSTOMER REFERENCE

| CUSTOMER APPROVAL                                                                                                                                                                                                                                     |          |
|-------------------------------------------------------------------------------------------------------------------------------------------------------------------------------------------------------------------------------------------------------|----------|
| THIS DOCUMENT CONTAINS CONFIDENTIAL<br>INFORMATION PROPRIETARY TO CONXALL<br>CORPORATION. ANY REPRODUCTION,<br>DISCLOSURE, OR USE OF THIS<br>DOCUMENT /INFORMATION IS EXPRESSLY<br>PROHIBITED UNLESS AUTHORIZED IN<br>WRITING BY CONXALL CORPORATION. | O/<br>RE |
| APPROVED BY:<br>DATE:                                                                                                                                                                                                                                 |          |

.095 REF. [2.4mm]

W7882-9PG-3XX PART NUMBER:

CUSTOMER PRINT

| ASS'Y P/N    | EPOXY |
|--------------|-------|
| 7882-9PG-300 | NO    |
| 7882-9PG-3ES | YES   |