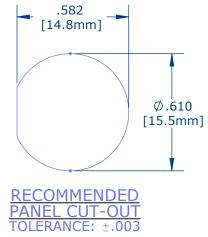

.095 REF. [2.4mm]

W7882-9PG-3XX PART NUMBER:

CUSTOMER PRINT

| ASS'Y P/N    | EPOXY |
|--------------|-------|
| 7882-9PG-300 | NO    |
| 7882-9PG-3ES | YES   |