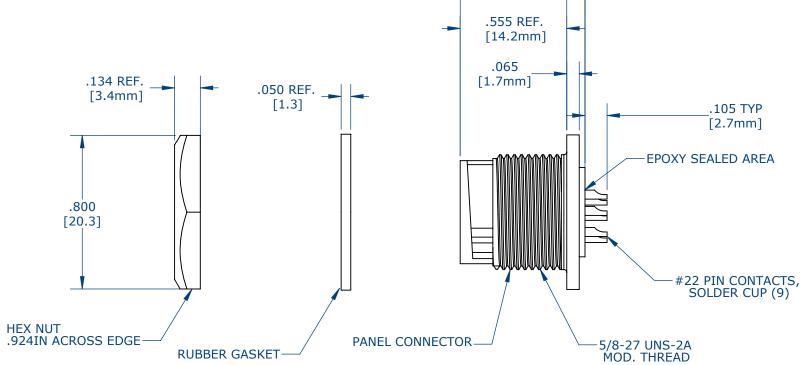

## SOLDER CUP PIN CONTACTS ARE INSTALLED (SHOWN). 1.

## 2. ALL DIMENSIONS ARE FOR REFERENCE.

FACE VIEW W7882-9PG-300 SHOWN

.650 [16.5mm]

ASSEMLED VIEW FOR CUSTOMER REFERENCE

| CUSTOMER APPROVAL                                                                                                                                                                                                                                     |          |
|-------------------------------------------------------------------------------------------------------------------------------------------------------------------------------------------------------------------------------------------------------|----------|
| THIS DOCUMENT CONTAINS CONFIDENTIAL<br>INFORMATION PROPRIETARY TO CONXALL<br>CORPORATION. ANY REPRODUCTION,<br>DISCLOSURE, OR USE OF THIS<br>DOCUMENT /INFORMATION IS EXPRESSLY<br>PROHIBITED UNLESS AUTHORIZED IN<br>WRITING BY CONXALL CORPORATION. | O/<br>RE |
| APPROVED BY:<br>DATE:                                                                                                                                                                                                                                 |          |

.095 REF. [2.4mm]

W7882-9PG-3XX PART NUMBER:

CUSTOMER PRINT

| ASS'Y P/N    | EPOXY |
|--------------|-------|
| 7882-9PG-300 | NO    |
| 7882-9PG-3ES | YES   |