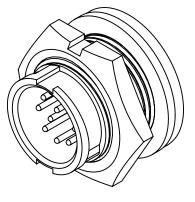

## 2. ALL DIMENSIONS ARE FOR REFERENCE.

FACE VIEW W7882-9PG-300 SHOWN

.650 [16.5mm]

ASSEMLED VIEW FOR CUSTOMER REFERENCE

| CUSTOMER APPROVAL                                                                                                                                                                                                                                     |          |
|-------------------------------------------------------------------------------------------------------------------------------------------------------------------------------------------------------------------------------------------------------|----------|
| THIS DOCUMENT CONTAINS CONFIDENTIAL<br>INFORMATION PROPRIETARY TO CONXALL<br>CORPORATION. ANY REPRODUCTION,<br>DISCLOSURE, OR USE OF THIS<br>DOCUMENT /INFORMATION IS EXPRESSLY<br>PROHIBITED UNLESS AUTHORIZED IN<br>WRITING BY CONXALL CORPORATION. | O/<br>RE |
| APPROVED BY:<br>DATE:                                                                                                                                                                                                                                 |          |