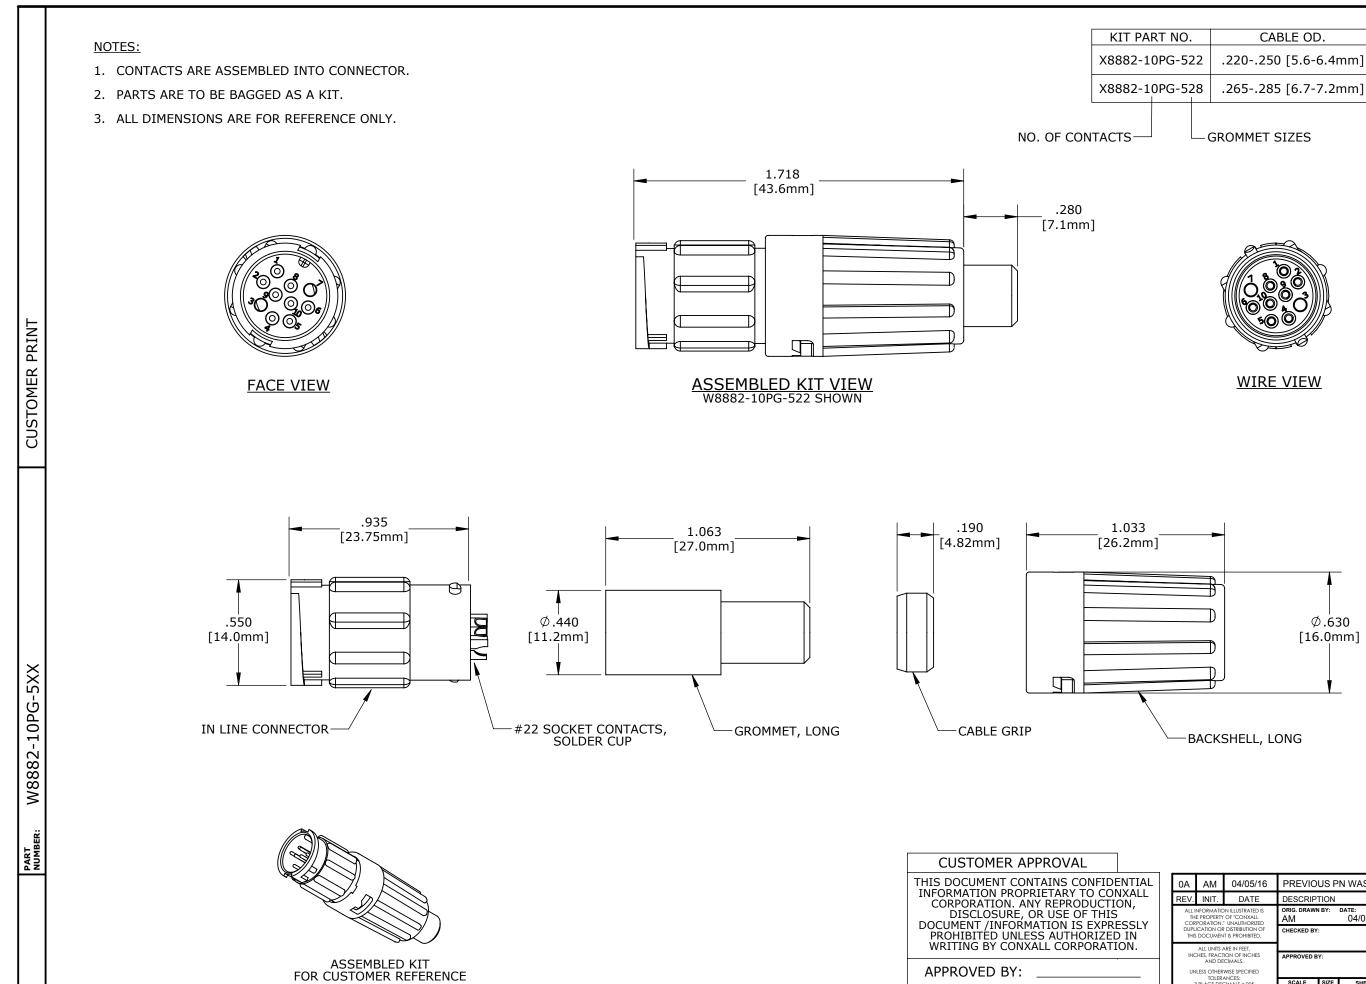

## **CUSTOMER DRAWING**)

| HIS DOCUMENT CONTAINS CONFIDENTIAL INFORMATION PROPRIETARY TO CONXALL CORPORATION. ANY REPRODUCTION, DISCLOSURE, OR USE OF THIS DOCUMENT /INFORMATION IS EXPRESSLY PROHIBITED UNLESS AUTHORIZED IN WRITING BY CONXALL CORPORATION. |
|------------------------------------------------------------------------------------------------------------------------------------------------------------------------------------------------------------------------------------|
| APPROVED BY:                                                                                                                                                                                                                       |

DATE:

| ١.                                                                                                   | AM    | 04/05/16 | PREVIOUS PN WAS X13015-8882-10PG-XXX_REV0A |       |                                 |                                      |           |  |
|------------------------------------------------------------------------------------------------------|-------|----------|--------------------------------------------|-------|---------------------------------|--------------------------------------|-----------|--|
| ٧.                                                                                                   | INIT. | DATE     | DESCRIPTION                                |       |                                 |                                      |           |  |
| LL INFORMATION ILLUSTRATED IS<br>THE PROPERTY OF "CONXALL<br>CORPORATION." UNAUTHORIZED              |       |          | ORIG. DRAWN                                |       | 04/05/16                        | consall                              |           |  |
| JPLICATION OR DISTRIBUTION OF<br>THIS DOCUMENT IS PROHIBITED.                                        |       |          | CHECKED BY:                                |       |                                 |                                      |           |  |
| ALL UNITS ARE IN FEET.                                                                               |       |          | 1                                          |       |                                 | 601 E. WILDWOOD VILLA PARK, IL 60181 |           |  |
| INCHES, FRACTION OF INCHES<br>AND DECIMALS.                                                          |       |          | APPROVED BY:                               |       |                                 | IN-LINE CONNECTOR, KIT               |           |  |
| UNLESS OTHERWISE SPECIFIED<br>TOLERANCES:<br>3 PLACE DECIMALS ±.005<br>ANGLES ±1°<br>FRACTIONS ±1/16 |       |          |                                            |       | (10) #22 SOCKET CONTACT, SOLDER |                                      |           |  |
|                                                                                                      |       | SCALE    | SIZE                                       | SHEET | MINI-CON-X                      |                                      |           |  |
|                                                                                                      |       |          | NTS                                        | В     | 1 OF 1                          | CUSTOMER: STANDARD PRODUCT           |           |  |
| = CRITICAL CHARACTERISTIC<br>FLAG PER SPEC. XXXX                                                     |       |          | FILE:                                      |       | DIRECTORY:<br>SLW               | PART NUMBER: W8882-10PG-5XX          | REV<br>OA |  |

 $\emptyset$ .630

[16.0mm]