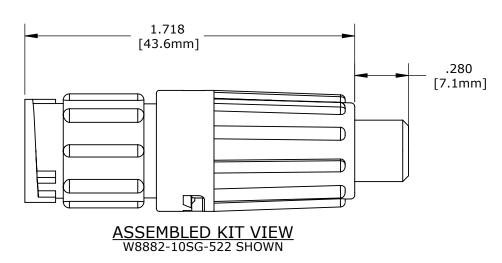

## NOTES:

- 1. CONTACTS ARE ASSEMBLED INTO CONNECTOR.
- 2. PARTS ARE TO BE BAGGED AS A KIT.
- 3. ALL DIMENSIONS ARE FOR REFERENCE ONLY.

WIRE VIEW

ASSEMBLED KIT FOR CUSTOMER REFERENCE