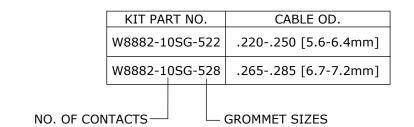

## (CUSTOMER DRAWING)

| Α                                                   | AM        | 04/05/16                                     | FIRST DRAWN  |                                      |                                                        |                                          |  |
|-----------------------------------------------------|-----------|----------------------------------------------|--------------|--------------------------------------|--------------------------------------------------------|------------------------------------------|--|
| ٧.                                                  | INIT.     | DATE                                         | DESCRIPTION  |                                      |                                                        |                                          |  |
| THE PROPERTY OF "CONXALL CORPORATION." UNAUTHORIZED |           | ORIG. DRAWN<br>AM<br>CHECKED BY              |              | 04/05/16                             | conzall                                                |                                          |  |
| ALL UNITS ARE IN FEET,                              |           |                                              |              | 601 E. WILDWOOD VILLA PARK, IL 60181 |                                                        |                                          |  |
|                                                     |           | APPROVED BY:                                 |              |                                      | IN-LINE CONNECTOR, KIT (10) #22 SOCKET CONTACT, SOLDER |                                          |  |
| 3                                                   | PLACE DEC | ANCES:<br>CIMALS ±.005<br>ES ±1°<br>NS ±1/16 | SCALE<br>NTS | size<br>B                            | SHEET<br>1 OF 1                                        | MINI-CON-X<br>customer: STANDARD PRODUCT |  |
| = CRITICAL CHARACTERISTIC<br>FLAG PER SPEC. XXXX    |           | FILE:                                        |              | DIRECTORY:<br>SLW                    | NUMBER: W8882-10SG-5XX                                 | REV<br>OA                                |  |