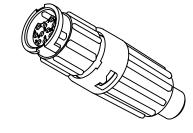

## NOTES:

- 1. CONTACTS ARE ASSEMBLED INTO CONNECTOR.
- 2. PARTS ARE TO BE BAGGED AS A KIT.
- 3. ALL DIMENSIONS ARE FOR REFERENCE ONLY.

WIRE VIEW

ASSEMBLED KIT FOR CUSTOMER REFERENCE