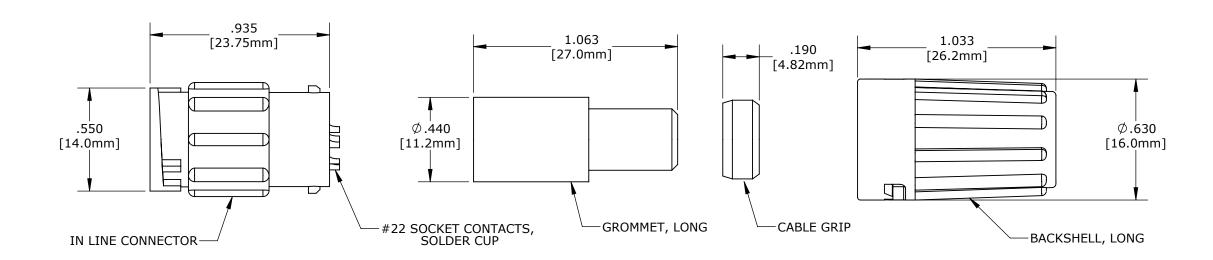

## NOTES:

- 1. CONTACTS ARE ASSEMBLED INTO CONNECTOR.
- 2. PARTS ARE TO BE BAGGED AS A KIT.
- 3. ALL DIMENSIONS ARE FOR REFERENCE ONLY.

WIRE VIEW

ASSEMBLED KIT FOR CUSTOMER REFERENCE