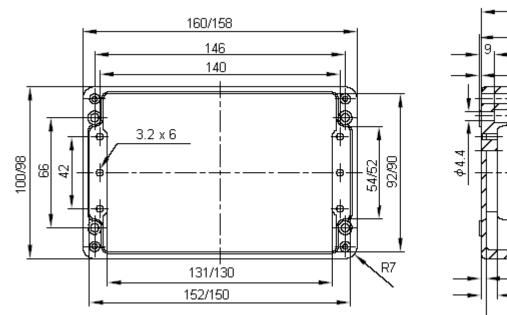

Dimensions : Millimetres

## Specifications

| Day Aluminium Diseaset 160 x 100 x 91 C117 | Description            | Dimensions     | Part Number |
|--------------------------------------------|------------------------|----------------|-------------|
| Box, Aluminium Diecast 160 x 100 x 81 GTT  | Box, Aluminium Diecast | 160 x 100 x 81 | G117        |

Dimensions : Millimetres

| (0.0       | s data sheet and its contents (the "Information") belong to the Premier Farnell Group<br>"Group") or are licensed to it. No licence is granted for the use of it other than for                                                                                                                                                                                                                                                                              | TOLERANCES:                                                                         | DRAWN BY:    | DATE:    | DRAWING TITLE: |                                      |                 |     |  |  |
|------------|--------------------------------------------------------------------------------------------------------------------------------------------------------------------------------------------------------------------------------------------------------------------------------------------------------------------------------------------------------------------------------------------------------------------------------------------------------------|-------------------------------------------------------------------------------------|--------------|----------|----------------|--------------------------------------|-----------------|-----|--|--|
| of a       | believed to be accurate but the Group assumes no responsibility for its accuracy or<br>completeness, any error in or omission from it or for any use made of it. Users of this<br>data sheet should check for themselves the Information and the suitability of the prod-<br>ucts for their purpose and not make any assumptions based on information included or<br>omitted. Liability for loss or damage resulting from any reliance on the Information or | UNLESS OTHERWISE<br>SPECIFIED,<br>DIMENSIONS ARE<br>FOR REFERENCE<br>PURPOSES ONLY. | S. Krishna   | 25/05/06 |                | G117 - Die-Cast Aluminium Enclosures |                 |     |  |  |
| bel        |                                                                                                                                                                                                                                                                                                                                                                                                                                                              |                                                                                     | CHECKED BY:  | DATE:    | SIZE DWG NO.   |                                      | ELECTRONIC FILE | REV |  |  |
| dat<br>uct |                                                                                                                                                                                                                                                                                                                                                                                                                                                              |                                                                                     | K. Suresh    | 25/05/06 | Δ              | M10000354                            | 342003 7 DWG    | A   |  |  |
| use        |                                                                                                                                                                                                                                                                                                                                                                                                                                                              |                                                                                     | APPROVED BY: | DATE:    |                |                                      |                 |     |  |  |
| or         |                                                                                                                                                                                                                                                                                                                                                                                                                                                              |                                                                                     | N. Kiwomya   | 08/06/06 | SCALE: NTS     | U.O.M.: mm                           | SHEET: 1 OI     | F 2 |  |  |