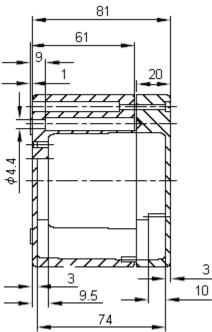

Dimensions : Millimetres

| (0.0       | s data sheet and its contents (the "Information") belong to the Premier Farnell Group<br>"Group") or are licensed to it. No licence is granted for the use of it other than for                                                                                                                                                                                                                                                                              | TOLERANCES:                                                                         | DRAWN BY:    | DATE:    | DRAWING TITLE: |                                      |                 |     |  |  |
|------------|--------------------------------------------------------------------------------------------------------------------------------------------------------------------------------------------------------------------------------------------------------------------------------------------------------------------------------------------------------------------------------------------------------------------------------------------------------------|-------------------------------------------------------------------------------------|--------------|----------|----------------|--------------------------------------|-----------------|-----|--|--|
| of a       | believed to be accurate but the Group assumes no responsibility for its accuracy or<br>completeness, any error in or omission from it or for any use made of it. Users of this<br>data sheet should check for themselves the Information and the suitability of the prod-<br>ucts for their purpose and not make any assumptions based on information included or<br>omitted. Liability for loss or damage resulting from any reliance on the Information or | UNLESS OTHERWISE<br>SPECIFIED,<br>DIMENSIONS ARE<br>FOR REFERENCE<br>PURPOSES ONLY. | S. Krishna   | 25/05/06 |                | G117 - Die-Cast Aluminium Enclosures |                 |     |  |  |
| bel        |                                                                                                                                                                                                                                                                                                                                                                                                                                                              |                                                                                     | CHECKED BY:  | DATE:    | SIZE DWG NO.   |                                      | ELECTRONIC FILE | REV |  |  |
| dat<br>uct |                                                                                                                                                                                                                                                                                                                                                                                                                                                              |                                                                                     | K. Suresh    | 25/05/06 | Δ              | M10000354                            | 342003 7 DWG    | A   |  |  |
| use        |                                                                                                                                                                                                                                                                                                                                                                                                                                                              |                                                                                     | APPROVED BY: | DATE:    |                |                                      |                 |     |  |  |
| or         |                                                                                                                                                                                                                                                                                                                                                                                                                                                              |                                                                                     | N. Kiwomya   | 08/06/06 | SCALE: NTS     | U.O.M.: mm                           | SHEET: 1 OI     | F 2 |  |  |

Notes: