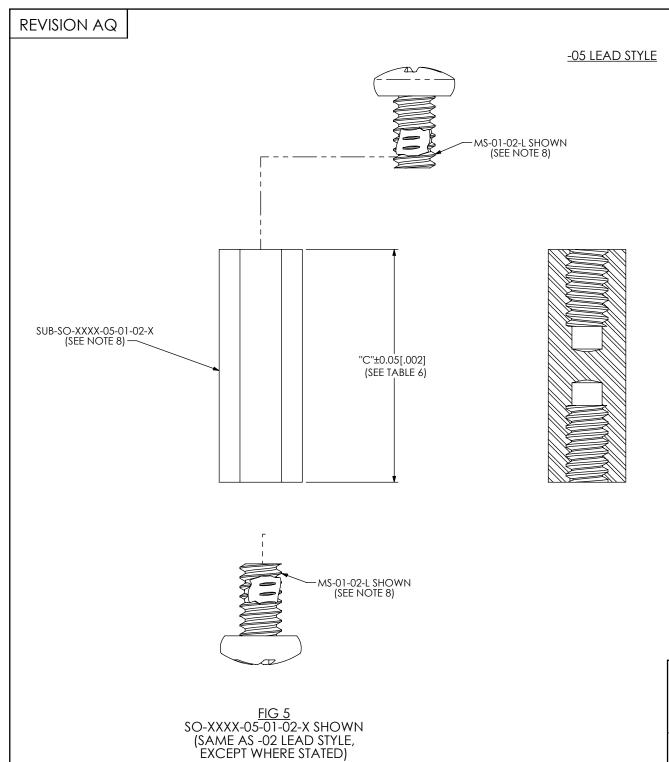

## -04 LEAD STYLE

<u>FIG 4</u> SO-XXXX-04-01-02 SHOWN

| TABL          | E 5        |
|---------------|------------|
| 04 LEAD STYLE |            |
| AVAILABILITY  |            |
| BOARD         |            |
| STACK         | "D"        |
| HEIGHT        |            |
| -0165         | 1.65[.065] |
| -0175         | 1.75[.069] |
| -0310         | 3.10[.122] |
| -0318         | 3.18[.125] |