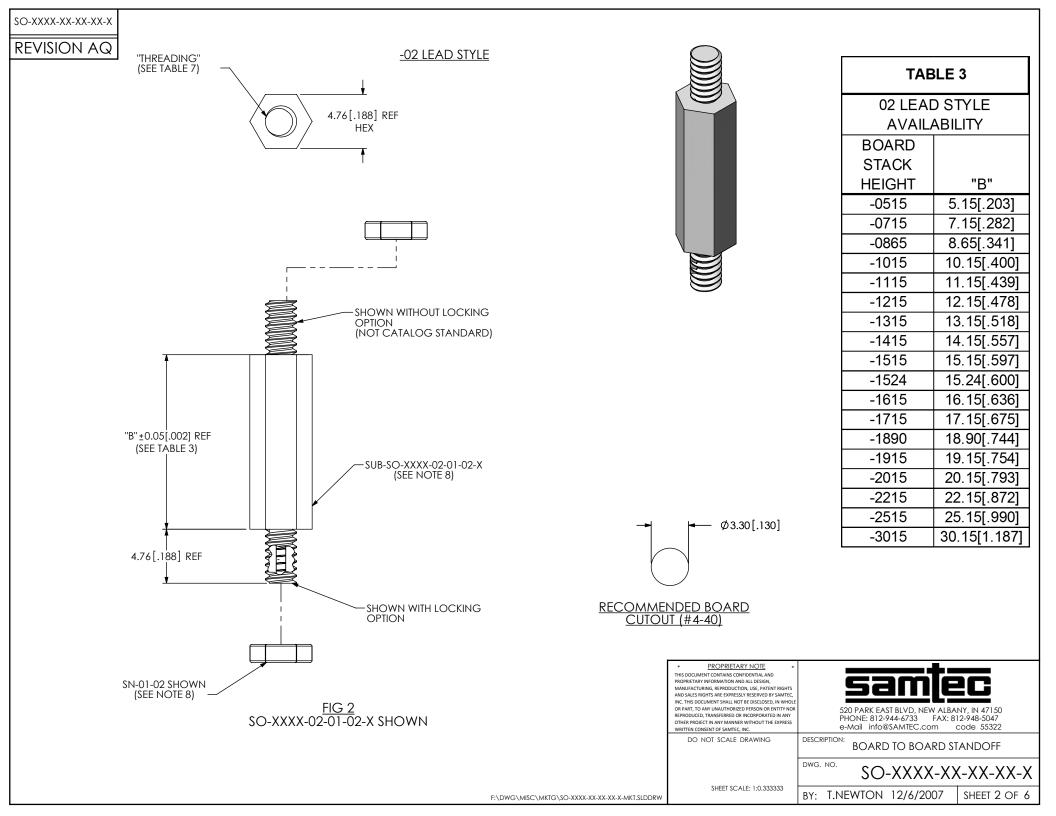

## -03 LEAD STYLE





FIG 3 SO-XXXX-03-01-02-X SHOWN (SAME AS -02 LEAD STYLE, EXCEPT WHERE STATED)

| TABLE 4       |              |  |
|---------------|--------------|--|
| 03 LEAD STYLE |              |  |
| AVAILABILITY  |              |  |
| BOARD         |              |  |
| STACK         |              |  |
| HEIGHT        | "C"          |  |
| -0815         | 8.15[.321]   |  |
| -0865         | 8.65[.341]   |  |
| -0915         | 9.15[.360]   |  |
| -0965         | 9.65[.380]   |  |
| -1015         | 10.15[.400]  |  |
| -1115         | 11.15[.439]  |  |
| -1215         | 12.15[.478]  |  |
| -1315         | 13.15[.518]  |  |
| -1415         | 14.15[.557]  |  |
| -1515         | 15.15[.597]  |  |
| -1524         | 15.24[.600]  |  |
| -1615         | 16.15[.636]  |  |
| -1715