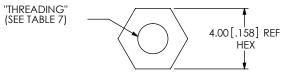

## -06 LEAD STYLE

| TABLE 8       |            |  |
|---------------|------------|--|
| 06 LEAD STYLE |            |  |
| AVAILABILITY  |            |  |
| BOARD         |            |  |
| STACK         |            |  |
| HEIGHT        | "B"        |  |
| -0375         | 3.75[.148] |  |