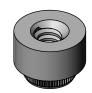

## -06 LEAD STYLE

| TABLE 8       |            |  |
|---------------|------------|--|
| 06 LEAD STYLE |            |  |
| AVAILABILITY  |            |  |
| BOARD         |            |  |
| STACK         |            |  |
| HEIGHT        | "B"        |  |
| -0375         | 3.75[.148] |  |