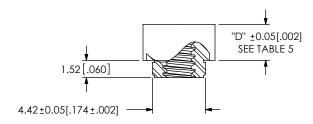

## -04 LEAD STYLE

<u>FIG 4</u> SO-XXXX-04-01-02 SHOWN

| TABL          | E 5        |
|---------------|------------|
| 04 LEAD STYLE |            |
| AVAILABILITY  |            |
| BOARD         |            |
| STACK         | "D"        |
| HEIGHT        |            |
| -0165         | 1.65[.065] |
| -0175         | 1.75[.069] |
| -0310         | 3.10[.122] |
| -0318         | 3.18[.125] |