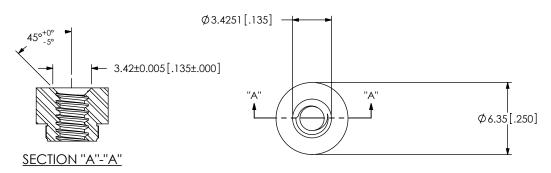

## -04 LEAD STYLE

<u>FIG 4</u> SO-XXXX-04-01-02 SHOWN

| TABL          | E 5        |
|---------------|------------|
| 04 LEAD STYLE |            |
| AVAILABILITY  |            |
| BOARD         |            |
| STACK         | "D"        |
| HEIGHT        |            |
| -0165         | 1.65[.065] |
| -0175         | 1.75[.069] |
| -0310         | 3.10[.122] |
| -0318         | 3.18[.125] |