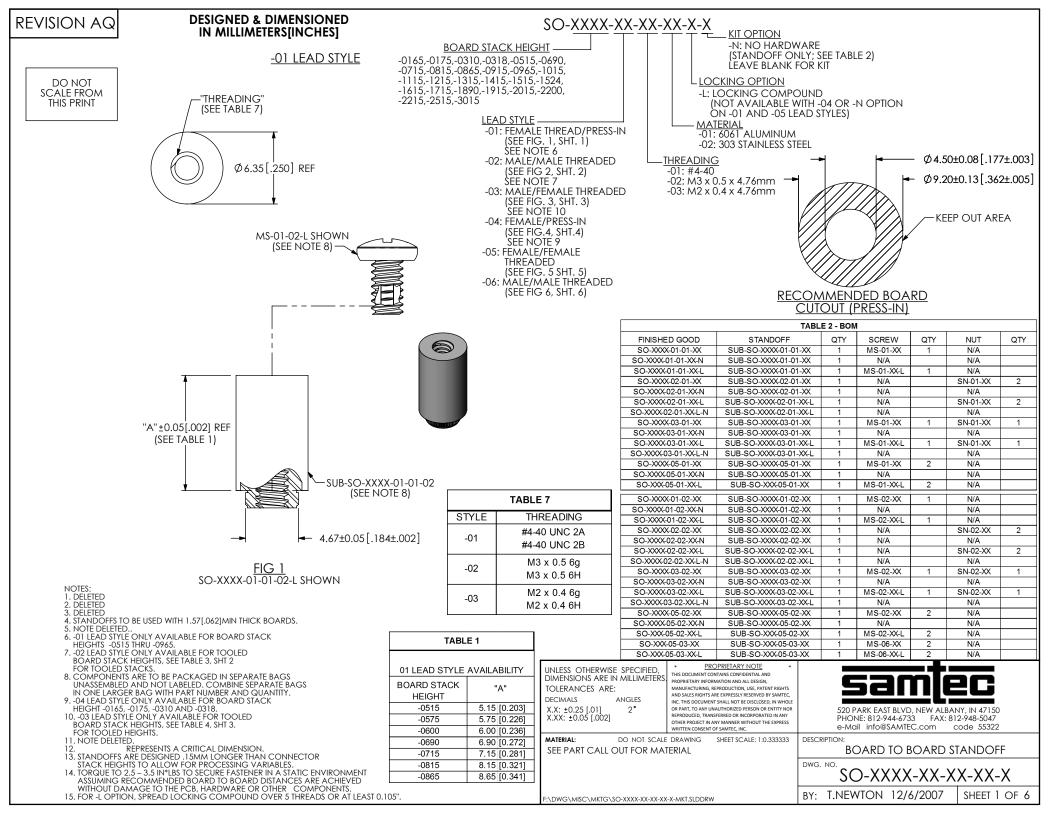

## -03 LEAD STYLE





FIG 3 SO-XXXX-03-01-02-X SHOWN (SAME AS -02 LEAD STYLE, EXCEPT WHERE STATED)

| TABLE 4       |              |  |
|---------------|--------------|--|
| 03 LEAD STYLE |              |  |
| AVAILABILITY  |              |  |
| BOARD         |              |  |
| STACK         |              |  |
| HEIGHT        | "C"          |  |
| -0815         | 8.15[.321]   |  |
| -0865         | 8.65[.341]   |  |
| -0915         | 9.15[.360]   |  |
| -0965         | 9.65[.380]   |  |
| -1015         | 10.15[.400]  |  |
| -1115         | 11.15[.439]  |  |
| -1215         | 12.15[.478]  |  |
| -1315         | 13.15[.518]  |  |
| -1415         | 14.15[.557]  |  |
| -1515         | 15.15[.597]  |  |
| -1524         | 15.24[.600]  |  |
| -1615         | 16.15[.636]  |  |
| -1715