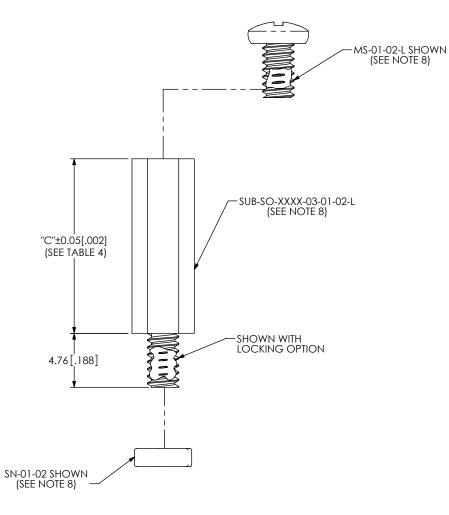

## -03 LEAD STYLE

FIG 3 SO-XXXX-03-01-02-X SHOWN (SAME AS -02 LEAD STYLE, EXCEPT WHERE STATED)

| TABLE 4       |              |  |
|---------------|--------------|--|
| 03 LEAD STYLE |              |  |
| AVAILABILITY  |              |  |
| BOARD         |              |  |
| STACK         |              |  |
| HEIGHT        | "C"          |  |
| -0815         | 8.15[.321]   |  |
| -0865         | 8.65[.341]   |  |
| -0915         | 9.15[.360]   |  |
| -0965         | 9.65[.380]   |  |
| -1015         | 10.15[.400]  |  |
| -1115         | 11.15[.439]  |  |
| -1215         | 12.15[.478]  |  |
| -1315         | 13.15[.518]  |  |
| -1415         | 14.15[.557]  |  |
| -1515         | 15.15[.597]  |  |
| -1524         | 15.24[.600]  |  |
| -1615         | 16.15[.636]  |  |
| -1715         | 17.15[.675]  |  |
| -1890         | 18.90[.744]  |  |
| -1915         | 19.15[.754]  |  |
| -2015         | 20.15[.793]  |  |
| -2200         | 22.00[.866]  |  |
| -2215         | 22.15[.872]  |  |
| -2515         | 25.15[.990]  |  |
| -3015         | 30.15[1.187] |  |