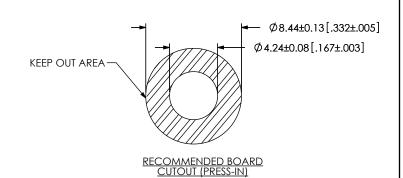

PROPRIETARY NOTE THIS DOCUMENT CONTAINS CONFIDENTIAL AND PROPRIETARY INFORMATION AND ALL DESIGN,

RECOMMENDED BOARD CUTOUT (M2 x 0.4)

Ø2.30[.091]

MANUFACTURING, REPRODUCTION, USE, PATENT RIGHTS AND SALES RIGHTS ARE EXPRESSLY RESERVED BY SAMTEC, INC. THIS DOCUMENT SHALL NOT BE DISCLOSED, IN WHOLE OR PART, TO ANY UNAUTHORIZED PERSON OR ENTITY NOR REPRODUCED, TRANSFERRED OR INCORPORATED IN ANY OTHER PROJECT IN ANY MANNER WITHOUT THE EXPRESS WRITTEN CONSENT OF SAMTEC, INC.