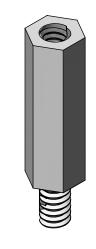

## -03 LEAD STYLE

FIG 3 SO-XXXX-03-01-02-X SHOWN (SAME AS -02 LEAD STYLE, EXCEPT WHERE STATED)

| TABLE 4       |              |  |
|---------------|--------------|--|
| 03 LEAD STYLE |              |  |
| AVAILABILITY  |              |  |
| BOARD         |              |  |
| STACK         |              |  |
| HEIGHT        | "C"          |  |
| -0815         | 8.15[.321]   |  |
| -0865         | 8.65[.341]   |  |
| -0915         | 9.15[.360]   |  |
| -0965         | 9.65[.380]   |  |
| -1015         | 10.15[.400]  |  |
| -1115         | 11.15[.439]  |  |
| -1215         | 12.15[.478]  |  |
| -1315         | 13.15[.518]  |  |
| -1415         | 14.15[.557]  |  |
| -1515         | 15.15[.597]  |  |
| -1524         | 15.24[.600]  |  |
| -1615         | 16.15[.636]  |  |
| -1715         | 17.15[.675]  |  |
| -1890         | 18.90[.744]  |  |
| -1915         | 19.15[.754]  |  |
| -2015         | 20.15[.793]  |  |
| -2200         | 22.00[.866]  |  |
| -2215         | 22.15[.872]  |  |
| -2515         | 25.15[.990]  |  |
| -3015         | 30.15[1.187] |  |