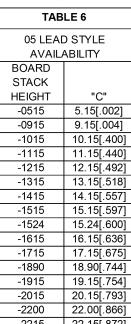

## -06 LEAD STYLE

| TABLE 8       |            |  |
|---------------|------------|--|
| 06 LEAD STYLE |            |  |
| AVAILABILITY  |            |  |
| BOARD         |            |  |
| STACK         |            |  |
| HEIGHT        | "B"        |  |
| -0375         | 3.75[.148] |  |