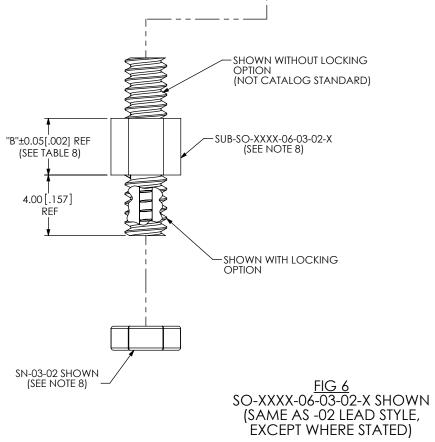

## -06 LEAD STYLE

| TABLE 8       |            |  |
|---------------|------------|--|
| 06 LEAD STYLE |            |  |
| AVAILABILITY  |            |  |
| BOARD         |            |  |
| STACK         |            |  |
| HEIGHT        | "B"        |  |
| -0375         | 3.75[.148] |  |