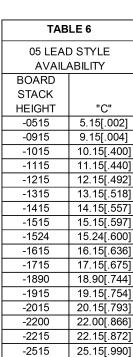

## -06 LEAD STYLE

| TABLE 8       |            |  |
|---------------|------------|--|
| 06 LEAD STYLE |            |  |
| AVAILABILITY  |            |  |
| BOARD         |            |  |
| STACK         |            |  |
| HEIGHT        | "B"        |  |
| -0375         | 3.75[.148] |  |