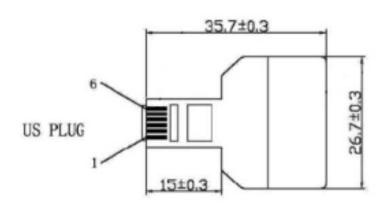

IMPEDANCE:

N/A

FREQUENCY RANGE:

N/A

MATERIAL:

HOUSING

ABS

PIN

GOLD PLATED FU"

RoHS COMPLIANCE:

YES

TECHNICAL DETAIL:

N/A

| JACK2 |
|-------|
| 1 1   |
| 2     |
| 3     |
| 4     |
| 5     |
| 6     |
| ֡     |

| COMMICTANT SOLUTIONS COMMICTANT SOLUTIONS OF THE PROPRIETARY DOCUMENT IN THIS PROPRIETARY DOCUMENT IN T | 3RD ANGLE PROJECTION                                            | AIM-Cambridge                               |
|--------------------------------------------------------------------------------------------------------------------------------------------------------------------------------------------------------------------------------------------------------------------------------------------------------------------------------------------------------------------------------------------------------------------------------------------------------------------------------------------------------------------------------------------------------------------------------------------------------------------------------------------------------------------------------------------------------------------------------------------------------------------------------------------------------------------------------------------------------------------------------------------------------------------------------------------------------------------------------------------------------------------------------------------------------------------------------------------------------------------------------------------------------------------------------------------------------------------------------------------------------------------------------------------------------------------------------------------------------------------------------------------------------------------------------------------------------------------------------------------------------------------------------------------------------------------------------------------------------------------------------------------------------------------------------------------------------------------------------------------------------------------------------------------------------------------------------------------------------------------------------------------------------------------------------------------------------------------------------------------------------------------------------------------------------------------------------------------------------------------------------|-----------------------------------------------------------------|---------------------------------------------|
|                                                                                                                                                                                                                                                                                                                                                                                                                                                                                                                                                                                                                                                                                                                                                                                                                                                                                                                                                                                                                                                                                                                                                                                                                                                                                                                                                                                                                                                                                                                                                                                                                                                                                                                                                                                                                                                                                                                                                                                                                                                                                                                                | RoHS 2002/95/EC                                                 | Title: 6P Unshielded Modular Duplex Adapter |
|                                                                                                                                                                                                                                                                                                                                                                                                                                                                                                                                                                                                                                                                                                                                                                                                                                                                                                                                                                                                                                                                                                                                                                                                                                                                                                                                                                                                                                                                                                                                                                                                                                                                                                                                                                                                                                                                                                                                                                                                                                                                                                                                | UNLESS OTHERWISE SPECIFIED UNITS: METRIC  .XXX ±.51  .XXX ±.127 | Model No. 32-1016                           |
| INTERPRET DRAWING IN<br>ACCORDANCE WITH ASME<br>Y14.5-2009.                                                                                                                                                                                                                                                                                                                                                                                                                                                                                                                                                                                                                                                                                                                                                                                                                                                                                                                                                                                                                                                                                                                                                                                                                                                                                                                                                                                                                                                                                                                                                                                                                                                                                                                                                                                                                                                                                                                                                                                                                                                                    | ANGLES ±2°                                                      | A DO NOT SCALE Date: 8/17/2013 Sheet 1 of 1 |