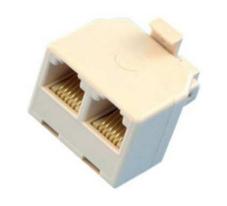

DESCRIPTION:

6P UNSHIELDED MODULAR DUPLEX ADAPTER

MODEL NUMBER:

32-1016

APPLICATION:

FOR SPLITTING VOICE, MODEM, FAX AND DATA

CRIMP TOOL:

N/A