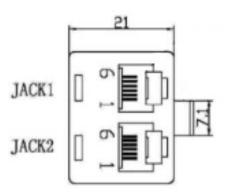

GOLD PLATED FU"

RoHS COMPLIANCE:

YES

TECHNICAL DETAIL:

N/A

| JACK2 |
|-------|
| 1 1   |
| 2     |
| 3     |
| 4     |
| 5     |
| 6     |
| ֡     |

| COMMICTANT SOLUTIONS COMMICTANT SOLUTIONS OF THE PROPRIETARY DOCUMENT IN THIS PROPRIETARY DOCUMENT IN T | 3RD ANGLE PROJECTION                                            | AIM-Cambridge                               |
|--------------------------------------------------------------------------------------------------------------------------------------------------------------------------------------------------------------------------------------------------------------------------------------------------------------------------------------------------------------------------------------------------------------------------------------------------------------------------------------------------------------------------------------------------------------------------------------------------------------------------------------------------------------------------------------------------------------------------------------------------------------------------------------------------------------------------------------------------------------------------------------------------------------------------------------------------------------------------------------------------------------------------------------------------------------------------------------------------------------------------------------------------------------------------------------------------------------------------------------------------------------------------------------------------------------------------------------------------------------------------------------------------------------------------------------------------------------------------------------------------------------------------------------------------------------------------------------------------------------------------------------------------------------------------------------------------------------------------------------------------------------------------------------------------------------------------------------------------------------------------------------------------------------------------------------------------------------------------------------------------------------------------------------------------------------------------------------------------------------------------------|-----------------------------------------------------------------|---------------------------------------------|
|                                                                                                                                                                                                                                                                                                                                                                                                                                                                                                                                                                                                                                                                                                                                                                                                                                                                                                                                                                                                                                                                                                                                                                                                                                                                                                                                                                                                                                                                                                                                                                                                                                                                                                                                                                                                                                                                                                                                                                                                                                                                                                                                | RoHS 2002/95/EC                                                 | Title: 6P Unshielded Modular Duplex Adapter |
|                                                                                                                                                                                                                                                                                                                                                                                                                                                                                                                                                                                                                                                                                                                                                                                                                                                                                                                                                                                                                                                                                                                                                                                                                                                                                                                                                                                                                                                                                                                                                                                                                                                                                                                                                                                                                                                                                                                                                                                                                                                                                                                                | UNLESS OTHERWISE SPECIFIED UNITS: METRIC  .XXX ±.51  .XXX ±.127 | Model No. 32-1016                           |
| INTERPRET DRAWING IN<br>ACCORDANCE WITH ASME<br>Y14.5-2009.                                                                                                                                                                                                                                                                                                                                                                                                                                                                                                                                                                                                                                                                                                                                                                                                                                                                                                                                                                                                                                                                                                                                                                                                                                                                                                                                                                                                                                                                                                                                                                                                                                                                                                                                                                                                                                                                                                                                                                                                                                                                    | ANGLES ±2°                                                      | A DO NOT SCALE Date: 8/17/2013 Sheet 1 of 1 |