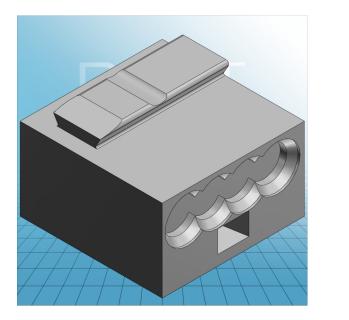

## MICRO PUSH-WIRE CONNECTOR FOR JUNCTION BOXES 4-CONDUCTOR TERMINAL BLOCK PUSH-WIRE® CONNECTION 243-144

© 1992 - 2011 CADENAS GmbH

| ITEM-NO. (ITEM-NO.)                                  | 243-144       |
|------------------------------------------------------|---------------|
| DIAMETER1 (DIAMETER / mm)                            | 4 x 0.4 - 0.5 |
| DIAMETER2 (DIAMETER / AWG)                           | 26 - 24       |
| Strip length (Strip length / mm)                     | 5 - 6         |
| Measured voltage (Measured voltage / V)              | 100           |
| Measured shock voltage (Measured shock voltage / kV) | 1.5           |
| Pollution degree (Pollution degree)                  | 2             |
| Current intensity (Current intensity / A)            | 6             |
| P (NO. OF POLES)                                     | 4             |
| Height (Height / mm)                                 | 6.8           |
| Width (Width / mm)                                   | 10            |
| Depth (Depth / mm)                                   | 10            |
| No. of connection Points (No. of connection Points)  | 4             |
| No. of potentials (No. of potentials)                | 1             |
| COLOR (COLOR)                                        | Transparent   |
| WEIGHT (WEIGHT / g)                                  | 0.81          |