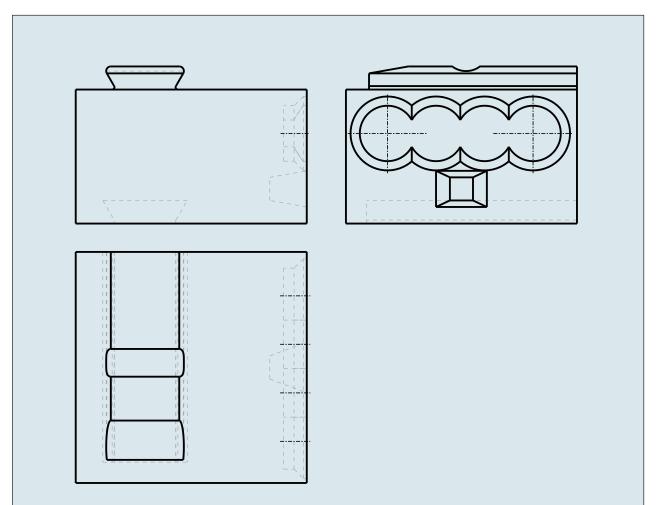

## MICRO PUSH-WIRE CONNECTOR FOR JUNCTION BOXES 4-CONDUCTOR TERMINAL BLOCK PUSH-WIRE® CONNECTION 243-144

© 1992 - 2011 CADENAS GmbH

| ITEM-NO. (ITEM-NO.)                                  | 243-144       |
|------------------------------------------------------|---------------|
| DIAMETER1 (DIAMETER / mm)                            | 4 x 0.4 - 0.5 |
| DIAMETER2 (DIAMETER / AWG)                           | 26 - 24       |
| Strip length (Strip length / mm)                     | 5 - 6         |
| Measured voltage (Measured voltage / V)              | 100           |
| Measured shock voltage (Measured shock voltage / kV) | 1.5           |
| Pollution degree (Pollution degree)                  | 2             |
| Current intensity (Current intensity / A)            | 6             |
| P (NO. OF POLES)                                     | 4             |
| Height (Height / mm)                                 | 6.8           |
| Width (Width / mm)                                   | 10            |
| Depth (Depth / mm)                                   | 10            |
| No. of connection Points (No. of connection Points)  | 4             |
| No. of potentials (No. of potentials)                | 1             |
| COLOR (COLOR)                                        | Transparent   |
| WEIGHT (WEIGHT / g)                                  | 0.81          |