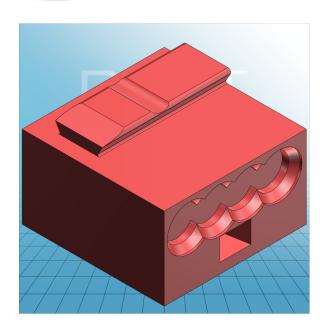

## MICRO PUSH-WIRE CONNECTOR FOR JUNCTION BOXES 4-CONDUCTOR TERMINAL BLOCK PUSH-WIRE® CONNECTION 243-204

© 1992 - 2011 CADENAS GmbH

| ITEM-NO. (ITEM-NO.)                                  | 243-804       |
|------------------------------------------------------|---------------|
| DIAMETER1 (DIAMETER / mm)                            | 4 x 0.6 - 0.8 |
| DIAMETER2 (DIAMETER / AWG)                           | 22 - 20       |
| Strip length (Strip length / mm)                     | 5 - 6         |
| Measured voltage (Measured voltage / V)              | 100           |
| Measured shock voltage (Measured shock voltage / kV) | 1.5           |
| Pollution degree (Pollution degree)                  | 2             |
| Current intensity (Current intensity / A)            | 6             |
| P (NO. OF POLES)                                     | 4             |
| Height (Height / mm)                                 | 5.8           |
| Width (Width / mm)                                   | 10            |
| Depth (Depth / mm)                                   | 10            |
| No. of connection Points (No. of connection Points)  | 4             |
| No. of potentials (No. of potentials)                | 1             |
| COLOR (COLOR)                                        | rot           |
| WEIGHT (WEIGHT / g)                                  | 0.755         |