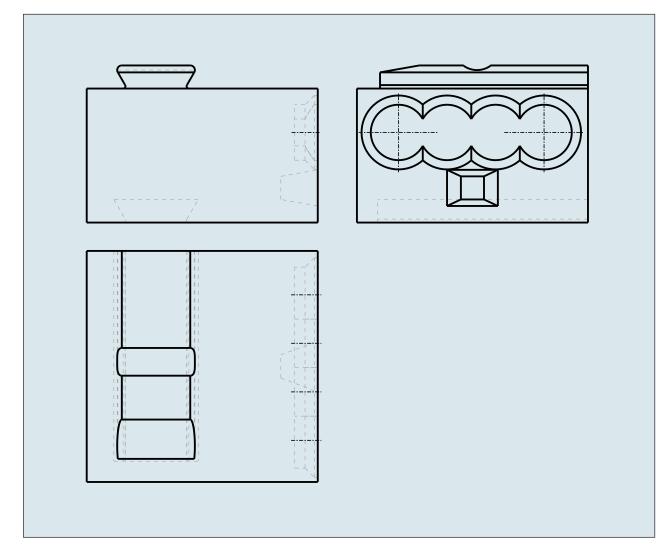

## MICRO PUSH-WIRE CONNECTOR FOR JUNCTION BOXES 4-CONDUCTOR TERMINAL BLOCK PUSH-WIRE® CONNECTION 243-204

© 1992 - 2011 CADENAS GmbH

| ITEM-NO. (ITEM-NO.)                                  | 243-804       |
|------------------------------------------------------|---------------|
| DIAMETER1 (DIAMETER / mm)                            | 4 x 0.6 - 0.8 |
| DIAMETER2 (DIAMETER / AWG)                           | 22 - 20       |
| Strip length (Strip length / mm)                     | 5 - 6         |
| Measured voltage (Measured voltage / V)              | 100           |
| Measured shock voltage (Measured shock voltage / kV) | 1.5           |
| Pollution degree (Pollution degree)                  | 2             |
| Current intensity (Current intensity / A)            | 6             |
| P (NO. OF POLES)                                     | 4             |
| Height (Height / mm)                                 | 5.8           |
| Width (Width / mm)                                   | 10            |
| Depth (Depth / mm)                                   | 10            |
| No. of connection Points (No. of connection Points)  | 4             |
| No. of potentials (No. of potentials)                | 1             |
| COLOR (COLOR)                                        | rot           |
| WEIGHT (WEIGHT / g)                                  | 0.755         |