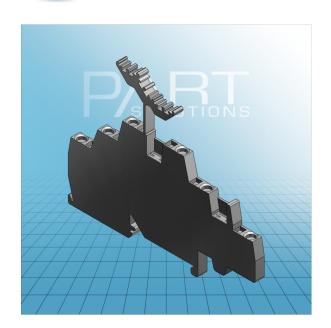

## TRIPLE DECK TERMINAL BLOCK CENTRE MARKING THROUGH/ THROUGH/THROUGH 280-549

**PDF DATASHEET** 

© 1992 - 2011 CADENAS GmbH

## TRIPLE DECK TERMINAL BLOCK CENTRE MARKING THROUGH/ THROUGH/THROUGH 280-549

© 1992 - 2011 CADENAS GmbH

| ITEM-NO. (ITEM-NO.)                                  | 280-549    |
|------------------------------------------------------|------------|
| Cross section1 (Cross section / mm²)                 | 0.08 - 2.5 |
| Cross section2 (Cross section / AWG)                 | 28 - 14    |
| Strip length (Strip length / mm)                     | 8 - 9      |
| Measured voltage (Measured voltage / V)              | 500        |
| Measured shock voltage (Measured shock voltage / kV) | 6          |
| Pollution degree (Pollution degree)                  | 3          |
| Current intensity (Current intensity / A)            | 20         |
| Height (Height / mm)                                 | 76.5       |
| Width (Width / mm)                                   | 5          |
| Depth (Depth / mm)                                   | 103        |
| No. of connection Points (No. of connection Points)  | 6          |
| No. of potentials (No. of potentials)                | 3          |
| COLOR (COLOR)                                        | grau       |
| WEIGHT (WEIGHT / g)                                  | 17.748     |