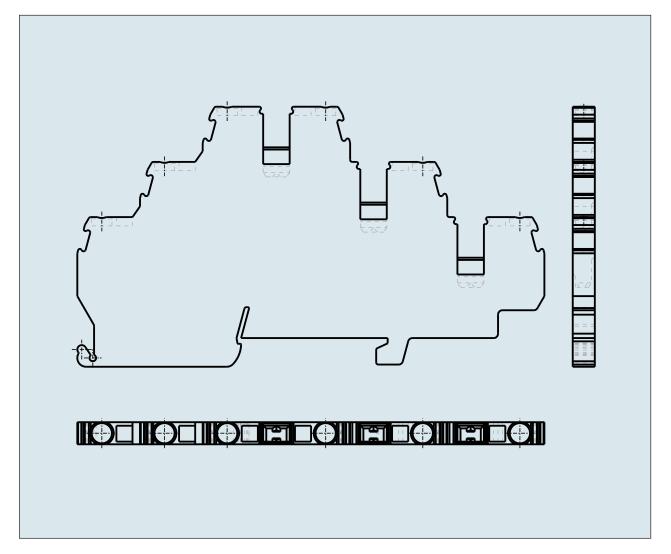

## TRIPLE DECK TERMINAL BLOCK THROUGH/THROUGH/THROUGH for DIN 35 rail 870-551

PDF DATASHEET

© 1992 - 2011 CADENAS GmbH

| ITEM-NO. (ITEM-NO.)                                  | 870-551    |
|------------------------------------------------------|------------|
| Cross section1 (Cross section / mm²)                 | 0.08 - 2.5 |
| Cross section2 (Cross section / AWG)                 | 28 - 14    |
| Strip length (Strip length / mm)                     | 6 - 7      |
| Measured voltage (Measured voltage / V)              | 500        |
| Measured shock voltage (Measured shock voltage / kV) | 6          |
| Pollution degree (Pollution degree)                  | 3          |
| Current intensity (Current intensity / A)            | 24         |
| Height (Height / mm)                                 | 52.5       |
| Width (Width / mm)                                   | 5          |
| Depth (Depth / mm)                                   | 106        |
| No. of connection Points (No. of connection Points)  | 6          |
| No. of potentials (No. of potentials)                | 3          |
| COLOR (COLOR)                                        | grau       |
| WEIGHT (WEIGHT / g)                                  | 17         |
| Comment (Comment)                                    | L/L/L      |