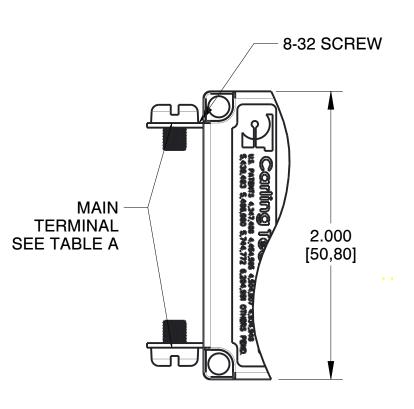

|                                     |                              | DRAWING FIL                                                                                                                      | E NO.                                                                                                                                              | REV                                                                  |
|-------------------------------------|------------------------------|----------------------------------------------------------------------------------------------------------------------------------|----------------------------------------------------------------------------------------------------------------------------------------------------|----------------------------------------------------------------------|
|                                     |                              | AA1-B0                                                                                                                           | -34-615-3B1-C                                                                                                                                      | 07-19-17                                                             |
|                                     |                              |                                                                                                                                  | REVISIONS                                                                                                                                          | -                                                                    |
|                                     |                              | DATE                                                                                                                             | DESCRIPTION                                                                                                                                        |                                                                      |
|                                     |                              | 07-19-17                                                                                                                         | DRAWING CREATED                                                                                                                                    |                                                                      |
|                                     |                              |                                                                                                                                  |                                                                                                                                                    |                                                                      |
| 1.220<br>[30,99]<br>TYP.            | 1.560<br>[39,62]             | 0.755 -<br>[19,18]<br>MAX.                                                                                                       | LINE<br>2.000<br>[50,80]                                                                                                                           |                                                                      |
| 0.392<br>[9,96]                     |                              | Ø.150<br>[3,96]<br>2 PLC<br>PER 1<br>0.375<br>0,53]<br>↓                                                                         |                                                                                                                                                    | 0.347 <sup>+0.010</sup><br>[8,80 <sup>+0.25</sup> ]<br>NE PER<br>OLE |
|                                     |                              |                                                                                                                                  |                                                                                                                                                    |                                                                      |
|                                     |                              |                                                                                                                                  | Innovative Designs. Powerful Solutions.                                                                                                            |                                                                      |
|                                     |                              |                                                                                                                                  | 60 JOHNSON AVE<br>PLAINVILLE, CT 06062, USA<br>PHONE: (860) 793-9281<br>SALES: SALES@CARLINGTECH.COM<br>APPLICATION SUPPORT: TEAM2@CARLINGTECH.COM |                                                                      |
| TABLE A PROPRIETARY NOTICE          |                              |                                                                                                                                  | A-SERIES                                                                                                                                           |                                                                      |
| TIGHTENING TORQUE                   |                              | NOTICE TO ALL PERSONS RECEIVING THIS<br>DRAWING. THIS DOCUMENT IS THE PROPERTY OF<br>CARLING TECHNOLOGIES, INC. AND IS NOT TO BE | CIRCUIT_BREAK                                                                                                                                      |                                                                      |
| SPECIFICATIO                        |                              | DISCLOSED, REPRODUCED IN WHOLE OR IN<br>PART OR USED FOR MANUFACTURING PURPOSES                                                  |                                                                                                                                                    |                                                                      |
| THREAD SIZE                         | TORQUE                       | BY ANYONE WITHOUT THE CONSENT OF<br>CARLING TECHNOLOGIES, INC.                                                                   | DO NOT SCALE DRAW                                                                                                                                  | ING                                                                  |
| #6-32 & M3 MOUNTING                 | 7-9- IN-LBS                  |                                                                                                                                  | UNLESS OTHERWISE SPE                                                                                                                               | CIFIED                                                               |
|                                     | [0.8-1.0 NM]                 | DISCLAIMER                                                                                                                       |                                                                                                                                                    |                                                                      |
| #8-32 & M4 THREAD<br>TERMINAL SCREW | 12-15 IN-LBS<br>[1.4-1.7 NM] | MANUFACTURER RESERVES THE RIGHT TO CHANGE<br>PRODUCT SPECIFICATIONS WITHOUT PRIOR NOTICE.                                        | TOLERANCES: ± .020 [<br>DRAWING FILE NO.                                                                                                           | U.51]<br>SIZE                                                        |
| #10-32 & M5 THREAD                  | 15-20 IN-LBS                 |                                                                                                                                  | AA1-B0-34-615-3B1-C                                                                                                                                | C                                                                    |
| TERMINAL SCREW                      | [1.7-2.3 NM]                 |                                                                                                                                  |                                                                                                                                                    | HEET 1 OF 1                                                          |