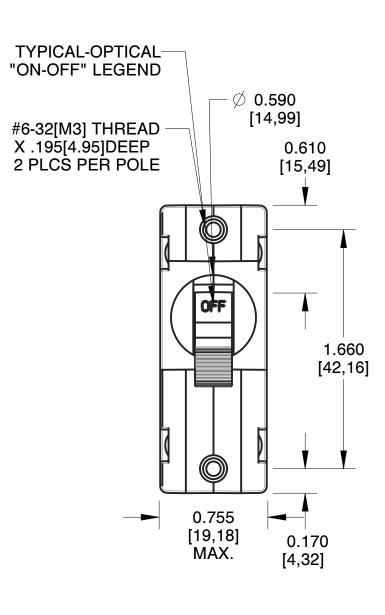

|                                     |                              | DRAWING FIL                                                                                                                      | E NO.                                                                                                                                              | REV                                                                  |
|-------------------------------------|------------------------------|----------------------------------------------------------------------------------------------------------------------------------|----------------------------------------------------------------------------------------------------------------------------------------------------|----------------------------------------------------------------------|
|                                     |                              | AA1-B0                                                                                                                           | -34-615-3B1-C                                                                                                                                      | 07-19-17                                                             |
|                                     |                              |                                                                                                                                  | REVISIONS                                                                                                                                          | -                                                                    |
|                                     |                              | DATE                                                                                                                             | DESCRIPTION                                                                                                                                        |                                                                      |
|                                     |                              | 07-19-17                                                                                                                         | DRAWING CREATED                                                                                                                                    |                                                                      |
|                                     |                              |                                                                                                                                  |                                                                                                                                                    |                                                                      |
| 1.220<br>[30,99]<br>TYP.            | 1.560<br>[39,62]             | 0.755 -<br>[19,18]<br>MAX.                                                                                                       | LINE<br>2.000<br>[50,80]                                                                                                                           |                                                                      |
| 0.392<br>[9,96]                     |                              | Ø.150<br>[3,96]<br>2 PLC<br>PER 1<br>0.375<br>0,53]<br>↓                                                                         |                                                                                                                                                    | 0.347 <sup>+0.010</sup><br>[8,80 <sup>+0.25</sup> ]<br>NE PER<br>OLE |
|                                     |                              |                                                                                                                                  |                                                                                                                                                    |                                                                      |
|                                     |                              |                                                                                                                                  | Innovative Designs. Powerful Solutions.                                                                                                            |                                                                      |
|                                     |                              |                                                                                                                                  | 60 JOHNSON AVE<br>PLAINVILLE, CT 06062, USA<br>PHONE: (860) 793-9281<br>SALES: SALES@CARLINGTECH.COM<br>APPLICATION SUPPORT: TEAM2@CARLINGTECH.COM |                                                                      |
| TABLE A PROPRIETARY NOTICE          |                              |                                                                                                                                  | A-SERIES                                                                                                                                           |                                                                      |
| TIGHTENING TORQUE                   |                              | NOTICE TO ALL PERSONS RECEIVING THIS<br>DRAWING. THIS DOCUMENT IS THE PROPERTY OF<br>CARLING TECHNOLOGIES, INC. AND IS NOT TO BE | CIRCUIT_BREAK                                                                                                                                      |                                                                      |
| SPECIFICATIO                        |                              | DISCLOSED, REPRODUCED IN WHOLE OR IN<br>PART OR USED FOR MANUFACTURING PURPOSES                                                  |                                                                                                                                                    |                                                                      |
| THREAD SIZE                         | TORQUE                       | BY ANYONE WITHOUT THE CONSENT OF<br>CARLING TECHNOLOGIES, INC.                                                                   | DO NOT SCALE DRAW                                                                                                                                  | ING                                                                  |
| #6-32 & M3 MOUNTING                 | 7-9- IN-LBS                  |                                                                                                                                  | UNLESS OTHERWISE SPE                                                                                                                               | CIFIED                                                               |
|                                     | [0.8-1.0 NM]                 | DISCLAIMER                                                                                                                       |                                                                                                                                                    |                                                                      |
| #8-32 & M4 THREAD<br>TERMINAL SCREW | 12-15 IN-LBS<br>[1.4-1.7 NM] | MANUFACTURER RESERVES THE RIGHT TO CHANGE<br>PRODUCT SPECIFICATIONS WITHOUT PRIOR NOTICE.                                        | TOLERANCES: ± .020 [<br>DRAWING FILE NO.                                                                                                           | U.51]<br>SIZE                                                        |
| #10-32 & M5 THREAD                  | 15-20 IN-LBS                 |                                                                                                                                  | AA1-B0-34-615-3B1-C                                                                                                                                | C                                                                    |
| TERMINAL SCREW                      | [1.7-2.3 NM]                 |                                                                                                                                  |                                                                                                                                                    | HEET 1 OF 1                                                          |