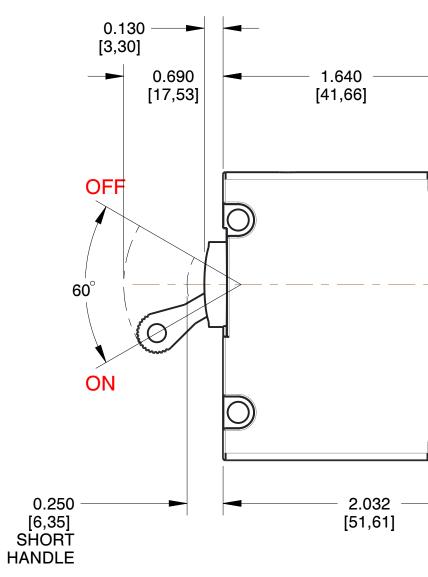

|                                     |                              | DRAWING FIL                                                                                                                      | E NO.                                                                                                                                              | REV                                                                  |
|-------------------------------------|------------------------------|----------------------------------------------------------------------------------------------------------------------------------|----------------------------------------------------------------------------------------------------------------------------------------------------|----------------------------------------------------------------------|
|                                     |                              | AA1-B0                                                                                                                           | -34-615-3B1-C                                                                                                                                      | 07-19-17                                                             |
|                                     |                              |                                                                                                                                  | REVISIONS                                                                                                                                          | -                                                                    |
|                                     |                              | DATE                                                                                                                             | DESCRIPTION                                                                                                                                        |                                                                      |
|                                     |                              | 07-19-17                                                                                                                         | DRAWING CREATED                                                                                                                                    |                                                                      |
|                                     |                              |                                                                                                                                  |                                                                                                                                                    |                                                                      |
| 1.220<br>[30,99]<br>TYP.            | 1.560<br>[39,62]             | 0.755 -<br>[19,18]<br>MAX.                                                                                                       | LINE<br>2.000<br>[50,80]                                                                                                                           |                                                                      |
| 0.392<br>[9,96]                     |                              | Ø.150<br>[3,96]<br>2 PLC<br>PER 1<br>0.375<br>0,53]<br>↓                                                                         |                                                                                                                                                    | 0.347 <sup>+0.010</sup><br>[8,80 <sup>+0.25</sup> ]<br>NE PER<br>OLE |
|                                     |                              |                                                                                                                                  |                                                                                                                                                    |                                                                      |
|                                     |                              |                                                                                                                                  | Innovative Designs. Powerful Solutions.                                                                                                            |                                                                      |
|                                     |                              |                                                                                                                                  | 60 JOHNSON AVE<br>PLAINVILLE, CT 06062, USA<br>PHONE: (860) 793-9281<br>SALES: SALES@CARLINGTECH.COM<br>APPLICATION SUPPORT: TEAM2@CARLINGTECH.COM |                                                                      |
| TABLE A PROPRIETARY NOTICE          |                              |                                                                                                                                  | A-SERIES                                                                                                                                           |                                                                      |
| TIGHTENING TORQUE                   |                              | NOTICE TO ALL PERSONS RECEIVING THIS<br>DRAWING. THIS DOCUMENT IS THE PROPERTY OF<br>CARLING TECHNOLOGIES, INC. AND IS NOT TO BE | CIRCUIT_BREAK                                                                                                                                      |                                                                      |
| SPECIFICATIO                        |                              | DISCLOSED, REPRODUCED IN WHOLE OR IN<br>PART OR USED FOR MANUFACTURING PURPOSES                                                  |                                                                                                                                                    |                                                                      |
| THREAD SIZE                         | TORQUE                       | BY ANYONE WITHOUT THE CONSENT OF<br>CARLING TECHNOLOGIES, INC.                                                                   | DO NOT SCALE DRAW                                                                                                                                  | ING                                                                  |
| #6-32 & M3 MOUNTING                 | 7-9- IN-LBS                  |                                                                                                                                  | UNLESS OTHERWISE SPE                                                                                                                               | CIFIED                                                               |
|                                     | [0.8-1.0 NM]                 | DISCLAIMER                                                                                                                       |                                                                                                                                                    |                                                                      |
| #8-32 & M4 THREAD<br>TERMINAL SCREW | 12-15 IN-LBS<br>[1.4-1.7 NM] | MANUFACTURER RESERVES THE RIGHT TO CHANGE<br>PRODUCT SPECIFICATIONS WITHOUT PRIOR NOTICE.                                        | TOLERANCES: ± .020 [<br>DRAWING FILE NO.                                                                                                           | U.51]<br>SIZE                                                        |
| #10-32 & M5 THREAD                  | 15-20 IN-LBS                 |                                                                                                                                  | AA1-B0-34-615-3B1-C                                                                                                                                | C                                                                    |
| TERMINAL SCREW                      | [1.7-2.3 NM]                 |                                                                                                                                  |                                                                                                                                                    | HEET 1 OF 1                                                          |