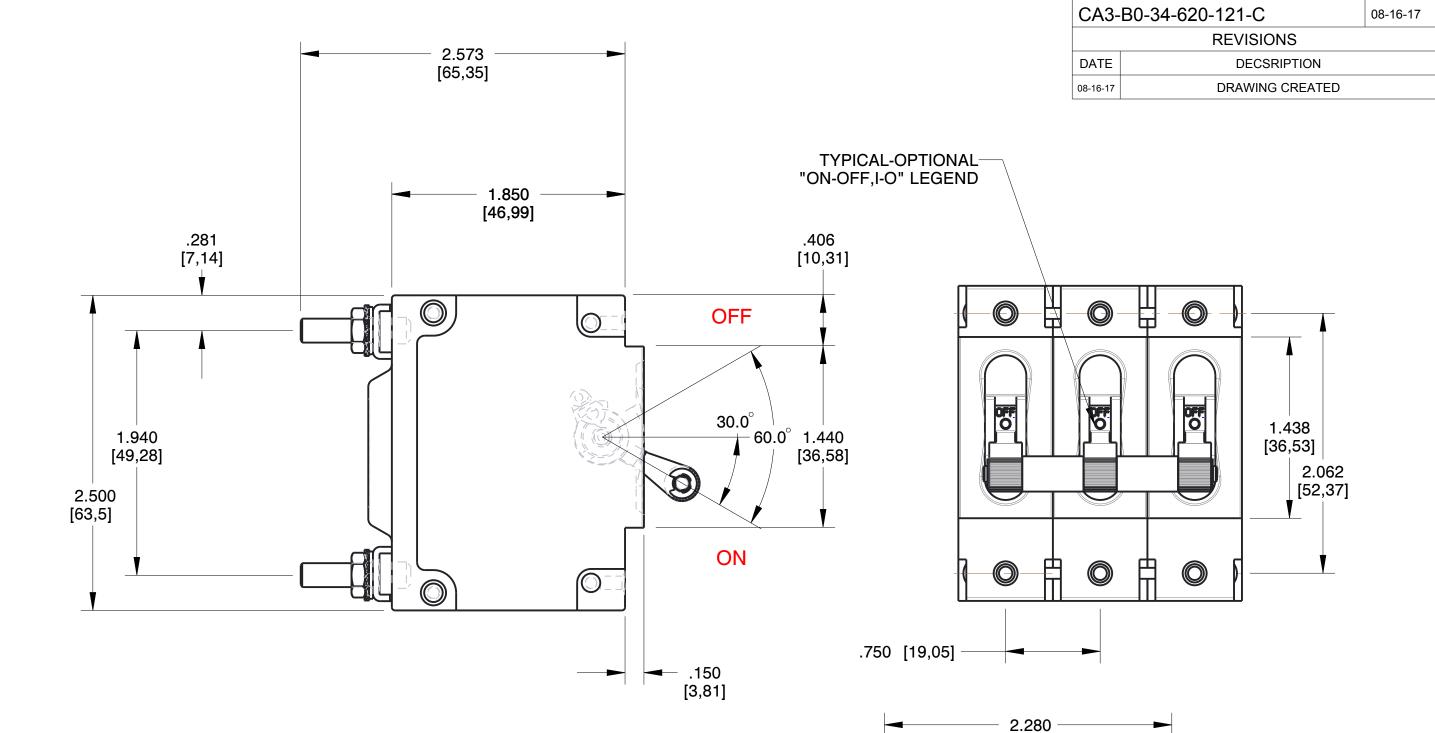

## **NOTES:**

- SCHEMATIC SHOWN REPRESENTS CURRENT TRIP CIRCUITS.
- MULTI-POLE UNITS ARE ASSEMBLED AT FACTORY WITH **COMMON HANDLE TIE.**
- PANEL THICKNESS SHOULD BE 0.04 TO 0.10 INCHES

| TIGHTENING TORQUE SPECIFICATION |                              |
|---------------------------------|------------------------------|
| AD SIZE                         | TORQUE                       |
| #6-32[M3] MOUNTING              | 7-9-IN-LBS                   |
| NSERT                           | [0.8-1.0 NM]                 |
| 2 & M5<br>STUDS                 | 15-20 IN-LBS<br>[1.7-2.3 NM] |
| 2 THD<br>REW                    | 15-20 IN-LBS<br>[1.7-2.3 NM] |
| 0 & M6<br>STUDS                 | 30-35 IN-LBS<br>[3.4-4.0]    |
| S                               |                              |

## C-SERIES **CIRCUIT BREAKER**

DO NOT SCALE DRAWING UNLESS OTHERWISE SPECIFIED DIMENSIONS: IN [MM] TOLERANCES: ± .020 [0.51] DRAWING FILE NO. SIZE

CA3-B0-34-620-121-C

PRODUCT SERIES: C-SERIES C.B. | SHEET 1 OF 1