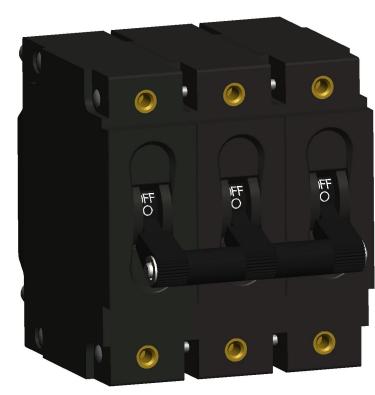

## C-SERIES **CIRCUIT BREAKER**

DO NOT SCALE DRAWING UNLESS OTHERWISE SPECIFIED DIMENSIONS: IN [MM] TOLERANCES: ± .020 [0.51] DRAWING FILE NO. SIZE

CA3-B0-34-620-121-C

PRODUCT SERIES: C-SERIES C.B. | SHEET 1 OF 1