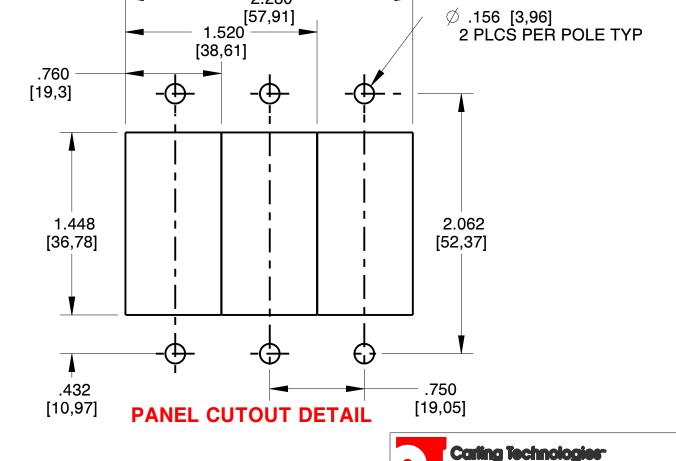

## **NOTES:**

- SCHEMATIC SHOWN REPRESENTS CURRENT TRIP CIRCUITS.
- MULTI-POLE UNITS ARE ASSEMBLED AT FACTORY WITH **COMMON HANDLE TIE.**
- PANEL THICKNESS SHOULD BE 0.04 TO 0.10 INCHES

| TIGHTENING TORQUE SPECIFICATION |                              |
|---------------------------------|------------------------------|
| AD SIZE                         | TORQUE                       |
| #6-32[M3] MOUNTING              | 7-9-IN-LBS                   |
| NSERT                           | [0.8-1.0 NM]                 |
| 2 & M5<br>STUDS                 | 15-20 IN-LBS<br>[1.7-2.3 NM] |
| 2 THD<br>REW                    | 15-20 IN-LBS<br>[1.7-2.3 NM] |
| 0 & M6<br>STUDS                 | 30-35 IN-LBS<br>[3.4-4.0]    |
| S                               |                              |