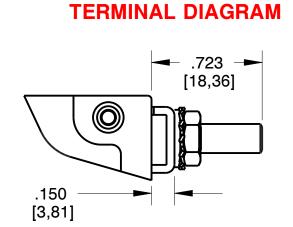

|    | TERMINAL DESCRIPTION | CODE                                          | AGENCY APPROVAL     | AMPERE<br>RATING                               | HARDWARE SUPLIED                                                                                                         |                                                                                                                                                                                                                                                                                                                                                                                                                                                                                                                                                                                                                                                                                                                                                                                                                                                                                                                                                                                                                                                                                                                                                                                                                                                                                                                                                                                                                                                                                                                                                                                                                                                                                                                                                                                                                                                                                                                                                                                                                                                                                                                                |
|----|----------------------|-----------------------------------------------|---------------------|------------------------------------------------|--------------------------------------------------------------------------------------------------------------------------|--------------------------------------------------------------------------------------------------------------------------------------------------------------------------------------------------------------------------------------------------------------------------------------------------------------------------------------------------------------------------------------------------------------------------------------------------------------------------------------------------------------------------------------------------------------------------------------------------------------------------------------------------------------------------------------------------------------------------------------------------------------------------------------------------------------------------------------------------------------------------------------------------------------------------------------------------------------------------------------------------------------------------------------------------------------------------------------------------------------------------------------------------------------------------------------------------------------------------------------------------------------------------------------------------------------------------------------------------------------------------------------------------------------------------------------------------------------------------------------------------------------------------------------------------------------------------------------------------------------------------------------------------------------------------------------------------------------------------------------------------------------------------------------------------------------------------------------------------------------------------------------------------------------------------------------------------------------------------------------------------------------------------------------------------------------------------------------------------------------------------------|
|    | #10-32 STUD          | 1                                             | ALL                 | .02-50                                         | LOCK WASHER - FLAT WASHER - NUT                                                                                          |                                                                                                                                                                                                                                                                                                                                                                                                                                                                                                                                                                                                                                                                                                                                                                                                                                                                                                                                                                                                                                                                                                                                                                                                                                                                                                                                                                                                                                                                                                                                                                                                                                                                                                                                                                                                                                                                                                                                                                                                                                                                                                                                |
|    | M5 STUD              | 4                                             | ALL                 | .02-50                                         | LOCK WASHER - FLAT WASHER - NUT                                                                                          | PROPRIETARY NOTICE                                                                                                                                                                                                                                                                                                                                                                                                                                                                                                                                                                                                                                                                                                                                                                                                                                                                                                                                                                                                                                                                                                                                                                                                                                                                                                                                                                                                                                                                                                                                                                                                                                                                                                                                                                                                                                                                                                                                                                                                                                                                                                             |
| S. | #1/4-20 STUD 3       |                                               | .02-80              | LOCK WASHER - FLAT WASHER - NUT                | NOTICE TO ALL PERSONS RECEIVING THIS DRAWING. THIS DOCUMENT IS THE PROPERTY OF                                           |                                                                                                                                                                                                                                                                                                                                                                                                                                                                                                                                                                                                                                                                                                                                                                                                                                                                                                                                                                                                                                                                                                                                                                                                                                                                                                                                                                                                                                                                                                                                                                                                                                                                                                                                                                                                                                                                                                                                                                                                                                                                                                                                |
|    |                      | 3                                             | 3 ALL               | 81-100 LOCK WASHER - NUT - (2) FLAT WASHER - N | CARLING TECHNOLOGIES, INC. AND IS NOT TO BE DISCLOSED, REPRODUCED IN WHOLE OR IN PART OR USED FOR MANUFACTURING PURPOSES |                                                                                                                                                                                                                                                                                                                                                                                                                                                                                                                                                                                                                                                                                                                                                                                                                                                                                                                                                                                                                                                                                                                                                                                                                                                                                                                                                                                                                                                                                                                                                                                                                                                                                                                                                                                                                                                                                                                                                                                                                                                                                                                                |
|    |                      |                                               |                     | .02-80                                         | LOCK WASHER - FLAT WASHER - NUT                                                                                          | BY ANYONE WITHOUT THE CONSENT OF CARLING TECHNOLOGIES, INC.                                                                                                                                                                                                                                                                                                                                                                                                                                                                                                                                                                                                                                                                                                                                                                                                                                                                                                                                                                                                                                                                                                                                                                                                                                                                                                                                                                                                                                                                                                                                                                                                                                                                                                                                                                                                                                                                                                                                                                                                                                                                    |
|    | M6 STUD              | 6                                             | ALL                 | 81-100                                         | LOCK WASHER - NUT - (2) FLAT WASHER - NUT                                                                                | ·                                                                                                                                                                                                                                                                                                                                                                                                                                                                                                                                                                                                                                                                                                                                                                                                                                                                                                                                                                                                                                                                                                                                                                                                                                                                                                                                                                                                                                                                                                                                                                                                                                                                                                                                                                                                                                                                                                                                                                                                                                                                                                                              |
|    |                      |                                               | UL RECOGNIZED       | .02-50                                         | SADDLE CLAMP- FLAT WASHER - SCREW                                                                                        | DISCLAIMER                                                                                                                                                                                                                                                                                                                                                                                                                                                                                                                                                                                                                                                                                                                                                                                                                                                                                                                                                                                                                                                                                                                                                                                                                                                                                                                                                                                                                                                                                                                                                                                                                                                                                                                                                                                                                                                                                                                                                                                                                                                                                                                     |
|    | #10-32 SCREW 2 8     | SCREW 2 & 5 UL-489 LISTED TUV & VDE CERTIFIED | .02-50              | LOCK WASHER - FLAT WASHER - SCREW              | MANUFACTURER RESERVES THE RIGHT TO CHANGE PRODUCT SPECIFICATIONS WITHOUT PRIOR NOTICE.                                   |                                                                                                                                                                                                                                                                                                                                                                                                                                                                                                                                                                                                                                                                                                                                                                                                                                                                                                                                                                                                                                                                                                                                                                                                                                                                                                                                                                                                                                                                                                                                                                                                                                                                                                                                                                                                                                                                                                                                                                                                                                                                                                                                |
|    |                      |                                               | TUV & VDE CERTIFIED | .02-16                                         | SADDLE CLAMP- FLAT WASHER - SCREW                                                                                        |                                                                                                                                                                                                                                                                                                                                                                                                                                                                                                                                                                                                                                                                                                                                                                                                                                                                                                                                                                                                                                                                                                                                                                                                                                                                                                                                                                                                                                                                                                                                                                                                                                                                                                                                                                                                                                                                                                                                                                                                                                                                                                                                |
|    |                      |                                               | TUV & VDE CERTIFIED | 16.1-50                                        | LOCK WASHER - FLAT WASHER -SCREW                                                                                         |                                                                                                                                                                                                                                                                                                                                                                                                                                                                                                                                                                                                                                                                                                                                                                                                                                                                                                                                                                                                                                                                                                                                                                                                                                                                                                                                                                                                                                                                                                                                                                                                                                                                                                                                                                                                                                                                                                                                                                                                                                                                                                                                |
|    | 1                    |                                               |                     | 1                                              |                                                                                                                          | I and the second |