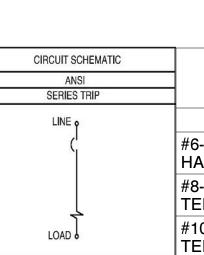

|                                                                                                                                                                                                                                                                                                                                                                                                                                                                                                                                                                                                                                                                                                                                                                                                                                                                                                                                                                                                                                                                                                                                                                                                                                                                                                                                                                                                                                                                                                                                                                                                                                                                                                                                                                                                                                                                                                                                                                                                                                                                                                                                                                                                                                                                                                                                                                                                                                                                                                                                                                                                                                                                                                                                    |                              | DRAWING FIL                                                                                                         | E NO.                                                                                                                                                                                                                  | REV                                                                  |  |
|------------------------------------------------------------------------------------------------------------------------------------------------------------------------------------------------------------------------------------------------------------------------------------------------------------------------------------------------------------------------------------------------------------------------------------------------------------------------------------------------------------------------------------------------------------------------------------------------------------------------------------------------------------------------------------------------------------------------------------------------------------------------------------------------------------------------------------------------------------------------------------------------------------------------------------------------------------------------------------------------------------------------------------------------------------------------------------------------------------------------------------------------------------------------------------------------------------------------------------------------------------------------------------------------------------------------------------------------------------------------------------------------------------------------------------------------------------------------------------------------------------------------------------------------------------------------------------------------------------------------------------------------------------------------------------------------------------------------------------------------------------------------------------------------------------------------------------------------------------------------------------------------------------------------------------------------------------------------------------------------------------------------------------------------------------------------------------------------------------------------------------------------------------------------------------------------------------------------------------------------------------------------------------------------------------------------------------------------------------------------------------------------------------------------------------------------------------------------------------------------------------------------------------------------------------------------------------------------------------------------------------------------------------------------------------------------------------------------------------|------------------------------|---------------------------------------------------------------------------------------------------------------------|------------------------------------------------------------------------------------------------------------------------------------------------------------------------------------------------------------------------|----------------------------------------------------------------------|--|
|                                                                                                                                                                                                                                                                                                                                                                                                                                                                                                                                                                                                                                                                                                                                                                                                                                                                                                                                                                                                                                                                                                                                                                                                                                                                                                                                                                                                                                                                                                                                                                                                                                                                                                                                                                                                                                                                                                                                                                                                                                                                                                                                                                                                                                                                                                                                                                                                                                                                                                                                                                                                                                                                                                                                    |                              | AA1-B0                                                                                                              | -34-620-5D1-C                                                                                                                                                                                                          | 07-25-17                                                             |  |
|                                                                                                                                                                                                                                                                                                                                                                                                                                                                                                                                                                                                                                                                                                                                                                                                                                                                                                                                                                                                                                                                                                                                                                                                                                                                                                                                                                                                                                                                                                                                                                                                                                                                                                                                                                                                                                                                                                                                                                                                                                                                                                                                                                                                                                                                                                                                                                                                                                                                                                                                                                                                                                                                                                                                    |                              |                                                                                                                     | REVISIONS                                                                                                                                                                                                              |                                                                      |  |
|                                                                                                                                                                                                                                                                                                                                                                                                                                                                                                                                                                                                                                                                                                                                                                                                                                                                                                                                                                                                                                                                                                                                                                                                                                                                                                                                                                                                                                                                                                                                                                                                                                                                                                                                                                                                                                                                                                                                                                                                                                                                                                                                                                                                                                                                                                                                                                                                                                                                                                                                                                                                                                                                                                                                    |                              | DATE                                                                                                                | DESCRIPTION                                                                                                                                                                                                            |                                                                      |  |
|                                                                                                                                                                                                                                                                                                                                                                                                                                                                                                                                                                                                                                                                                                                                                                                                                                                                                                                                                                                                                                                                                                                                                                                                                                                                                                                                                                                                                                                                                                                                                                                                                                                                                                                                                                                                                                                                                                                                                                                                                                                                                                                                                                                                                                                                                                                                                                                                                                                                                                                                                                                                                                                                                                                                    |                              | 07-25-17                                                                                                            | DRAWING CREATED                                                                                                                                                                                                        |                                                                      |  |
|                                                                                                                                                                                                                                                                                                                                                                                                                                                                                                                                                                                                                                                                                                                                                                                                                                                                                                                                                                                                                                                                                                                                                                                                                                                                                                                                                                                                                                                                                                                                                                                                                                                                                                                                                                                                                                                                                                                                                                                                                                                                                                                                                                                                                                                                                                                                                                                                                                                                                                                                                                                                                                                                                                                                    | 1.560<br>[39,62]             |                                                                                                                     | LINE<br>2.000<br>[50,80]                                                                                                                                                                                               |                                                                      |  |
| TERMINAL DETAIL<br>0.392<br>[9,96]<br>0.375<br>[9,53]<br>0.375<br>(9,53]<br>0.100<br>0.100<br>0.100<br>0.100<br>0.100<br>0.100<br>0.100<br>0.100<br>0.100<br>0.100<br>0.100<br>0.100<br>0.100<br>0.100<br>0.100<br>0.100<br>0.100<br>0.100<br>0.100<br>0.100<br>0.100<br>0.100<br>0.100<br>0.100<br>0.100<br>0.100<br>0.100<br>0.100<br>0.100<br>0.100<br>0.100<br>0.100<br>0.100<br>0.100<br>0.100<br>0.100<br>0.100<br>0.100<br>0.100<br>0.100<br>0.100<br>0.100<br>0.100<br>0.100<br>0.100<br>0.100<br>0.100<br>0.100<br>0.100<br>0.100<br>0.100<br>0.100<br>0.100<br>0.100<br>0.100<br>0.100<br>0.100<br>0.100<br>0.100<br>0.100<br>0.100<br>0.100<br>0.100<br>0.100<br>0.100<br>0.100<br>0.100<br>0.100<br>0.100<br>0.100<br>0.100<br>0.100<br>0.100<br>0.100<br>0.100<br>0.100<br>0.100<br>0.100<br>0.100<br>0.100<br>0.100<br>0.100<br>0.100<br>0.100<br>0.100<br>0.100<br>0.100<br>0.100<br>0.100<br>0.100<br>0.100<br>0.100<br>0.100<br>0.100<br>0.100<br>0.100<br>0.100<br>0.100<br>0.100<br>0.100<br>0.100<br>0.100<br>0.100<br>0.100<br>0.100<br>0.100<br>0.100<br>0.100<br>0.100<br>0.100<br>0.100<br>0.100<br>0.100<br>0.100<br>0.100<br>0.100<br>0.100<br>0.100<br>0.100<br>0.100<br>0.100<br>0.100<br>0.100<br>0.100<br>0.100<br>0.100<br>0.100<br>0.100<br>0.100<br>0.100<br>0.100<br>0.100<br>0.100<br>0.100<br>0.100<br>0.100<br>0.100<br>0.100<br>0.100<br>0.100<br>0.100<br>0.100<br>0.100<br>0.100<br>0.100<br>0.100<br>0.100<br>0.100<br>0.100<br>0.100<br>0.100<br>0.100<br>0.100<br>0.100<br>0.100<br>0.100<br>0.100<br>0.100<br>0.100<br>0.100<br>0.100<br>0.100<br>0.100<br>0.100<br>0.100<br>0.100<br>0.100<br>0.100<br>0.100<br>0.100<br>0.100<br>0.100<br>0.100<br>0.100<br>0.100<br>0.100<br>0.100<br>0.100<br>0.100<br>0.100<br>0.100<br>0.100<br>0.100<br>0.100<br>0.100<br>0.100<br>0.100<br>0.100<br>0.100<br>0.100<br>0.100<br>0.100<br>0.100<br>0.100<br>0.100<br>0.100<br>0.100<br>0.100<br>0.100<br>0.100<br>0.100<br>0.100<br>0.100<br>0.100<br>0.100<br>0.100<br>0.100<br>0.100<br>0.100<br>0.100<br>0.100<br>0.100<br>0.100<br>0.100<br>0.100<br>0.100<br>0.100<br>0.100<br>0.100<br>0.100<br>0.100<br>0.100<br>0.100<br>0.100<br>0.100<br>0.100<br>0.100<br>0.100<br>0.100<br>0.100<br>0.100<br>0.100<br>0.100<br>0.100<br>0.100<br>0.100<br>0.100<br>0.100<br>0.100<br>0.100<br>0.100<br>0.100<br>0.100<br>0.100<br>0.100<br>0.100<br>0.100<br>0.100<br>0.100<br>0.100<br>0.100<br>0.100<br>0.100<br>0.100<br>0.100<br>0.100<br>0.100<br>0.100<br>0.100<br>0.100<br>0.100<br>0.100<br>0.100<br>0.100<br>0.100<br>0.100<br>0.100<br>0.100<br>0.100<br>0.100<br>0.100<br>0.100<br>0.100<br>0.100<br>0.100<br>0.100<br>0.100<br>0.100<br>0.100<br>0.100<br>0.1000<br>0.100<br>0.1000<br>0 |                              |                                                                                                                     |                                                                                                                                                                                                                        | 0.347 <sup>+0.010</sup><br>[8,80 <sup>+0,25</sup> ]<br>NE PER<br>DLE |  |
| PANEL CUTOUT DETAI                                                                                                                                                                                                                                                                                                                                                                                                                                                                                                                                                                                                                                                                                                                                                                                                                                                                                                                                                                                                                                                                                                                                                                                                                                                                                                                                                                                                                                                                                                                                                                                                                                                                                                                                                                                                                                                                                                                                                                                                                                                                                                                                                                                                                                                                                                                                                                                                                                                                                                                                                                                                                                                                                                                 |                              |                                                                                                                     |                                                                                                                                                                                                                        | TAIL                                                                 |  |
|                                                                                                                                                                                                                                                                                                                                                                                                                                                                                                                                                                                                                                                                                                                                                                                                                                                                                                                                                                                                                                                                                                                                                                                                                                                                                                                                                                                                                                                                                                                                                                                                                                                                                                                                                                                                                                                                                                                                                                                                                                                                                                                                                                                                                                                                                                                                                                                                                                                                                                                                                                                                                                                                                                                                    |                              |                                                                                                                     | Carting Technologies"<br>Innovative Detgns. Forwerful Bolutions.<br>60 JOHNSON AVE<br>PLAINVILLE, CT 06062, USA<br>PHONE: (860) 793-9281<br>SALES: SALES@CARLINGTECH.COM<br>APPLICATION SUPPORT: TEAM2@CARLINGTECH.COM |                                                                      |  |
| TABLE A                                                                                                                                                                                                                                                                                                                                                                                                                                                                                                                                                                                                                                                                                                                                                                                                                                                                                                                                                                                                                                                                                                                                                                                                                                                                                                                                                                                                                                                                                                                                                                                                                                                                                                                                                                                                                                                                                                                                                                                                                                                                                                                                                                                                                                                                                                                                                                                                                                                                                                                                                                                                                                                                                                                            |                              | PROPRIETARY NOTICE<br>NOTICE TO ALL PERSONS RECEIVING THIS                                                          | A-SERIES                                                                                                                                                                                                               |                                                                      |  |
| TIGHTENING TORQUE<br>SPECIFICATIONS                                                                                                                                                                                                                                                                                                                                                                                                                                                                                                                                                                                                                                                                                                                                                                                                                                                                                                                                                                                                                                                                                                                                                                                                                                                                                                                                                                                                                                                                                                                                                                                                                                                                                                                                                                                                                                                                                                                                                                                                                                                                                                                                                                                                                                                                                                                                                                                                                                                                                                                                                                                                                                                                                                |                              | DRAWING. THIS DOCUMENT IS THE PROPERTY OF<br>CARLING TECHNOLOGIES, INC. AND IS NOT TO BE                            | CIRCUIT_BREAK                                                                                                                                                                                                          | er                                                                   |  |
|                                                                                                                                                                                                                                                                                                                                                                                                                                                                                                                                                                                                                                                                                                                                                                                                                                                                                                                                                                                                                                                                                                                                                                                                                                                                                                                                                                                                                                                                                                                                                                                                                                                                                                                                                                                                                                                                                                                                                                                                                                                                                                                                                                                                                                                                                                                                                                                                                                                                                                                                                                                                                                                                                                                                    |                              | DISCLOSED, REPRODUCED IN WHOLE OR IN<br>PART OR USED FOR MANUFACTURING PURPOSES<br>BY ANYONE WITHOUT THE CONSENT OF |                                                                                                                                                                                                                        |                                                                      |  |
|                                                                                                                                                                                                                                                                                                                                                                                                                                                                                                                                                                                                                                                                                                                                                                                                                                                                                                                                                                                                                                                                                                                                                                                                                                                                                                                                                                                                                                                                                                                                                                                                                                                                                                                                                                                                                                                                                                                                                                                                                                                                                                                                                                                                                                                                                                                                                                                                                                                                                                                                                                                                                                                                                                                                    | TORQUE                       | BY ANYONE WITHOUT THE CONSENT OF<br>CARLING TECHNOLOGIES, INC.                                                      | DO NOT SCALE DRAW                                                                                                                                                                                                      | NG                                                                   |  |
| 6-32 & M3 MOUNTING<br>IARDWARE                                                                                                                                                                                                                                                                                                                                                                                                                                                                                                                                                                                                                                                                                                                                                                                                                                                                                                                                                                                                                                                                                                                                                                                                                                                                                                                                                                                                                                                                                                                                                                                                                                                                                                                                                                                                                                                                                                                                                                                                                                                                                                                                                                                                                                                                                                                                                                                                                                                                                                                                                                                                                                                                                                     | 7-9- IN-LBS                  |                                                                                                                     | UNLESS OTHERWISE SPE                                                                                                                                                                                                   | CIFIED                                                               |  |
|                                                                                                                                                                                                                                                                                                                                                                                                                                                                                                                                                                                                                                                                                                                                                                                                                                                                                                                                                                                                                                                                                                                                                                                                                                                                                                                                                                                                                                                                                                                                                                                                                                                                                                                                                                                                                                                                                                                                                                                                                                                                                                                                                                                                                                                                                                                                                                                                                                                                                                                                                                                                                                                                                                                                    | [0.8-1.0 NM]                 | DISCLAIMER                                                                                                          | DIMENSIONS: IN [MM<br>TOLERANCES: ± .020 [0                                                                                                                                                                            |                                                                      |  |
| 8-32 & M4 THREAD<br>ERMINAL SCREW                                                                                                                                                                                                                                                                                                                                                                                                                                                                                                                                                                                                                                                                                                                                                                                                                                                                                                                                                                                                                                                                                                                                                                                                                                                                                                                                                                                                                                                                                                                                                                                                                                                                                                                                                                                                                                                                                                                                                                                                                                                                                                                                                                                                                                                                                                                                                                                                                                                                                                                                                                                                                                                                                                  | 12-15 IN-LBS<br>[1.4-1.7 NM] | MANUFACTURER RESERVES THE RIGHT TO CHANGE<br>PRODUCT SPECIFICATIONS WITHOUT PRIOR NOTICE.                           | $\frac{1012RAINCES. \pm .020 [C]}{1020 C}$                                                                                                                                                                             | SIZE                                                                 |  |
| 10-32 & M5 THREAD                                                                                                                                                                                                                                                                                                                                                                                                                                                                                                                                                                                                                                                                                                                                                                                                                                                                                                                                                                                                                                                                                                                                                                                                                                                                                                                                                                                                                                                                                                                                                                                                                                                                                                                                                                                                                                                                                                                                                                                                                                                                                                                                                                                                                                                                                                                                                                                                                                                                                                                                                                                                                                                                                                                  | 15-20 IN-LBS                 |                                                                                                                     | AA1-B0-34-620-5D1-C                                                                                                                                                                                                    | С                                                                    |  |
| ERMINAL SCREW                                                                                                                                                                                                                                                                                                                                                                                                                                                                                                                                                                                                                                                                                                                                                                                                                                                                                                                                                                                                                                                                                                                                                                                                                                                                                                                                                                                                                                                                                                                                                                                                                                                                                                                                                                                                                                                                                                                                                                                                                                                                                                                                                                                                                                                                                                                                                                                                                                                                                                                                                                                                                                                                                                                      | [1.7-2.3 NM]                 |                                                                                                                     |                                                                                                                                                                                                                        | HEET 1 OF 1                                                          |  |
|                                                                                                                                                                                                                                                                                                                                                                                                                                                                                                                                                                                                                                                                                                                                                                                                                                                                                                                                                                                                                                                                                                                                                                                                                                                                                                                                                                                                                                                                                                                                                                                                                                                                                                                                                                                                                                                                                                                                                                                                                                                                                                                                                                                                                                                                                                                                                                                                                                                                                                                                                                                                                                                                                                                                    |                              | I                                                                                                                   | FRUDUCI SERIES: A-SERIES G.B. SI                                                                                                                                                                                       |                                                                      |  |