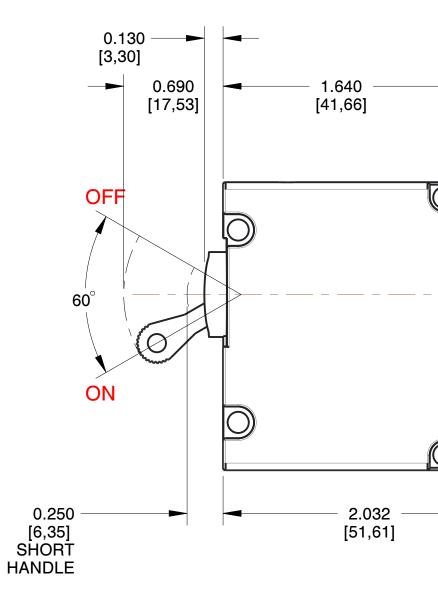

|                                                                                                                                                                                                                                                                                                                                                                                                                                                                                                                                                                                                                                                                                                                                                                                                                                                                                                                                                                                                                                                                                                                                                                                                                                                                                                                                                                                                                                                                                                                                                                                                                                                                                                                                                                                                                                                                                                                                                                                                                                                                                                                                                                                                                                                                                                                                                                                                                                                                                                                                                                                                                                                                                                                                    |                              | DRAWING FIL                                                                                                         | E NO.                                                                                                                                                                                                                  | REV                                                                  |  |
|------------------------------------------------------------------------------------------------------------------------------------------------------------------------------------------------------------------------------------------------------------------------------------------------------------------------------------------------------------------------------------------------------------------------------------------------------------------------------------------------------------------------------------------------------------------------------------------------------------------------------------------------------------------------------------------------------------------------------------------------------------------------------------------------------------------------------------------------------------------------------------------------------------------------------------------------------------------------------------------------------------------------------------------------------------------------------------------------------------------------------------------------------------------------------------------------------------------------------------------------------------------------------------------------------------------------------------------------------------------------------------------------------------------------------------------------------------------------------------------------------------------------------------------------------------------------------------------------------------------------------------------------------------------------------------------------------------------------------------------------------------------------------------------------------------------------------------------------------------------------------------------------------------------------------------------------------------------------------------------------------------------------------------------------------------------------------------------------------------------------------------------------------------------------------------------------------------------------------------------------------------------------------------------------------------------------------------------------------------------------------------------------------------------------------------------------------------------------------------------------------------------------------------------------------------------------------------------------------------------------------------------------------------------------------------------------------------------------------------|------------------------------|---------------------------------------------------------------------------------------------------------------------|------------------------------------------------------------------------------------------------------------------------------------------------------------------------------------------------------------------------|----------------------------------------------------------------------|--|
|                                                                                                                                                                                                                                                                                                                                                                                                                                                                                                                                                                                                                                                                                                                                                                                                                                                                                                                                                                                                                                                                                                                                                                                                                                                                                                                                                                                                                                                                                                                                                                                                                                                                                                                                                                                                                                                                                                                                                                                                                                                                                                                                                                                                                                                                                                                                                                                                                                                                                                                                                                                                                                                                                                                                    |                              | AA1-B0                                                                                                              | -34-620-5D1-C                                                                                                                                                                                                          | 07-25-17                                                             |  |
|                                                                                                                                                                                                                                                                                                                                                                                                                                                                                                                                                                                                                                                                                                                                                                                                                                                                                                                                                                                                                                                                                                                                                                                                                                                                                                                                                                                                                                                                                                                                                                                                                                                                                                                                                                                                                                                                                                                                                                                                                                                                                                                                                                                                                                                                                                                                                                                                                                                                                                                                                                                                                                                                                                                                    |                              |                                                                                                                     | REVISIONS                                                                                                                                                                                                              |                                                                      |  |
|                                                                                                                                                                                                                                                                                                                                                                                                                                                                                                                                                                                                                                                                                                                                                                                                                                                                                                                                                                                                                                                                                                                                                                                                                                                                                                                                                                                                                                                                                                                                                                                                                                                                                                                                                                                                                                                                                                                                                                                                                                                                                                                                                                                                                                                                                                                                                                                                                                                                                                                                                                                                                                                                                                                                    |                              | DATE                                                                                                                | DESCRIPTION                                                                                                                                                                                                            |                                                                      |  |
|                                                                                                                                                                                                                                                                                                                                                                                                                                                                                                                                                                                                                                                                                                                                                                                                                                                                                                                                                                                                                                                                                                                                                                                                                                                                                                                                                                                                                                                                                                                                                                                                                                                                                                                                                                                                                                                                                                                                                                                                                                                                                                                                                                                                                                                                                                                                                                                                                                                                                                                                                                                                                                                                                                                                    |                              | 07-25-17                                                                                                            | DRAWING CREATED                                                                                                                                                                                                        |                                                                      |  |
|                                                                                                                                                                                                                                                                                                                                                                                                                                                                                                                                                                                                                                                                                                                                                                                                                                                                                                                                                                                                                                                                                                                                                                                                                                                                                                                                                                                                                                                                                                                                                                                                                                                                                                                                                                                                                                                                                                                                                                                                                                                                                                                                                                                                                                                                                                                                                                                                                                                                                                                                                                                                                                                                                                                                    | 1.560<br>[39,62]             |                                                                                                                     | LINE<br>2.000<br>[50,80]                                                                                                                                                                                               |                                                                      |  |
| TERMINAL DETAIL<br>0.392<br>[9,96]<br>0.375<br>[9,53]<br>0.375<br>(9,53]<br>0.100<br>0.100<br>0.100<br>0.100<br>0.100<br>0.100<br>0.100<br>0.100<br>0.100<br>0.100<br>0.100<br>0.100<br>0.100<br>0.100<br>0.100<br>0.100<br>0.100<br>0.100<br>0.100<br>0.100<br>0.100<br>0.100<br>0.100<br>0.100<br>0.100<br>0.100<br>0.100<br>0.100<br>0.100<br>0.100<br>0.100<br>0.100<br>0.100<br>0.100<br>0.100<br>0.100<br>0.100<br>0.100<br>0.100<br>0.100<br>0.100<br>0.100<br>0.100<br>0.100<br>0.100<br>0.100<br>0.100<br>0.100<br>0.100<br>0.100<br>0.100<br>0.100<br>0.100<br>0.100<br>0.100<br>0.100<br>0.100<br>0.100<br>0.100<br>0.100<br>0.100<br>0.100<br>0.100<br>0.100<br>0.100<br>0.100<br>0.100<br>0.100<br>0.100<br>0.100<br>0.100<br>0.100<br>0.100<br>0.100<br>0.100<br>0.100<br>0.100<br>0.100<br>0.100<br>0.100<br>0.100<br>0.100<br>0.100<br>0.100<br>0.100<br>0.100<br>0.100<br>0.100<br>0.100<br>0.100<br>0.100<br>0.100<br>0.100<br>0.100<br>0.100<br>0.100<br>0.100<br>0.100<br>0.100<br>0.100<br>0.100<br>0.100<br>0.100<br>0.100<br>0.100<br>0.100<br>0.100<br>0.100<br>0.100<br>0.100<br>0.100<br>0.100<br>0.100<br>0.100<br>0.100<br>0.100<br>0.100<br>0.100<br>0.100<br>0.100<br>0.100<br>0.100<br>0.100<br>0.100<br>0.100<br>0.100<br>0.100<br>0.100<br>0.100<br>0.100<br>0.100<br>0.100<br>0.100<br>0.100<br>0.100<br>0.100<br>0.100<br>0.100<br>0.100<br>0.100<br>0.100<br>0.100<br>0.100<br>0.100<br>0.100<br>0.100<br>0.100<br>0.100<br>0.100<br>0.100<br>0.100<br>0.100<br>0.100<br>0.100<br>0.100<br>0.100<br>0.100<br>0.100<br>0.100<br>0.100<br>0.100<br>0.100<br>0.100<br>0.100<br>0.100<br>0.100<br>0.100<br>0.100<br>0.100<br>0.100<br>0.100<br>0.100<br>0.100<br>0.100<br>0.100<br>0.100<br>0.100<br>0.100<br>0.100<br>0.100<br>0.100<br>0.100<br>0.100<br>0.100<br>0.100<br>0.100<br>0.100<br>0.100<br>0.100<br>0.100<br>0.100<br>0.100<br>0.100<br>0.100<br>0.100<br>0.100<br>0.100<br>0.100<br>0.100<br>0.100<br>0.100<br>0.100<br>0.100<br>0.100<br>0.100<br>0.100<br>0.100<br>0.100<br>0.100<br>0.100<br>0.100<br>0.100<br>0.100<br>0.100<br>0.100<br>0.100<br>0.100<br>0.100<br>0.100<br>0.100<br>0.100<br>0.100<br>0.100<br>0.100<br>0.100<br>0.100<br>0.100<br>0.100<br>0.100<br>0.100<br>0.100<br>0.100<br>0.100<br>0.100<br>0.100<br>0.100<br>0.100<br>0.100<br>0.100<br>0.100<br>0.100<br>0.100<br>0.100<br>0.100<br>0.100<br>0.100<br>0.100<br>0.100<br>0.100<br>0.100<br>0.100<br>0.100<br>0.100<br>0.100<br>0.100<br>0.100<br>0.100<br>0.100<br>0.100<br>0.100<br>0.100<br>0.100<br>0.100<br>0.100<br>0.100<br>0.100<br>0.100<br>0.100<br>0.100<br>0.100<br>0.100<br>0.100<br>0.100<br>0.100<br>0.100<br>0.100<br>0.100<br>0.100<br>0.100<br>0.100<br>0.1000<br>0.100<br>0.1000<br>0 |                              |                                                                                                                     |                                                                                                                                                                                                                        | 0.347 <sup>+0.010</sup><br>[8,80 <sup>+0,25</sup> ]<br>NE PER<br>DLE |  |
| PANEL CUTOUT DETAI                                                                                                                                                                                                                                                                                                                                                                                                                                                                                                                                                                                                                                                                                                                                                                                                                                                                                                                                                                                                                                                                                                                                                                                                                                                                                                                                                                                                                                                                                                                                                                                                                                                                                                                                                                                                                                                                                                                                                                                                                                                                                                                                                                                                                                                                                                                                                                                                                                                                                                                                                                                                                                                                                                                 |                              |                                                                                                                     |                                                                                                                                                                                                                        | TAIL                                                                 |  |
|                                                                                                                                                                                                                                                                                                                                                                                                                                                                                                                                                                                                                                                                                                                                                                                                                                                                                                                                                                                                                                                                                                                                                                                                                                                                                                                                                                                                                                                                                                                                                                                                                                                                                                                                                                                                                                                                                                                                                                                                                                                                                                                                                                                                                                                                                                                                                                                                                                                                                                                                                                                                                                                                                                                                    |                              |                                                                                                                     | Carting Technologies"<br>Innovative Detgns. Forwerful Bolutions.<br>60 JOHNSON AVE<br>PLAINVILLE, CT 06062, USA<br>PHONE: (860) 793-9281<br>SALES: SALES@CARLINGTECH.COM<br>APPLICATION SUPPORT: TEAM2@CARLINGTECH.COM |                                                                      |  |
| TABLE A                                                                                                                                                                                                                                                                                                                                                                                                                                                                                                                                                                                                                                                                                                                                                                                                                                                                                                                                                                                                                                                                                                                                                                                                                                                                                                                                                                                                                                                                                                                                                                                                                                                                                                                                                                                                                                                                                                                                                                                                                                                                                                                                                                                                                                                                                                                                                                                                                                                                                                                                                                                                                                                                                                                            |                              | PROPRIETARY NOTICE<br>NOTICE TO ALL PERSONS RECEIVING THIS                                                          | A-SERIES                                                                                                                                                                                                               |                                                                      |  |
| TIGHTENING TORQUE<br>SPECIFICATIONS                                                                                                                                                                                                                                                                                                                                                                                                                                                                                                                                                                                                                                                                                                                                                                                                                                                                                                                                                                                                                                                                                                                                                                                                                                                                                                                                                                                                                                                                                                                                                                                                                                                                                                                                                                                                                                                                                                                                                                                                                                                                                                                                                                                                                                                                                                                                                                                                                                                                                                                                                                                                                                                                                                |                              | DRAWING. THIS DOCUMENT IS THE PROPERTY OF<br>CARLING TECHNOLOGIES, INC. AND IS NOT TO BE                            | CIRCUIT_BREAK                                                                                                                                                                                                          | er                                                                   |  |
|                                                                                                                                                                                                                                                                                                                                                                                                                                                                                                                                                                                                                                                                                                                                                                                                                                                                                                                                                                                                                                                                                                                                                                                                                                                                                                                                                                                                                                                                                                                                                                                                                                                                                                                                                                                                                                                                                                                                                                                                                                                                                                                                                                                                                                                                                                                                                                                                                                                                                                                                                                                                                                                                                                                                    |                              | DISCLOSED, REPRODUCED IN WHOLE OR IN<br>PART OR USED FOR MANUFACTURING PURPOSES<br>BY ANYONE WITHOUT THE CONSENT OF |                                                                                                                                                                                                                        |                                                                      |  |
|                                                                                                                                                                                                                                                                                                                                                                                                                                                                                                                                                                                                                                                                                                                                                                                                                                                                                                                                                                                                                                                                                                                                                                                                                                                                                                                                                                                                                                                                                                                                                                                                                                                                                                                                                                                                                                                                                                                                                                                                                                                                                                                                                                                                                                                                                                                                                                                                                                                                                                                                                                                                                                                                                                                                    | TORQUE                       | BY ANYONE WITHOUT THE CONSENT OF<br>CARLING TECHNOLOGIES, INC.                                                      | DO NOT SCALE DRAW                                                                                                                                                                                                      | NG                                                                   |  |
| 6-32 & M3 MOUNTING<br>IARDWARE                                                                                                                                                                                                                                                                                                                                                                                                                                                                                                                                                                                                                                                                                                                                                                                                                                                                                                                                                                                                                                                                                                                                                                                                                                                                                                                                                                                                                                                                                                                                                                                                                                                                                                                                                                                                                                                                                                                                                                                                                                                                                                                                                                                                                                                                                                                                                                                                                                                                                                                                                                                                                                                                                                     | 7-9- IN-LBS                  |                                                                                                                     | UNLESS OTHERWISE SPE                                                                                                                                                                                                   | CIFIED                                                               |  |
|                                                                                                                                                                                                                                                                                                                                                                                                                                                                                                                                                                                                                                                                                                                                                                                                                                                                                                                                                                                                                                                                                                                                                                                                                                                                                                                                                                                                                                                                                                                                                                                                                                                                                                                                                                                                                                                                                                                                                                                                                                                                                                                                                                                                                                                                                                                                                                                                                                                                                                                                                                                                                                                                                                                                    | [0.8-1.0 NM]                 | DISCLAIMER                                                                                                          | DIMENSIONS: IN [MM<br>TOLERANCES: ± .020 [0                                                                                                                                                                            |                                                                      |  |
| 8-32 & M4 THREAD<br>ERMINAL SCREW                                                                                                                                                                                                                                                                                                                                                                                                                                                                                                                                                                                                                                                                                                                                                                                                                                                                                                                                                                                                                                                                                                                                                                                                                                                                                                                                                                                                                                                                                                                                                                                                                                                                                                                                                                                                                                                                                                                                                                                                                                                                                                                                                                                                                                                                                                                                                                                                                                                                                                                                                                                                                                                                                                  | 12-15 IN-LBS<br>[1.4-1.7 NM] | MANUFACTURER RESERVES THE RIGHT TO CHANGE<br>PRODUCT SPECIFICATIONS WITHOUT PRIOR NOTICE.                           | $\frac{1012RAINCES. \pm .020 [C]}{1020 C}$                                                                                                                                                                             | SIZE                                                                 |  |
| 10-32 & M5 THREAD                                                                                                                                                                                                                                                                                                                                                                                                                                                                                                                                                                                                                                                                                                                                                                                                                                                                                                                                                                                                                                                                                                                                                                                                                                                                                                                                                                                                                                                                                                                                                                                                                                                                                                                                                                                                                                                                                                                                                                                                                                                                                                                                                                                                                                                                                                                                                                                                                                                                                                                                                                                                                                                                                                                  | 15-20 IN-LBS                 |                                                                                                                     | AA1-B0-34-620-5D1-C                                                                                                                                                                                                    | С                                                                    |  |
| ERMINAL SCREW                                                                                                                                                                                                                                                                                                                                                                                                                                                                                                                                                                                                                                                                                                                                                                                                                                                                                                                                                                                                                                                                                                                                                                                                                                                                                                                                                                                                                                                                                                                                                                                                                                                                                                                                                                                                                                                                                                                                                                                                                                                                                                                                                                                                                                                                                                                                                                                                                                                                                                                                                                                                                                                                                                                      | [1.7-2.3 NM]                 |                                                                                                                     |                                                                                                                                                                                                                        | HEET 1 OF 1                                                          |  |
|                                                                                                                                                                                                                                                                                                                                                                                                                                                                                                                                                                                                                                                                                                                                                                                                                                                                                                                                                                                                                                                                                                                                                                                                                                                                                                                                                                                                                                                                                                                                                                                                                                                                                                                                                                                                                                                                                                                                                                                                                                                                                                                                                                                                                                                                                                                                                                                                                                                                                                                                                                                                                                                                                                                                    |                              | I                                                                                                                   | FRUDUCI SERIES: A-SERIES G.B. SI                                                                                                                                                                                       |                                                                      |  |