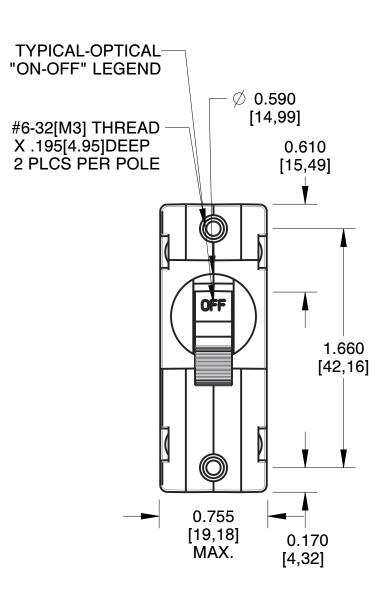

|                                                                                                                                                                                                                                                                                                                                                                                                                                                                                                                                                                                                                                                                                                                                                                                                                                                                                                                                                                                                                                                                                                                                                                                                                                                                                                                                                                                                                                                                                                                                                                                                                                                                                                                                                                                                                                                                                                                                                                                                                                                                                                                                                                                                                                                                                                                                                                                                                                                                                                                                                                                                                                                                                                                                    |                              | DRAWING FIL                                                                                                         | E NO.                                                                                                                                                                                                                  | REV                                                                  |  |
|------------------------------------------------------------------------------------------------------------------------------------------------------------------------------------------------------------------------------------------------------------------------------------------------------------------------------------------------------------------------------------------------------------------------------------------------------------------------------------------------------------------------------------------------------------------------------------------------------------------------------------------------------------------------------------------------------------------------------------------------------------------------------------------------------------------------------------------------------------------------------------------------------------------------------------------------------------------------------------------------------------------------------------------------------------------------------------------------------------------------------------------------------------------------------------------------------------------------------------------------------------------------------------------------------------------------------------------------------------------------------------------------------------------------------------------------------------------------------------------------------------------------------------------------------------------------------------------------------------------------------------------------------------------------------------------------------------------------------------------------------------------------------------------------------------------------------------------------------------------------------------------------------------------------------------------------------------------------------------------------------------------------------------------------------------------------------------------------------------------------------------------------------------------------------------------------------------------------------------------------------------------------------------------------------------------------------------------------------------------------------------------------------------------------------------------------------------------------------------------------------------------------------------------------------------------------------------------------------------------------------------------------------------------------------------------------------------------------------------|------------------------------|---------------------------------------------------------------------------------------------------------------------|------------------------------------------------------------------------------------------------------------------------------------------------------------------------------------------------------------------------|----------------------------------------------------------------------|--|
|                                                                                                                                                                                                                                                                                                                                                                                                                                                                                                                                                                                                                                                                                                                                                                                                                                                                                                                                                                                                                                                                                                                                                                                                                                                                                                                                                                                                                                                                                                                                                                                                                                                                                                                                                                                                                                                                                                                                                                                                                                                                                                                                                                                                                                                                                                                                                                                                                                                                                                                                                                                                                                                                                                                                    |                              | AA1-B0                                                                                                              | -34-620-5D1-C                                                                                                                                                                                                          | 07-25-17                                                             |  |
|                                                                                                                                                                                                                                                                                                                                                                                                                                                                                                                                                                                                                                                                                                                                                                                                                                                                                                                                                                                                                                                                                                                                                                                                                                                                                                                                                                                                                                                                                                                                                                                                                                                                                                                                                                                                                                                                                                                                                                                                                                                                                                                                                                                                                                                                                                                                                                                                                                                                                                                                                                                                                                                                                                                                    |                              |                                                                                                                     | REVISIONS                                                                                                                                                                                                              |                                                                      |  |
|                                                                                                                                                                                                                                                                                                                                                                                                                                                                                                                                                                                                                                                                                                                                                                                                                                                                                                                                                                                                                                                                                                                                                                                                                                                                                                                                                                                                                                                                                                                                                                                                                                                                                                                                                                                                                                                                                                                                                                                                                                                                                                                                                                                                                                                                                                                                                                                                                                                                                                                                                                                                                                                                                                                                    |                              | DATE                                                                                                                | DESCRIPTION                                                                                                                                                                                                            |                                                                      |  |
|                                                                                                                                                                                                                                                                                                                                                                                                                                                                                                                                                                                                                                                                                                                                                                                                                                                                                                                                                                                                                                                                                                                                                                                                                                                                                                                                                                                                                                                                                                                                                                                                                                                                                                                                                                                                                                                                                                                                                                                                                                                                                                                                                                                                                                                                                                                                                                                                                                                                                                                                                                                                                                                                                                                                    |                              | 07-25-17                                                                                                            | DRAWING CREATED                                                                                                                                                                                                        |                                                                      |  |
|                                                                                                                                                                                                                                                                                                                                                                                                                                                                                                                                                                                                                                                                                                                                                                                                                                                                                                                                                                                                                                                                                                                                                                                                                                                                                                                                                                                                                                                                                                                                                                                                                                                                                                                                                                                                                                                                                                                                                                                                                                                                                                                                                                                                                                                                                                                                                                                                                                                                                                                                                                                                                                                                                                                                    | 1.560<br>[39,62]             |                                                                                                                     | LINE<br>2.000<br>[50,80]                                                                                                                                                                                               |                                                                      |  |
| TERMINAL DETAIL<br>0.392<br>[9,96]<br>0.375<br>[9,53]<br>0.375<br>(9,53]<br>0.100<br>0.100<br>0.100<br>0.100<br>0.100<br>0.100<br>0.100<br>0.100<br>0.100<br>0.100<br>0.100<br>0.100<br>0.100<br>0.100<br>0.100<br>0.100<br>0.100<br>0.100<br>0.100<br>0.100<br>0.100<br>0.100<br>0.100<br>0.100<br>0.100<br>0.100<br>0.100<br>0.100<br>0.100<br>0.100<br>0.100<br>0.100<br>0.100<br>0.100<br>0.100<br>0.100<br>0.100<br>0.100<br>0.100<br>0.100<br>0.100<br>0.100<br>0.100<br>0.100<br>0.100<br>0.100<br>0.100<br>0.100<br>0.100<br>0.100<br>0.100<br>0.100<br>0.100<br>0.100<br>0.100<br>0.100<br>0.100<br>0.100<br>0.100<br>0.100<br>0.100<br>0.100<br>0.100<br>0.100<br>0.100<br>0.100<br>0.100<br>0.100<br>0.100<br>0.100<br>0.100<br>0.100<br>0.100<br>0.100<br>0.100<br>0.100<br>0.100<br>0.100<br>0.100<br>0.100<br>0.100<br>0.100<br>0.100<br>0.100<br>0.100<br>0.100<br>0.100<br>0.100<br>0.100<br>0.100<br>0.100<br>0.100<br>0.100<br>0.100<br>0.100<br>0.100<br>0.100<br>0.100<br>0.100<br>0.100<br>0.100<br>0.100<br>0.100<br>0.100<br>0.100<br>0.100<br>0.100<br>0.100<br>0.100<br>0.100<br>0.100<br>0.100<br>0.100<br>0.100<br>0.100<br>0.100<br>0.100<br>0.100<br>0.100<br>0.100<br>0.100<br>0.100<br>0.100<br>0.100<br>0.100<br>0.100<br>0.100<br>0.100<br>0.100<br>0.100<br>0.100<br>0.100<br>0.100<br>0.100<br>0.100<br>0.100<br>0.100<br>0.100<br>0.100<br>0.100<br>0.100<br>0.100<br>0.100<br>0.100<br>0.100<br>0.100<br>0.100<br>0.100<br>0.100<br>0.100<br>0.100<br>0.100<br>0.100<br>0.100<br>0.100<br>0.100<br>0.100<br>0.100<br>0.100<br>0.100<br>0.100<br>0.100<br>0.100<br>0.100<br>0.100<br>0.100<br>0.100<br>0.100<br>0.100<br>0.100<br>0.100<br>0.100<br>0.100<br>0.100<br>0.100<br>0.100<br>0.100<br>0.100<br>0.100<br>0.100<br>0.100<br>0.100<br>0.100<br>0.100<br>0.100<br>0.100<br>0.100<br>0.100<br>0.100<br>0.100<br>0.100<br>0.100<br>0.100<br>0.100<br>0.100<br>0.100<br>0.100<br>0.100<br>0.100<br>0.100<br>0.100<br>0.100<br>0.100<br>0.100<br>0.100<br>0.100<br>0.100<br>0.100<br>0.100<br>0.100<br>0.100<br>0.100<br>0.100<br>0.100<br>0.100<br>0.100<br>0.100<br>0.100<br>0.100<br>0.100<br>0.100<br>0.100<br>0.100<br>0.100<br>0.100<br>0.100<br>0.100<br>0.100<br>0.100<br>0.100<br>0.100<br>0.100<br>0.100<br>0.100<br>0.100<br>0.100<br>0.100<br>0.100<br>0.100<br>0.100<br>0.100<br>0.100<br>0.100<br>0.100<br>0.100<br>0.100<br>0.100<br>0.100<br>0.100<br>0.100<br>0.100<br>0.100<br>0.100<br>0.100<br>0.100<br>0.100<br>0.100<br>0.100<br>0.100<br>0.100<br>0.100<br>0.100<br>0.100<br>0.100<br>0.100<br>0.100<br>0.100<br>0.100<br>0.100<br>0.100<br>0.100<br>0.100<br>0.100<br>0.100<br>0.100<br>0.100<br>0.100<br>0.100<br>0.100<br>0.100<br>0.1000<br>0.100<br>0.1000<br>0 |                              |                                                                                                                     |                                                                                                                                                                                                                        | 0.347 <sup>+0.010</sup><br>[8,80 <sup>+0,25</sup> ]<br>NE PER<br>DLE |  |
| PANEL CUTOUT DETAI                                                                                                                                                                                                                                                                                                                                                                                                                                                                                                                                                                                                                                                                                                                                                                                                                                                                                                                                                                                                                                                                                                                                                                                                                                                                                                                                                                                                                                                                                                                                                                                                                                                                                                                                                                                                                                                                                                                                                                                                                                                                                                                                                                                                                                                                                                                                                                                                                                                                                                                                                                                                                                                                                                                 |                              |                                                                                                                     |                                                                                                                                                                                                                        | TAIL                                                                 |  |
|                                                                                                                                                                                                                                                                                                                                                                                                                                                                                                                                                                                                                                                                                                                                                                                                                                                                                                                                                                                                                                                                                                                                                                                                                                                                                                                                                                                                                                                                                                                                                                                                                                                                                                                                                                                                                                                                                                                                                                                                                                                                                                                                                                                                                                                                                                                                                                                                                                                                                                                                                                                                                                                                                                                                    |                              |                                                                                                                     | Carting Technologies"<br>Innovative Detgns. Forwerful Bolutions.<br>60 JOHNSON AVE<br>PLAINVILLE, CT 06062, USA<br>PHONE: (860) 793-9281<br>SALES: SALES@CARLINGTECH.COM<br>APPLICATION SUPPORT: TEAM2@CARLINGTECH.COM |                                                                      |  |
| TABLE A                                                                                                                                                                                                                                                                                                                                                                                                                                                                                                                                                                                                                                                                                                                                                                                                                                                                                                                                                                                                                                                                                                                                                                                                                                                                                                                                                                                                                                                                                                                                                                                                                                                                                                                                                                                                                                                                                                                                                                                                                                                                                                                                                                                                                                                                                                                                                                                                                                                                                                                                                                                                                                                                                                                            |                              | PROPRIETARY NOTICE<br>NOTICE TO ALL PERSONS RECEIVING THIS                                                          | A-SERIES                                                                                                                                                                                                               |                                                                      |  |
| TIGHTENING TORQUE<br>SPECIFICATIONS                                                                                                                                                                                                                                                                                                                                                                                                                                                                                                                                                                                                                                                                                                                                                                                                                                                                                                                                                                                                                                                                                                                                                                                                                                                                                                                                                                                                                                                                                                                                                                                                                                                                                                                                                                                                                                                                                                                                                                                                                                                                                                                                                                                                                                                                                                                                                                                                                                                                                                                                                                                                                                                                                                |                              | DRAWING. THIS DOCUMENT IS THE PROPERTY OF<br>CARLING TECHNOLOGIES, INC. AND IS NOT TO BE                            | CIRCUIT_BREAK                                                                                                                                                                                                          | er                                                                   |  |
|                                                                                                                                                                                                                                                                                                                                                                                                                                                                                                                                                                                                                                                                                                                                                                                                                                                                                                                                                                                                                                                                                                                                                                                                                                                                                                                                                                                                                                                                                                                                                                                                                                                                                                                                                                                                                                                                                                                                                                                                                                                                                                                                                                                                                                                                                                                                                                                                                                                                                                                                                                                                                                                                                                                                    |                              | DISCLOSED, REPRODUCED IN WHOLE OR IN<br>PART OR USED FOR MANUFACTURING PURPOSES<br>BY ANYONE WITHOUT THE CONSENT OF |                                                                                                                                                                                                                        |                                                                      |  |
|                                                                                                                                                                                                                                                                                                                                                                                                                                                                                                                                                                                                                                                                                                                                                                                                                                                                                                                                                                                                                                                                                                                                                                                                                                                                                                                                                                                                                                                                                                                                                                                                                                                                                                                                                                                                                                                                                                                                                                                                                                                                                                                                                                                                                                                                                                                                                                                                                                                                                                                                                                                                                                                                                                                                    | TORQUE                       | BY ANYONE WITHOUT THE CONSENT OF<br>CARLING TECHNOLOGIES, INC.                                                      | DO NOT SCALE DRAW                                                                                                                                                                                                      | NG                                                                   |  |
| 6-32 & M3 MOUNTING<br>IARDWARE                                                                                                                                                                                                                                                                                                                                                                                                                                                                                                                                                                                                                                                                                                                                                                                                                                                                                                                                                                                                                                                                                                                                                                                                                                                                                                                                                                                                                                                                                                                                                                                                                                                                                                                                                                                                                                                                                                                                                                                                                                                                                                                                                                                                                                                                                                                                                                                                                                                                                                                                                                                                                                                                                                     | 7-9- IN-LBS                  |                                                                                                                     | UNLESS OTHERWISE SPE                                                                                                                                                                                                   | CIFIED                                                               |  |
|                                                                                                                                                                                                                                                                                                                                                                                                                                                                                                                                                                                                                                                                                                                                                                                                                                                                                                                                                                                                                                                                                                                                                                                                                                                                                                                                                                                                                                                                                                                                                                                                                                                                                                                                                                                                                                                                                                                                                                                                                                                                                                                                                                                                                                                                                                                                                                                                                                                                                                                                                                                                                                                                                                                                    | [0.8-1.0 NM]                 | DISCLAIMER                                                                                                          | DIMENSIONS: IN [MM<br>TOLERANCES: ± .020 [0                                                                                                                                                                            |                                                                      |  |
| 8-32 & M4 THREAD<br>ERMINAL SCREW                                                                                                                                                                                                                                                                                                                                                                                                                                                                                                                                                                                                                                                                                                                                                                                                                                                                                                                                                                                                                                                                                                                                                                                                                                                                                                                                                                                                                                                                                                                                                                                                                                                                                                                                                                                                                                                                                                                                                                                                                                                                                                                                                                                                                                                                                                                                                                                                                                                                                                                                                                                                                                                                                                  | 12-15 IN-LBS<br>[1.4-1.7 NM] | MANUFACTURER RESERVES THE RIGHT TO CHANGE<br>PRODUCT SPECIFICATIONS WITHOUT PRIOR NOTICE.                           | $\frac{1012RAINCES. \pm .020 [C]}{1020 C}$                                                                                                                                                                             | SIZE                                                                 |  |
| 10-32 & M5 THREAD                                                                                                                                                                                                                                                                                                                                                                                                                                                                                                                                                                                                                                                                                                                                                                                                                                                                                                                                                                                                                                                                                                                                                                                                                                                                                                                                                                                                                                                                                                                                                                                                                                                                                                                                                                                                                                                                                                                                                                                                                                                                                                                                                                                                                                                                                                                                                                                                                                                                                                                                                                                                                                                                                                                  | 15-20 IN-LBS                 |                                                                                                                     | AA1-B0-34-620-5D1-C                                                                                                                                                                                                    | С                                                                    |  |
| ERMINAL SCREW                                                                                                                                                                                                                                                                                                                                                                                                                                                                                                                                                                                                                                                                                                                                                                                                                                                                                                                                                                                                                                                                                                                                                                                                                                                                                                                                                                                                                                                                                                                                                                                                                                                                                                                                                                                                                                                                                                                                                                                                                                                                                                                                                                                                                                                                                                                                                                                                                                                                                                                                                                                                                                                                                                                      | [1.7-2.3 NM]                 |                                                                                                                     |                                                                                                                                                                                                                        | HEET 1 OF 1                                                          |  |
|                                                                                                                                                                                                                                                                                                                                                                                                                                                                                                                                                                                                                                                                                                                                                                                                                                                                                                                                                                                                                                                                                                                                                                                                                                                                                                                                                                                                                                                                                                                                                                                                                                                                                                                                                                                                                                                                                                                                                                                                                                                                                                                                                                                                                                                                                                                                                                                                                                                                                                                                                                                                                                                                                                                                    |                              | I                                                                                                                   | FRUDUCI SERIES: A-SERIES G.B. SI                                                                                                                                                                                       |                                                                      |  |