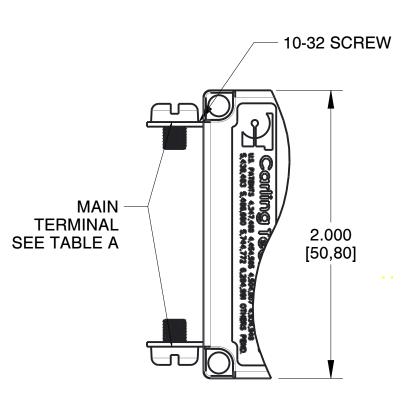

|                                                                                                                                                                                                                                                                                                                                                                                                                                                                                                                                                                                                                                                                                                                                                                                                                                                                                                                                                                                                                                                                                                                                                                                                                                                                                                                                                                                                                                                                                                                                                                                                                                                                                                                                                                                                                                                                                                                                                                                                                                                                                                                                                                                                                                                                                                                                                                                                                                                                                                                                                                                                                                                                                                                                    |                              | DRAWING FIL                                                                                                         | E NO.                                                                                                                                                                                                                  | REV                                                                  |  |
|------------------------------------------------------------------------------------------------------------------------------------------------------------------------------------------------------------------------------------------------------------------------------------------------------------------------------------------------------------------------------------------------------------------------------------------------------------------------------------------------------------------------------------------------------------------------------------------------------------------------------------------------------------------------------------------------------------------------------------------------------------------------------------------------------------------------------------------------------------------------------------------------------------------------------------------------------------------------------------------------------------------------------------------------------------------------------------------------------------------------------------------------------------------------------------------------------------------------------------------------------------------------------------------------------------------------------------------------------------------------------------------------------------------------------------------------------------------------------------------------------------------------------------------------------------------------------------------------------------------------------------------------------------------------------------------------------------------------------------------------------------------------------------------------------------------------------------------------------------------------------------------------------------------------------------------------------------------------------------------------------------------------------------------------------------------------------------------------------------------------------------------------------------------------------------------------------------------------------------------------------------------------------------------------------------------------------------------------------------------------------------------------------------------------------------------------------------------------------------------------------------------------------------------------------------------------------------------------------------------------------------------------------------------------------------------------------------------------------------|------------------------------|---------------------------------------------------------------------------------------------------------------------|------------------------------------------------------------------------------------------------------------------------------------------------------------------------------------------------------------------------|----------------------------------------------------------------------|--|
|                                                                                                                                                                                                                                                                                                                                                                                                                                                                                                                                                                                                                                                                                                                                                                                                                                                                                                                                                                                                                                                                                                                                                                                                                                                                                                                                                                                                                                                                                                                                                                                                                                                                                                                                                                                                                                                                                                                                                                                                                                                                                                                                                                                                                                                                                                                                                                                                                                                                                                                                                                                                                                                                                                                                    |                              | AA1-B0                                                                                                              | -34-620-5D1-C                                                                                                                                                                                                          | 07-25-17                                                             |  |
|                                                                                                                                                                                                                                                                                                                                                                                                                                                                                                                                                                                                                                                                                                                                                                                                                                                                                                                                                                                                                                                                                                                                                                                                                                                                                                                                                                                                                                                                                                                                                                                                                                                                                                                                                                                                                                                                                                                                                                                                                                                                                                                                                                                                                                                                                                                                                                                                                                                                                                                                                                                                                                                                                                                                    |                              |                                                                                                                     | REVISIONS                                                                                                                                                                                                              |                                                                      |  |
|                                                                                                                                                                                                                                                                                                                                                                                                                                                                                                                                                                                                                                                                                                                                                                                                                                                                                                                                                                                                                                                                                                                                                                                                                                                                                                                                                                                                                                                                                                                                                                                                                                                                                                                                                                                                                                                                                                                                                                                                                                                                                                                                                                                                                                                                                                                                                                                                                                                                                                                                                                                                                                                                                                                                    |                              | DATE                                                                                                                | DESCRIPTION                                                                                                                                                                                                            |                                                                      |  |
|                                                                                                                                                                                                                                                                                                                                                                                                                                                                                                                                                                                                                                                                                                                                                                                                                                                                                                                                                                                                                                                                                                                                                                                                                                                                                                                                                                                                                                                                                                                                                                                                                                                                                                                                                                                                                                                                                                                                                                                                                                                                                                                                                                                                                                                                                                                                                                                                                                                                                                                                                                                                                                                                                                                                    |                              | 07-25-17                                                                                                            | DRAWING CREATED                                                                                                                                                                                                        |                                                                      |  |
|                                                                                                                                                                                                                                                                                                                                                                                                                                                                                                                                                                                                                                                                                                                                                                                                                                                                                                                                                                                                                                                                                                                                                                                                                                                                                                                                                                                                                                                                                                                                                                                                                                                                                                                                                                                                                                                                                                                                                                                                                                                                                                                                                                                                                                                                                                                                                                                                                                                                                                                                                                                                                                                                                                                                    | 1.560<br>[39,62]             |                                                                                                                     | LINE<br>2.000<br>[50,80]                                                                                                                                                                                               |                                                                      |  |
| TERMINAL DETAIL<br>0.392<br>[9,96]<br>0.375<br>[9,53]<br>0.375<br>(9,53]<br>0.100<br>0.100<br>0.100<br>0.100<br>0.100<br>0.100<br>0.100<br>0.100<br>0.100<br>0.100<br>0.100<br>0.100<br>0.100<br>0.100<br>0.100<br>0.100<br>0.100<br>0.100<br>0.100<br>0.100<br>0.100<br>0.100<br>0.100<br>0.100<br>0.100<br>0.100<br>0.100<br>0.100<br>0.100<br>0.100<br>0.100<br>0.100<br>0.100<br>0.100<br>0.100<br>0.100<br>0.100<br>0.100<br>0.100<br>0.100<br>0.100<br>0.100<br>0.100<br>0.100<br>0.100<br>0.100<br>0.100<br>0.100<br>0.100<br>0.100<br>0.100<br>0.100<br>0.100<br>0.100<br>0.100<br>0.100<br>0.100<br>0.100<br>0.100<br>0.100<br>0.100<br>0.100<br>0.100<br>0.100<br>0.100<br>0.100<br>0.100<br>0.100<br>0.100<br>0.100<br>0.100<br>0.100<br>0.100<br>0.100<br>0.100<br>0.100<br>0.100<br>0.100<br>0.100<br>0.100<br>0.100<br>0.100<br>0.100<br>0.100<br>0.100<br>0.100<br>0.100<br>0.100<br>0.100<br>0.100<br>0.100<br>0.100<br>0.100<br>0.100<br>0.100<br>0.100<br>0.100<br>0.100<br>0.100<br>0.100<br>0.100<br>0.100<br>0.100<br>0.100<br>0.100<br>0.100<br>0.100<br>0.100<br>0.100<br>0.100<br>0.100<br>0.100<br>0.100<br>0.100<br>0.100<br>0.100<br>0.100<br>0.100<br>0.100<br>0.100<br>0.100<br>0.100<br>0.100<br>0.100<br>0.100<br>0.100<br>0.100<br>0.100<br>0.100<br>0.100<br>0.100<br>0.100<br>0.100<br>0.100<br>0.100<br>0.100<br>0.100<br>0.100<br>0.100<br>0.100<br>0.100<br>0.100<br>0.100<br>0.100<br>0.100<br>0.100<br>0.100<br>0.100<br>0.100<br>0.100<br>0.100<br>0.100<br>0.100<br>0.100<br>0.100<br>0.100<br>0.100<br>0.100<br>0.100<br>0.100<br>0.100<br>0.100<br>0.100<br>0.100<br>0.100<br>0.100<br>0.100<br>0.100<br>0.100<br>0.100<br>0.100<br>0.100<br>0.100<br>0.100<br>0.100<br>0.100<br>0.100<br>0.100<br>0.100<br>0.100<br>0.100<br>0.100<br>0.100<br>0.100<br>0.100<br>0.100<br>0.100<br>0.100<br>0.100<br>0.100<br>0.100<br>0.100<br>0.100<br>0.100<br>0.100<br>0.100<br>0.100<br>0.100<br>0.100<br>0.100<br>0.100<br>0.100<br>0.100<br>0.100<br>0.100<br>0.100<br>0.100<br>0.100<br>0.100<br>0.100<br>0.100<br>0.100<br>0.100<br>0.100<br>0.100<br>0.100<br>0.100<br>0.100<br>0.100<br>0.100<br>0.100<br>0.100<br>0.100<br>0.100<br>0.100<br>0.100<br>0.100<br>0.100<br>0.100<br>0.100<br>0.100<br>0.100<br>0.100<br>0.100<br>0.100<br>0.100<br>0.100<br>0.100<br>0.100<br>0.100<br>0.100<br>0.100<br>0.100<br>0.100<br>0.100<br>0.100<br>0.100<br>0.100<br>0.100<br>0.100<br>0.100<br>0.100<br>0.100<br>0.100<br>0.100<br>0.100<br>0.100<br>0.100<br>0.100<br>0.100<br>0.100<br>0.100<br>0.100<br>0.100<br>0.100<br>0.100<br>0.100<br>0.100<br>0.100<br>0.100<br>0.100<br>0.100<br>0.100<br>0.100<br>0.100<br>0.100<br>0.100<br>0.100<br>0.100<br>0.100<br>0.1000<br>0.100<br>0.1000<br>0 |                              |                                                                                                                     |                                                                                                                                                                                                                        | 0.347 <sup>+0.010</sup><br>[8,80 <sup>+0,25</sup> ]<br>NE PER<br>DLE |  |
| PANEL CUTOUT DETAI                                                                                                                                                                                                                                                                                                                                                                                                                                                                                                                                                                                                                                                                                                                                                                                                                                                                                                                                                                                                                                                                                                                                                                                                                                                                                                                                                                                                                                                                                                                                                                                                                                                                                                                                                                                                                                                                                                                                                                                                                                                                                                                                                                                                                                                                                                                                                                                                                                                                                                                                                                                                                                                                                                                 |                              |                                                                                                                     |                                                                                                                                                                                                                        | TAIL                                                                 |  |
|                                                                                                                                                                                                                                                                                                                                                                                                                                                                                                                                                                                                                                                                                                                                                                                                                                                                                                                                                                                                                                                                                                                                                                                                                                                                                                                                                                                                                                                                                                                                                                                                                                                                                                                                                                                                                                                                                                                                                                                                                                                                                                                                                                                                                                                                                                                                                                                                                                                                                                                                                                                                                                                                                                                                    |                              |                                                                                                                     | Carting Technologies"<br>Innovative Detgns. Forwerful Bolutions.<br>60 JOHNSON AVE<br>PLAINVILLE, CT 06062, USA<br>PHONE: (860) 793-9281<br>SALES: SALES@CARLINGTECH.COM<br>APPLICATION SUPPORT: TEAM2@CARLINGTECH.COM |                                                                      |  |
| TABLE A                                                                                                                                                                                                                                                                                                                                                                                                                                                                                                                                                                                                                                                                                                                                                                                                                                                                                                                                                                                                                                                                                                                                                                                                                                                                                                                                                                                                                                                                                                                                                                                                                                                                                                                                                                                                                                                                                                                                                                                                                                                                                                                                                                                                                                                                                                                                                                                                                                                                                                                                                                                                                                                                                                                            |                              | PROPRIETARY NOTICE<br>NOTICE TO ALL PERSONS RECEIVING THIS                                                          | A-SERIES                                                                                                                                                                                                               |                                                                      |  |
| TIGHTENING TORQUE<br>SPECIFICATIONS                                                                                                                                                                                                                                                                                                                                                                                                                                                                                                                                                                                                                                                                                                                                                                                                                                                                                                                                                                                                                                                                                                                                                                                                                                                                                                                                                                                                                                                                                                                                                                                                                                                                                                                                                                                                                                                                                                                                                                                                                                                                                                                                                                                                                                                                                                                                                                                                                                                                                                                                                                                                                                                                                                |                              | DRAWING. THIS DOCUMENT IS THE PROPERTY OF<br>CARLING TECHNOLOGIES, INC. AND IS NOT TO BE                            | CIRCUIT_BREAK                                                                                                                                                                                                          | er                                                                   |  |
|                                                                                                                                                                                                                                                                                                                                                                                                                                                                                                                                                                                                                                                                                                                                                                                                                                                                                                                                                                                                                                                                                                                                                                                                                                                                                                                                                                                                                                                                                                                                                                                                                                                                                                                                                                                                                                                                                                                                                                                                                                                                                                                                                                                                                                                                                                                                                                                                                                                                                                                                                                                                                                                                                                                                    |                              | DISCLOSED, REPRODUCED IN WHOLE OR IN<br>PART OR USED FOR MANUFACTURING PURPOSES<br>BY ANYONE WITHOUT THE CONSENT OF |                                                                                                                                                                                                                        |                                                                      |  |
|                                                                                                                                                                                                                                                                                                                                                                                                                                                                                                                                                                                                                                                                                                                                                                                                                                                                                                                                                                                                                                                                                                                                                                                                                                                                                                                                                                                                                                                                                                                                                                                                                                                                                                                                                                                                                                                                                                                                                                                                                                                                                                                                                                                                                                                                                                                                                                                                                                                                                                                                                                                                                                                                                                                                    | TORQUE                       | BY ANYONE WITHOUT THE CONSENT OF<br>CARLING TECHNOLOGIES, INC.                                                      | DO NOT SCALE DRAW                                                                                                                                                                                                      | NG                                                                   |  |
| 6-32 & M3 MOUNTING<br>IARDWARE                                                                                                                                                                                                                                                                                                                                                                                                                                                                                                                                                                                                                                                                                                                                                                                                                                                                                                                                                                                                                                                                                                                                                                                                                                                                                                                                                                                                                                                                                                                                                                                                                                                                                                                                                                                                                                                                                                                                                                                                                                                                                                                                                                                                                                                                                                                                                                                                                                                                                                                                                                                                                                                                                                     | 7-9- IN-LBS                  |                                                                                                                     | UNLESS OTHERWISE SPE                                                                                                                                                                                                   | CIFIED                                                               |  |
|                                                                                                                                                                                                                                                                                                                                                                                                                                                                                                                                                                                                                                                                                                                                                                                                                                                                                                                                                                                                                                                                                                                                                                                                                                                                                                                                                                                                                                                                                                                                                                                                                                                                                                                                                                                                                                                                                                                                                                                                                                                                                                                                                                                                                                                                                                                                                                                                                                                                                                                                                                                                                                                                                                                                    | [0.8-1.0 NM]                 | DISCLAIMER                                                                                                          | DIMENSIONS: IN [MM<br>TOLERANCES: ± .020 [0                                                                                                                                                                            |                                                                      |  |
| 8-32 & M4 THREAD<br>ERMINAL SCREW                                                                                                                                                                                                                                                                                                                                                                                                                                                                                                                                                                                                                                                                                                                                                                                                                                                                                                                                                                                                                                                                                                                                                                                                                                                                                                                                                                                                                                                                                                                                                                                                                                                                                                                                                                                                                                                                                                                                                                                                                                                                                                                                                                                                                                                                                                                                                                                                                                                                                                                                                                                                                                                                                                  | 12-15 IN-LBS<br>[1.4-1.7 NM] | MANUFACTURER RESERVES THE RIGHT TO CHANGE<br>PRODUCT SPECIFICATIONS WITHOUT PRIOR NOTICE.                           | $\frac{1012RAINCES. \pm .020 [C]}{1020 C}$                                                                                                                                                                             | SIZE                                                                 |  |
| 10-32 & M5 THREAD                                                                                                                                                                                                                                                                                                                                                                                                                                                                                                                                                                                                                                                                                                                                                                                                                                                                                                                                                                                                                                                                                                                                                                                                                                                                                                                                                                                                                                                                                                                                                                                                                                                                                                                                                                                                                                                                                                                                                                                                                                                                                                                                                                                                                                                                                                                                                                                                                                                                                                                                                                                                                                                                                                                  | 15-20 IN-LBS                 |                                                                                                                     | AA1-B0-34-620-5D1-C                                                                                                                                                                                                    | С                                                                    |  |
| ERMINAL SCREW                                                                                                                                                                                                                                                                                                                                                                                                                                                                                                                                                                                                                                                                                                                                                                                                                                                                                                                                                                                                                                                                                                                                                                                                                                                                                                                                                                                                                                                                                                                                                                                                                                                                                                                                                                                                                                                                                                                                                                                                                                                                                                                                                                                                                                                                                                                                                                                                                                                                                                                                                                                                                                                                                                                      | [1.7-2.3 NM]                 |                                                                                                                     |                                                                                                                                                                                                                        | HEET 1 OF 1                                                          |  |
|                                                                                                                                                                                                                                                                                                                                                                                                                                                                                                                                                                                                                                                                                                                                                                                                                                                                                                                                                                                                                                                                                                                                                                                                                                                                                                                                                                                                                                                                                                                                                                                                                                                                                                                                                                                                                                                                                                                                                                                                                                                                                                                                                                                                                                                                                                                                                                                                                                                                                                                                                                                                                                                                                                                                    |                              | I                                                                                                                   | FRUDUCI SERIES: A-SERIES G.B. SI                                                                                                                                                                                       |                                                                      |  |