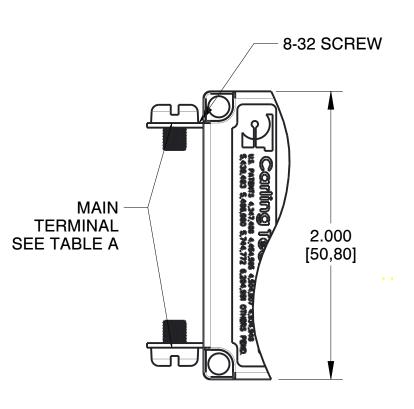

|                                                               | DRAWING FILE                                                                                                                   | 1                                                                                                                                         | REV                                |
|---------------------------------------------------------------|--------------------------------------------------------------------------------------------------------------------------------|-------------------------------------------------------------------------------------------------------------------------------------------|------------------------------------|
|                                                               | AA1-B0-                                                                                                                        | -34-625-3B1-C                                                                                                                             | 07-25-17                           |
|                                                               |                                                                                                                                | REVISIONS                                                                                                                                 |                                    |
|                                                               | DATE                                                                                                                           | DESCRIPTION                                                                                                                               |                                    |
|                                                               | 07-25-17                                                                                                                       | DRAWING CREATED                                                                                                                           |                                    |
| 1.560<br>[39,62]<br>1.220<br>[30,99]<br>TYP.                  |                                                                                                                                | LINE<br>2.000<br>[50,80]                                                                                                                  |                                    |
|                                                               | Ø.156<br>[3,96]<br>2 PLC<br>PER F                                                                                              | S TYP<br>POLE R0.3                                                                                                                        | 847-0.010<br>80-0.02<br>E PER<br>E |
|                                                               |                                                                                                                                | PANEL CUTOUT DET                                                                                                                          | AIL                                |
|                                                               |                                                                                                                                | Carling Technologies                                                                                                                      |                                    |
|                                                               |                                                                                                                                | 60 JOHNSON AVE<br>PLAINVILLE, CT 06062, USA<br>PHONE: (860) 793-9281<br>SALES: SALES@CARLINGTECH.CC<br>APPLICATION SUPPORT: TEAM2@CARLING |                                    |
|                                                               |                                                                                                                                |                                                                                                                                           |                                    |
|                                                               | NOTICE TO ALL PERSONS RECEIVING THIS<br>DRAWING. THIS DOCUMENT IS THE PROPERTY OF                                              |                                                                                                                                           | _                                  |
| SPECIFICATIONS                                                | CARLING TECHNOLOGIES, INC. AND IS NOT TO BE<br>DISCLOSED, REPRODUCED IN WHOLE OR IN<br>PART OR USED FOR MANUFACTURING PURPOSES |                                                                                                                                           | ۲                                  |
| THREAD SIZE TORQUE                                            | PART OR USED FOR MANUFACTURING PURPOSES<br>BY ANYONE WITHOUT THE CONSENT OF<br>CARLING TECHNOLOGIES, INC.                      | DO NOT SCALE DRAWING                                                                                                                      | <u></u>                            |
| #6-32 & M3 MOUNTING 7-9- IN-LBS                               |                                                                                                                                | UNLESS OTHERWISE SPECI                                                                                                                    |                                    |
| HARDWARE [0.8-1.0 NM]                                         | DISCLAIMER                                                                                                                     | DIMENSIONS: IN [MM]                                                                                                                       |                                    |
| #8-32 & M4 THREAD 12-15 IN-LBS<br>TERMINAL SCREW [1.4-1.7 NM] | MANUFACTURER RESERVES THE RIGHT TO CHANGE<br>PRODUCT SPECIFICATIONS WITHOUT PRIOR NOTICE.                                      | TOLERANCES: ± .020 [0.5' DRAWING FILE NO.                                                                                                 | SIZE                               |
| #10-32 & M5 THREAD 15-20 IN-LBS                               |                                                                                                                                | AA1-B0-34-625-3B1-C                                                                                                                       | C                                  |
| TERMINAL SCREW [1.7-2.3 NM]                                   |                                                                                                                                |                                                                                                                                           | T 1 OF 1                           |
|                                                               |                                                                                                                                | TINODULI SERIES. A-SERIES U.B.   SHEE                                                                                                     |                                    |