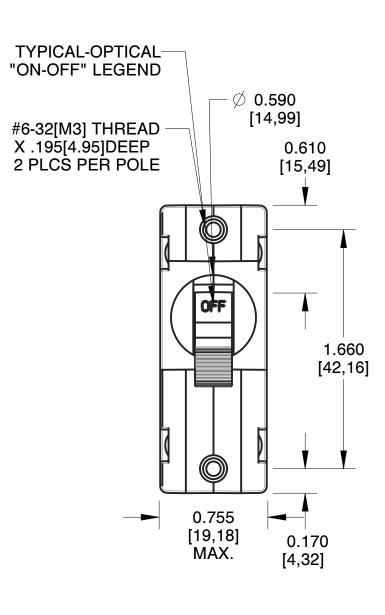

|                                                               | DRAWING FILE                                                                                                                   | 1                                                                                                                                         | REV                                |
|---------------------------------------------------------------|--------------------------------------------------------------------------------------------------------------------------------|-------------------------------------------------------------------------------------------------------------------------------------------|------------------------------------|
|                                                               | AA1-B0-                                                                                                                        | -34-625-3B1-C                                                                                                                             | 07-25-17                           |
|                                                               |                                                                                                                                | REVISIONS                                                                                                                                 |                                    |
|                                                               | DATE                                                                                                                           | DESCRIPTION                                                                                                                               |                                    |
|                                                               | 07-25-17                                                                                                                       | DRAWING CREATED                                                                                                                           |                                    |
| 1.560<br>[39,62]<br>1.220<br>[30,99]<br>TYP.                  |                                                                                                                                | LINE<br>2.000<br>[50,80]                                                                                                                  |                                    |
|                                                               | Ø.156<br>[3,96]<br>2 PLC<br>PER F                                                                                              | S TYP<br>POLE R0.3                                                                                                                        | 847-0.010<br>80-0.02<br>E PER<br>E |
|                                                               |                                                                                                                                | PANEL CUTOUT DET                                                                                                                          | AIL                                |
|                                                               |                                                                                                                                | Carling Technologies                                                                                                                      |                                    |
|                                                               |                                                                                                                                | 60 JOHNSON AVE<br>PLAINVILLE, CT 06062, USA<br>PHONE: (860) 793-9281<br>SALES: SALES@CARLINGTECH.CC<br>APPLICATION SUPPORT: TEAM2@CARLING |                                    |
|                                                               |                                                                                                                                |                                                                                                                                           |                                    |
|                                                               | NOTICE TO ALL PERSONS RECEIVING THIS<br>DRAWING. THIS DOCUMENT IS THE PROPERTY OF                                              |                                                                                                                                           | _                                  |
| SPECIFICATIONS                                                | CARLING TECHNOLOGIES, INC. AND IS NOT TO BE<br>DISCLOSED, REPRODUCED IN WHOLE OR IN<br>PART OR USED FOR MANUFACTURING PURPOSES |                                                                                                                                           | ۲                                  |
| THREAD SIZE TORQUE                                            | PART OR USED FOR MANUFACTURING PURPOSES<br>BY ANYONE WITHOUT THE CONSENT OF<br>CARLING TECHNOLOGIES, INC.                      | DO NOT SCALE DRAWING                                                                                                                      | <u></u>                            |
| #6-32 & M3 MOUNTING 7-9- IN-LBS                               |                                                                                                                                | UNLESS OTHERWISE SPECI                                                                                                                    |                                    |
| HARDWARE [0.8-1.0 NM]                                         | DISCLAIMER                                                                                                                     | DIMENSIONS: IN [MM]                                                                                                                       |                                    |
| #8-32 & M4 THREAD 12-15 IN-LBS<br>TERMINAL SCREW [1.4-1.7 NM] | MANUFACTURER RESERVES THE RIGHT TO CHANGE<br>PRODUCT SPECIFICATIONS WITHOUT PRIOR NOTICE.                                      | TOLERANCES: ± .020 [0.5' DRAWING FILE NO.                                                                                                 | SIZE                               |
| #10-32 & M5 THREAD 15-20 IN-LBS                               |                                                                                                                                | AA1-B0-34-625-3B1-C                                                                                                                       | C                                  |
| TERMINAL SCREW [1.7-2.3 NM]                                   |                                                                                                                                |                                                                                                                                           | T 1 OF 1                           |
|                                                               |                                                                                                                                | TINODULI SERIES. A-SERIES U.B.   SHEE                                                                                                     |                                    |