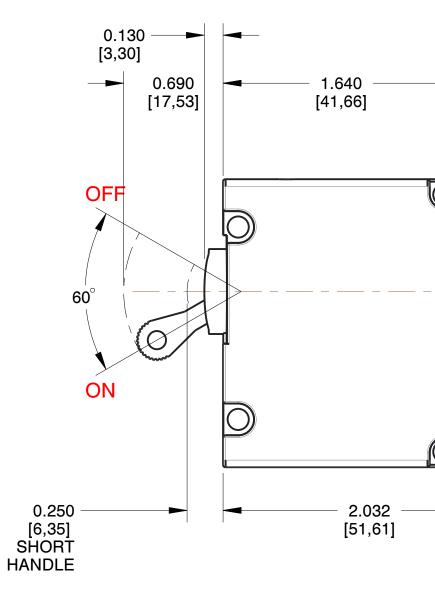

|                                                               | DRAWING FILE                                                                                                                   | 1                                                                                                                                         | REV                                |
|---------------------------------------------------------------|--------------------------------------------------------------------------------------------------------------------------------|-------------------------------------------------------------------------------------------------------------------------------------------|------------------------------------|
|                                                               | AA1-B0-                                                                                                                        | -34-625-3B1-C                                                                                                                             | 07-25-17                           |
|                                                               |                                                                                                                                | REVISIONS                                                                                                                                 |                                    |
|                                                               | DATE                                                                                                                           | DESCRIPTION                                                                                                                               |                                    |
|                                                               | 07-25-17                                                                                                                       | DRAWING CREATED                                                                                                                           |                                    |
| 1.560<br>[39,62]<br>1.220<br>[30,99]<br>TYP.                  |                                                                                                                                | LINE<br>2.000<br>[50,80]                                                                                                                  |                                    |
|                                                               | Ø.156<br>[3,96]<br>2 PLC<br>PER F                                                                                              | S TYP<br>POLE R0.3                                                                                                                        | 847-0.010<br>80-0.02<br>E PER<br>E |
|                                                               |                                                                                                                                | PANEL CUTOUT DET                                                                                                                          | AIL                                |
|                                                               |                                                                                                                                | Carling Technologies                                                                                                                      |                                    |
|                                                               |                                                                                                                                | 60 JOHNSON AVE<br>PLAINVILLE, CT 06062, USA<br>PHONE: (860) 793-9281<br>SALES: SALES@CARLINGTECH.CC<br>APPLICATION SUPPORT: TEAM2@CARLING |                                    |
|                                                               |                                                                                                                                |                                                                                                                                           |                                    |
|                                                               | NOTICE TO ALL PERSONS RECEIVING THIS<br>DRAWING. THIS DOCUMENT IS THE PROPERTY OF                                              |                                                                                                                                           | _                                  |
| SPECIFICATIONS                                                | CARLING TECHNOLOGIES, INC. AND IS NOT TO BE<br>DISCLOSED, REPRODUCED IN WHOLE OR IN<br>PART OR USED FOR MANUFACTURING PURPOSES |                                                                                                                                           | ۲                                  |
| THREAD SIZE TORQUE                                            | PART OR USED FOR MANUFACTURING PURPOSES<br>BY ANYONE WITHOUT THE CONSENT OF<br>CARLING TECHNOLOGIES, INC.                      | DO NOT SCALE DRAWING                                                                                                                      | <u></u>                            |
| #6-32 & M3 MOUNTING 7-9- IN-LBS                               |                                                                                                                                | UNLESS OTHERWISE SPECI                                                                                                                    |                                    |
| HARDWARE [0.8-1.0 NM]                                         | DISCLAIMER                                                                                                                     | DIMENSIONS: IN [MM]                                                                                                                       |                                    |
| #8-32 & M4 THREAD 12-15 IN-LBS<br>TERMINAL SCREW [1.4-1.7 NM] | MANUFACTURER RESERVES THE RIGHT TO CHANGE<br>PRODUCT SPECIFICATIONS WITHOUT PRIOR NOTICE.                                      | TOLERANCES: ± .020 [0.5' DRAWING FILE NO.                                                                                                 | SIZE                               |
| #10-32 & M5 THREAD 15-20 IN-LBS                               |                                                                                                                                | AA1-B0-34-625-3B1-C                                                                                                                       | C                                  |
| TERMINAL SCREW [1.7-2.3 NM]                                   |                                                                                                                                |                                                                                                                                           | T 1 OF 1                           |
|                                                               |                                                                                                                                | TINODULI SERIES. A-SERIES U.B.   SHEE                                                                                                     |                                    |