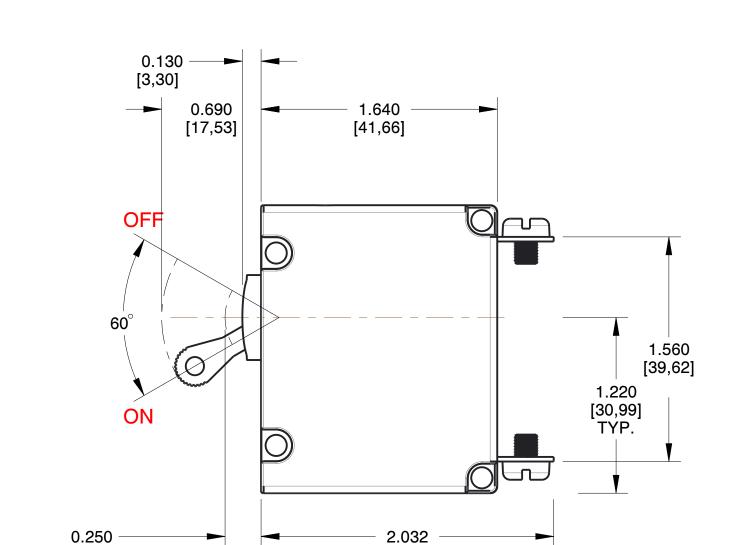

[14,99]

"ON-OFF" LEGEND

0.610 [15,49]

1.660

[42,16]

0.170

[4,32]

[6,35]

SHORT HANDLE

## **PANEL CUTOUT DETAIL**

A-SERIES CIRCUIT\_BREAKER

DO NOT SCALE DRAWING UNLESS OTHERWISE SPECIFIED DIMENSIONS: IN [MM] TOLERANCES: ± .020 [0.51] SIZE

DRAWING FILE NO. AB2-B0-34-630-3B1-C PRODUCT SERIES: A-SERIES C.B. | SHEET 1 OF 1