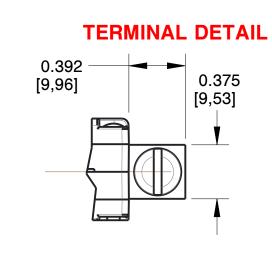

| CIRCUIT SCHEMATIC  ANSI  SERIES TRIP | TABLE A TIGHTENING TORQUE SPECIFICATIONS |                              | PROPRIETARY NOTICE  NOTICE TO ALL PERSONS RECEIVING THIS  DRAWING. THIS DOCUMENT IS THE PROPERTY OF  CARLING TECHNOLOGIES, INC. AND IS NOT TO BE  DISCLOSED, REPRODUCED IN WHOLE OR IN |
|--------------------------------------|------------------------------------------|------------------------------|----------------------------------------------------------------------------------------------------------------------------------------------------------------------------------------|
| LINE o                               | THREAD SIZE                              | TORQUE                       | PART OR USED FOR MANUFACTURING PURPOSES BY ANYONE WITHOUT THE CONSENT OF CARLING TECHNOLOGIES, INC.                                                                                    |
| (                                    | #6-32 & M3 MOUNTING<br>HARDWARE          | 7-9- IN-LBS<br>[0.8-1.0 NM]  | DISCLAIMER                                                                                                                                                                             |
|                                      | #8-32 & M4 THREAD<br>TERMINAL SCREW      | 12-15 IN-LBS<br>[1.4-1.7 NM] | MANUFACTURER RESERVES THE RIGHT TO CHANGE PRODUCT SPECIFICATIONS WITHOUT PRIOR NOTICE.                                                                                                 |
| LOAD                                 | #10-32 & M5 THREAD<br>TERMINAL SCREW     | 15-20 IN-LBS<br>[1.7-2.3 NM] |                                                                                                                                                                                        |