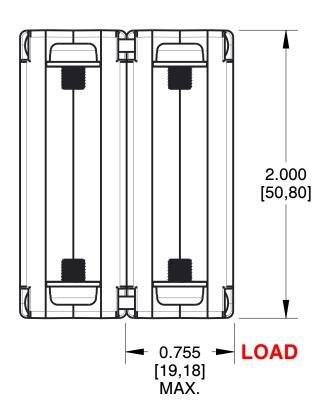

[51,61]

0.750

[19,05]

1.515

[38,48] MAX.

#6-32[M3] THREAD -X .195[4.95]DEEP 2 PLCS PER POLE

TYPICAL-OPTICAL

∅ 0.590