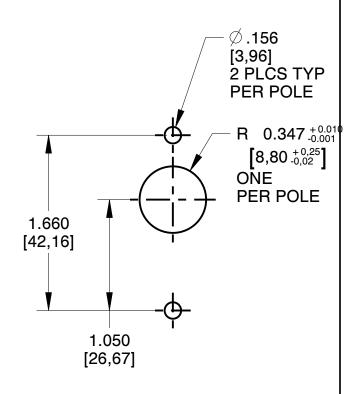

[51,61]

0.750

[19,05]

1.515

[38,48] MAX.

#6-32[M3] THREAD -X .195[4.95]DEEP 2 PLCS PER POLE

TYPICAL-OPTICAL

∅ 0.590