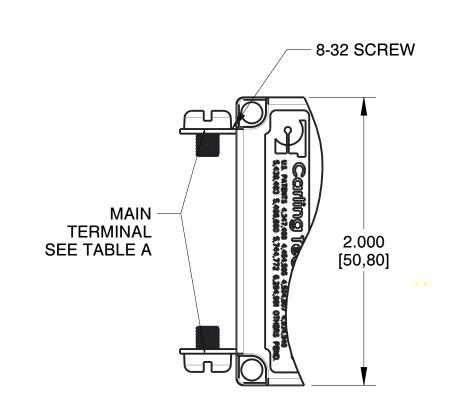

| CIRCUIT SCHEMATIC  ANSI  SERIES TRIP | TABLE A TIGHTENING TORQUE SPECIFICATIONS |                              | PROPRIETARY NOTICE  NOTICE TO ALL PERSONS RECEIVING THIS  DRAWING. THIS DOCUMENT IS THE PROPERTY OF  CARLING TECHNOLOGIES, INC. AND IS NOT TO BE  DISCLOSED, REPRODUCED IN WHOLE OR IN |
|--------------------------------------|------------------------------------------|------------------------------|----------------------------------------------------------------------------------------------------------------------------------------------------------------------------------------|
| LINE o                               | THREAD SIZE                              | TORQUE                       | PART OR USED FOR MANUFACTURING PURPOSES BY ANYONE WITHOUT THE CONSENT OF CARLING TECHNOLOGIES, INC.                                                                                    |
| (                                    | #6-32 & M3 MOUNTING<br>HARDWARE          | 7-9- IN-LBS<br>[0.8-1.0 NM]  | DISCLAIMER                                                                                                                                                                             |
|                                      | #8-32 & M4 THREAD<br>TERMINAL SCREW      | 12-15 IN-LBS<br>[1.4-1.7 NM] | MANUFACTURER RESERVES THE RIGHT TO CHANGE PRODUCT SPECIFICATIONS WITHOUT PRIOR NOTICE.                                                                                                 |
| LOAD                                 | #10-32 & M5 THREAD<br>TERMINAL SCREW     | 15-20 IN-LBS<br>[1.7-2.3 NM] |                                                                                                                                                                                        |