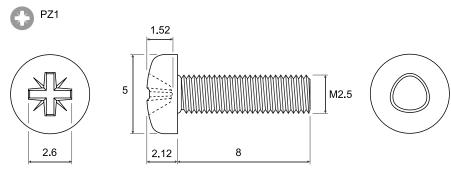

## **Diagram**

Dimensions: Millimetres

## **Part Number Table**

| Description                                                        | Part Number |
|--------------------------------------------------------------------|-------------|
| Screw, DIN7500, M2.5, 8mm, Zinc, Steel, Recessed Pan Head Pozidriv | DT000146    |