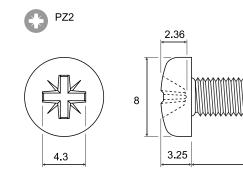

## Diagram

Dimensions: Millimetres

## **Part Number Table**

| Description                                                         | Part Number |
|---------------------------------------------------------------------|-------------|
| Screw, DIN7500, M4, 8mm, Zinc, Steel,<br>Recessed Pan Head Pozidriv | DT000147    |