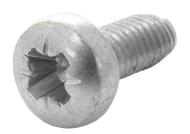

## Pan Head Screw

## **Part Number Table**

| Description                                                         | Part Number |
|---------------------------------------------------------------------|-------------|
| Screw, DIN7500, M4, 8mm, Zinc, Steel,<br>Recessed Pan Head Pozidriv | DT000147    |