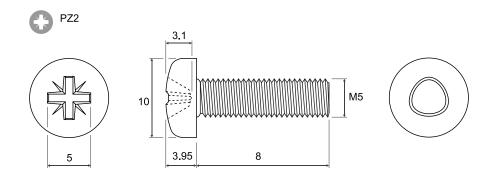

## Diagram

Dimensions: Millimetres

## **Part Number Table**

| Description                                                      | Part Number |
|------------------------------------------------------------------|-------------|
| Screw, DIN7500, M5, 8mm, Zinc, Steel, Recessed Pan Head Pozidriv | DT000148    |