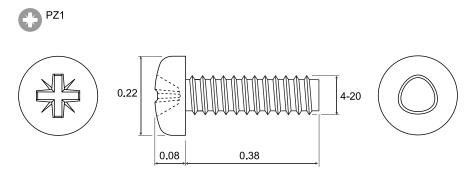

## **Diagram**

Dimensions: Inches

## Part Number Table

| Description                                            | Part Number |
|--------------------------------------------------------|-------------|
| Screw, No.4, 0.375", Zinc, Steel,<br>Pan Head Pozidriv | DT000150    |