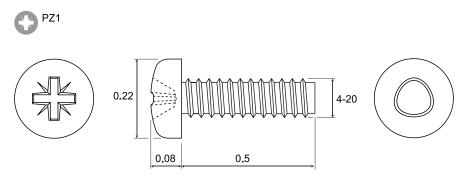

## **Diagram**

Dimensions: Inches

## **Part Number Table**

| Description                                          | Part Number |
|------------------------------------------------------|-------------|
| Screw, No.4, 0.5", Zinc, Steel,<br>Pan Head Pozidriv | DT000151    |