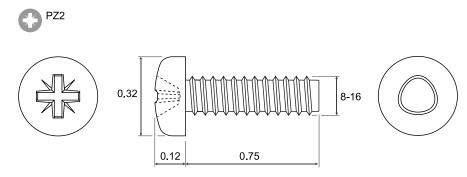

## Diagram

Dimensions: Inches

## **Part Number Table**

| Description                                           | Part Number |
|-------------------------------------------------------|-------------|
| Screw, No.8, 0.75", Zinc, Steel,<br>Pan Head Pozidriv | DT000155    |