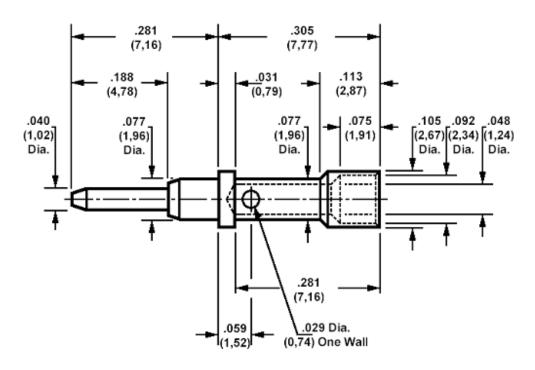

## 460-3308 Connector pin for patch lead ends, .040 (1,02) diameter pin

How to order code <u>460-3308-01-XX-00</u> Basic Part No XX= Plating finish

| MATERIALS |          |                  |                         |
|-----------|----------|------------------|-------------------------|
| Component | Material | Finish (-03)     | Finish (-04)            |
| Pin       | Brass    | Gold over Nickel | Electro-tin over copper |

Recommended hook up wire size is 22 AWG (7 strands of 30AWG) copper wire, insulated, .053 (1,37) over insulation. (not supplied).

Will also accept 20 AWG (7 strands of 28AWG) copper wire, insulated and 24 AWG (7 strands of 32AWG) copper wire, insulated.

Recommended crimping pliers 435-5680-01-00-00.

Copyright© Cambion® Thursday, 10 March 2016 Page 1 of 1