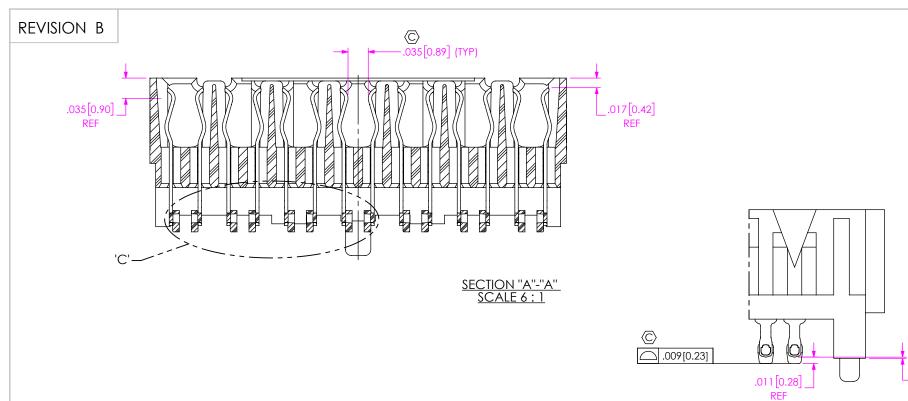

## \* PROPRIETARY NOTE THIS DOCUMENT CONTAINS CONFIDENTIAL AND PROPRIETARY INFORMATION AND ALL DESIGN, MANUFACTURING, REPRODUCTION, USE, PATENT RIGHTS AND SALES RIGHTS ARE EXPRESSLY RESERVED BY SAMMEC, INC. THIS DOCUMENT SHALL NOT BE DISCLOSED, IN WHOLE OF PART, TO ANY MAUNTHORIZED PERSON OR ENTITY NOR 520 PARK EAST BLVD, NEW ALBANY, IN 471

520 PARK EAST BLVD, NEW ALBANY, IN 47150 PHONE: 812-944-6733 FAX: 812-948-5047 e-Mail info@SAMTEC.com code 55322

DO NOT SCALE DRAWING DESCRIP

SHEET SCALE: 2:1

REPRODUCED, TRANSFERRED OR INCORPORATED IN ANY

WRITTEN CONSENT OF SAMTEC, INC.

OTHER PROJECT IN ANY MANNER WITHOUT THE EXPRESS

DESCRIPTION:

14 ROW .050 PITCH SOCKET ARRAY ASSM.

ASP-184329-01

BY: A ZAMORA 11/18/2014 SHEET 3 OF 4

F:\DWG\MISC\MKTG\ASP-184329-01-MKT.SLDDRW