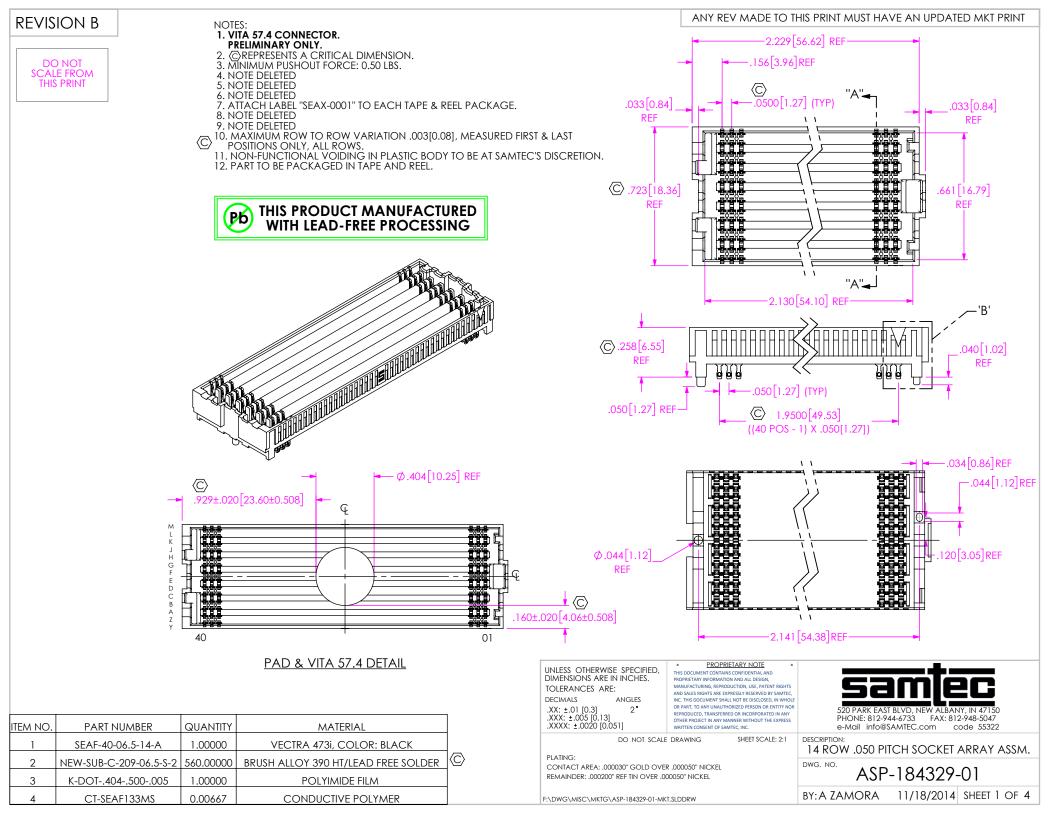

## PROPRIETARY NOTE

<u>DETAIL 'B'</u> SCALE 6 : 1

THIS DOCUMENT CONTAINS CONFIDENTIAL AND POPOPRIETAY INFORMATION AND ALL DESIGN, MANUFACTURING, REPRODUCTION, USE, PATENT RIGHTS AND SAILS RIGHTS ARE DEPRESSLY RESERVED SYMMEY, INC. THIS DOCUMENT SHALL NOT BE DESCUSSED, IN WHOSE OF PART, TO ANY UNAUTHORIZED PERSON OR ENTITY NOR REPRODUCED, TRANSFERRED OR INCOMPORTATION ANY OTHER PROJECT IN ANY MANNER WITHOUT THE EXPRESS WRITTER CONSENTO FSAMTE, INC.

DO NOT SCALE DRAWING

SHEET SCALE: 2:1

F:\DWG\MISC\MKTG\ASP-184329-01-MKT.SLDDRW

520 PARK EAST BLVD, NEW ALBANY, IN 47150
PHONE: 812-944-6733 FAX: 812-948-5047
e-Mail info@SAMTEC.com code 55322
DESCRIPTION:

© -.002±.003[0.05±0.076]

(SEE NOTE 10)

14 ROW .050 PITCH SOCKET ARRAY ASSM.

ASP-184329-01

BY:A ZAMORA 11/18/2014 SHEET 2 OF 4