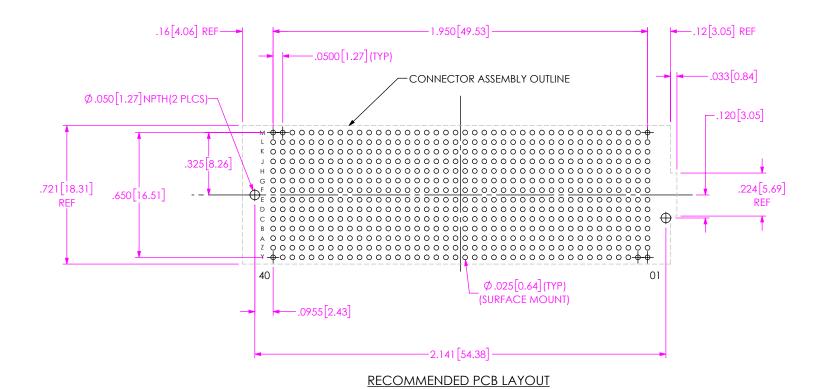

## PROPRIETARY NOTE

<u>DETAIL 'B'</u> SCALE 6 : 1

THIS DOCUMENT CONTAINS CONFIDENTIAL AND POPOPRIETAY INFORMATION AND ALL DESIGN, MANUFACTURING, REPRODUCTION, USE, PATENT RIGHTS AND SAILS RIGHTS ARE DEPRESSLY RESERVED SYMMEY, INC. THIS DOCUMENT SHALL NOT BE DESCUSSED, IN WHOSE OF PART, TO ANY UNAUTHORIZED PERSON OR ENTITY NOR REPRODUCED, TRANSFERRED OR INCOMPORTATION ANY OTHER PROJECT IN ANY MANNER WITHOUT THE EXPRESS WRITTER CONSENTO FSAMTE, INC.

DO NOT SCALE DRAWING

SHEET SCALE: 2:1

F:\DWG\MISC\MKTG\ASP-184329-01-MKT.SLDDRW

520 PARK EAST BLVD, NEW ALBANY, IN 47150
PHONE: 812-944-6733 FAX: 812-948-5047
e-Mail info@SAMTEC.com code 55322
DESCRIPTION:

© -.002±.003[0.05±0.076]

(SEE NOTE 10)

14 ROW .050 PITCH SOCKET ARRAY ASSM.

ASP-184329-01

BY:A ZAMORA 11/18/2014 SHEET 2 OF 4





## \* PROPRIETARY NOTE THIS DOCUMENT CONTAINS CONFIDENTIAL AND PROPRIETARY INFORMATION AND ALL DESIGN, MANUFACTURING, REPRODUCTION, USE, PATENT RIGHTS AND SALES RIGHTS ARE EXPRESSLY RESERVED BY SAMMEC, INC. THIS DOCUMENT SHALL NOT BE DISCLOSED, IN WHOLE OF PART, TO ANY MAUNTHORIZED PERSON OR ENTITY NOR 520 PARK EAST BLVD, NEW ALBANY, IN 471

520 PARK EAST BLVD, NEW ALBANY, IN 47150 PHONE: 812-944-6733 FAX: 812-948-5047 e-Mail info@SAMTEC.com code 55322

DO NOT SCALE DRAWING DESCRIP

SHEET SCALE: 2:1

REPRODUCED, TRANSFERRED OR INCORPORATED IN ANY

WRITTEN CONSENT OF SAMTEC, INC.

OTHER PROJECT IN ANY MANNER WITHOUT THE EXPRESS

DESCRIPTION:

14 ROW .050 PITCH SOCKET ARRAY ASSM.

ASP-184329-01

BY: A ZAMORA 11/18/2014 SHEET 3 OF 4

F:\DWG\MISC\MKTG\ASP-184329-01-MKT.SLDDRW



USER DIREC