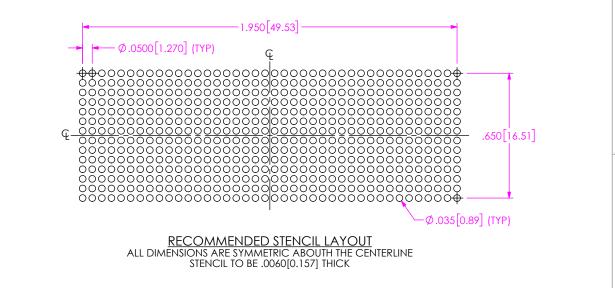

© -.002±.003[0.05±0.076]

(SEE NOTE 10)

14 ROW .050 PITCH SOCKET ARRAY ASSM.

ASP-184329-01

BY:A ZAMORA 11/18/2014 SHEET 2 OF 4