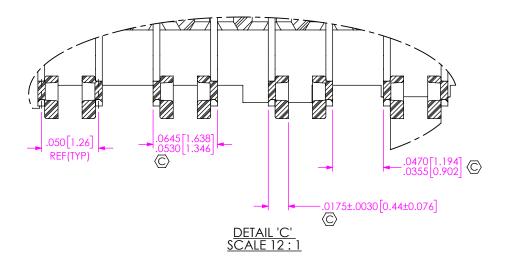

## PROPRIETARY NOTE

THIS DOCUMENT CONTAINS CONFIDENTIAL AND PROPRIETARY INFORMATION AND ALL DESIGN, MANUFACTURING, REPRODUCTION, U.S., PATENT RIGHTS AND SALES RIGHTS ARE EXPRESSLY RESERVED BY SAMTEC, INC. THIS DOCUMENT SHALL NOT BE DISCLOSED, IN WHOLE OR PART, TO ANY UNAUTHORIZED PERSON OR ENTITY NOR PRODUCED, TRANSFERRED OR INCORPORATED IN ANY OTHER PROJECT IN ANY MANNER WITHOUT THE EXPRESS WRITTEN CONSENSOR OF SAMTEC, INC.

520 PARK EAST BLVD, NEW ALBANY, IN 47150 PHONE: 812-944-6733 FAX: 812-948-5047 e-Mail info@SAMTEC.com code 55322

SHEET SCALE: 2:1

14 ROW .050 PITCH SOCKET ARRAY ASSM.

WG NO

ASP-184329-01

F:\DWG\MISC\MKTG\ASP-184329-01-MKT.SLDDRW

BY: A ZAMORA 11/18/2014 SHEET 4 OF 4