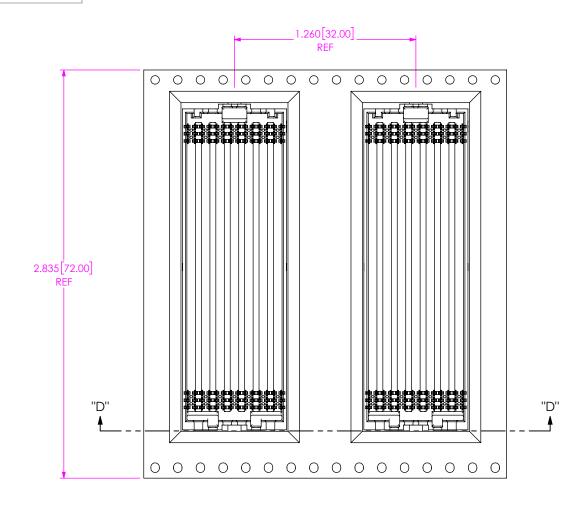

WRITTEN CONSENT OF SAMTEC, INC.

OTHER PROJECT IN ANY MANNER WITHOUT THE EXPRESS

DESCRIPTION:

14 ROW .050 PITCH SOCKET ARRAY ASSM.

ASP-184329-01

BY: A ZAMORA 11/18/2014 SHEET 3 OF 4

F:\DWG\MISC\MKTG\ASP-184329-01-MKT.SLDDRW

USER DIRECTION OF UN-REELING POCKET NOT DETAILED

SECTION "D"-"D"
PACKAGING VIEW