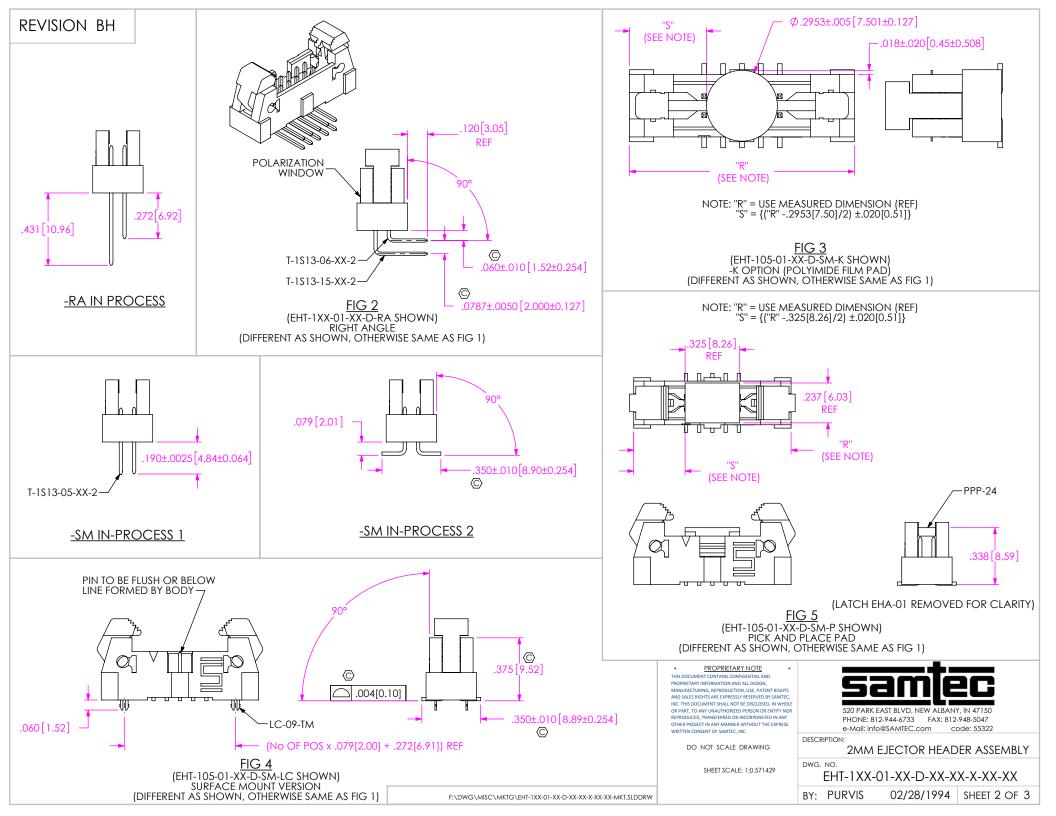

## FIG1 (EHT-105-01-XX-D SHOWN) (LATCH'EHA-01 REMOVED FOR CLARITY)

POLARIZATION WINDOW

# NOTES:

1. © REPRESENTS A CRITICAL DIMENSION.

2. MINIMUM PUSHOUT FORCE: 1 LB.

MAXIMUM PIN ROTATION IN BODY: 2°

4.DUE TO THE HIGH AMOUNT OF INSERTION FORCE NEEDED THE -LC OPTION IS NOT COMPATIBLE WITH AUTO PLACEMENT. SAMTEC RECOMMENDS MANUAL PLACEMENT FOR ALL ASSEMBLIES WITH THE -LC OPTION.

# PROPRIETARY NOTE

THIS DOCUMENT CONTAINS CONFIDENTIAL AND PROPRIETARY INFORMATION AND ALL DESIGN, MANUFACTURING REPRODUCTION LISE PATENT RIGHTS AND SALES RIGHTS ARE EXPRESSLY RESERVED BY SAMTEC, INC. THIS DOCUMENT SHALL NOT BE DISCLOSED, IN WHOLE OR PART, TO ANY UNAUTHORIZED PERSON OR ENTITY NOR REPRODUCED, TRANSFERRED OR INCORPORATED IN ANY OTHER PROJECT IN ANY MANNER WITHOUT THE EXPRESS WRITTEN CONSENT OF SAMTEC INC

SHEET SCALE: 2:1

520 PARK EAST BLVD, NEW ALBANY, IN 47150 PHONE: 812-944-6733 FAX: 812-948-5047 e-Mail: info@SAMTEC.com

2MM EJECTOR HEADER ASSEMBLY

DWG. NO.

EHT-1XX-01-XX-D-XX-XX-XX-XX

BY: PURVIS 02/28/1994 | SHEET 1 OF 3

F:\DWG\MISC\MKTG\EHT-1XX-01-XX-D-XX-XX-XX-XX-MKT.SLDDRW

TABLE 1 STYLE TUBE **PLUG STRAIGHT** PT-1-24-16-29 TP-13 **RIGHT ANGLE** TP-13 ASP-90341-01-S W/ -K, W/O -K SURFACE MOUNT W/ LC PT-1-24-01-58 TP-13 W/ -K, W/O -K SURFACE MOUNT W/O LC PT-1-24-01-08 TP-13