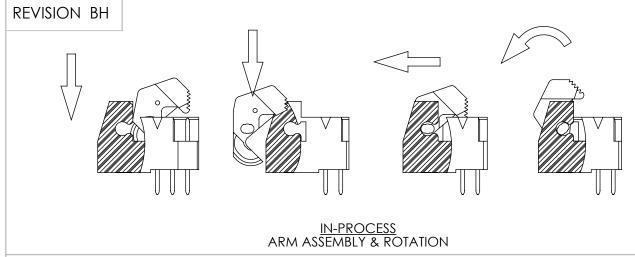

FIG 7 PACKAGING VIEWS

OTHER PROJECT IN ANY MANNER WITHOUT THE EXPRESS DO NOT SCALE DRAWING

PROPRIETARY NOTE THIS DOCUMENT CONTAINS CONFIDENTIAL AND PROPRIETARY INFORMATION AND ALL DESIGN, MANUFACTURING, REPRODUCTION, USE, PATENT RIGHTS

INC. THIS DOCUMENT SHALL NOT BE DISCLOSED, IN WHOLE

OR PART, TO ANY UNAUTHORIZED PERSON OR ENTITY NOR

REPRODUCED, TRANSFERRED OR INCORPORATED IN ANY

WRITTEN CONSENT OF SAMTEC, INC.

SHEET SCALE: 2:1

SECTION "B"-"B"

520 PARK EAST BLVD, NEW ALBANY, IN 47150 PHONE: 812-944-6733 FAX: 812-948-5047 e-Mail: info@SAMTEC.com code: 55322

DESCRIPTION:

2MM EJECTOR HEADER ASSEMBLY

EHT-1XX-01-XX-D-XX-XX-XX-XX 02/28/1994 SHEET 3 OF 3 BY: PURVIS