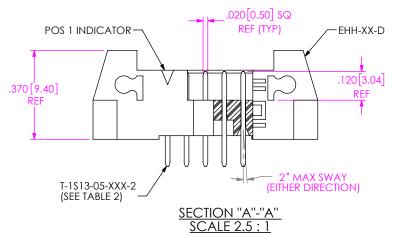

# .114 2.90 © 2° MAX SWAY (EITHER DIRECTION)

# NOTES:

1. © REPRESENTS A CRITICAL DIMENSION.

2. MINIMUM PUSHOUT FORCE: 1 LB.

MAXIMUM PIN ROTATION IN BODY: 2°

4.DUE TO THE HIGH AMOUNT OF INSERTION FORCE NEEDED THE -LC OPTION IS NOT COMPATIBLE WITH AUTO PLACEMENT. SAMTEC RECOMMENDS MANUAL PLACEMENT FOR ALL ASSEMBLIES WITH THE -LC OPTION.

SHEET SCALE: 2:1

520 PARK EAST BLVD, NEW ALBANY, IN 47150 PHONE: 812-944-6733 FAX: 812-948-5047 e-Mail: info@SAMTEC.com

2MM EJECTOR HEADER ASSEMBLY

DWG. NO.

EHT-1XX-01-XX-D-XX-XX-XX-XX

BY: PURVIS 02/28/1994 | SHEET 1 OF 3