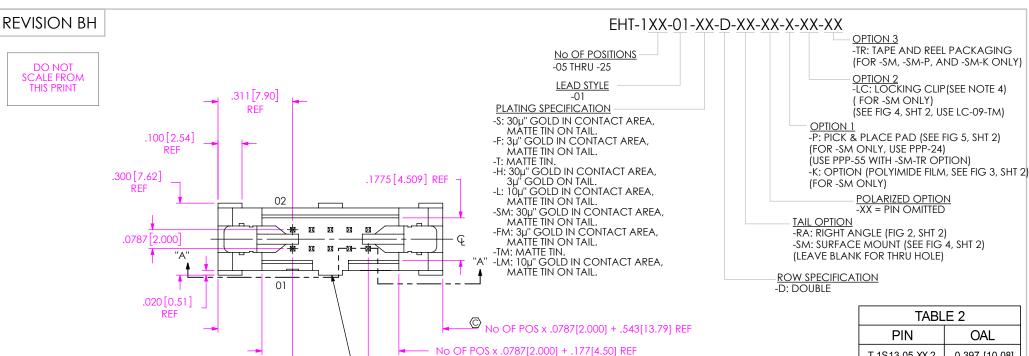

(No OF POS x .0787[2.000]) - .0787[2.000] ±.005[0.13]

T-1S13-05-XX-2 0.397 [10.08] T-1S13-06-XX-2 0.555 [14.10] T-1S13-15-XX-2 0.714 [18.14]

# .114 2.90 © 2° MAX SWAY (EITHER DIRECTION)

# NOTES:

1. © REPRESENTS A CRITICAL DIMENSION.

2. MINIMUM PUSHOUT FORCE: 1 LB.

MAXIMUM PIN ROTATION IN BODY: 2°

4.DUE TO THE HIGH AMOUNT OF INSERTION FORCE NEEDED THE -LC OPTION IS NOT COMPATIBLE WITH AUTO PLACEMENT. SAMTEC RECOMMENDS MANUAL PLACEMENT FOR ALL ASSEMBLIES WITH THE -LC OPTION.

SHEET SCALE: 2:1

520 PARK EAST BLVD, NEW ALBANY, IN 47150 PHONE: 812-944-6733 FAX: 812-948-5047 e-Mail: info@SAMTEC.com

2MM EJECTOR HEADER ASSEMBLY

DWG. NO.

EHT-1XX-01-XX-D-XX-XX-XX-XX

BY: PURVIS 02/28/1994 | SHEET 1 OF 3