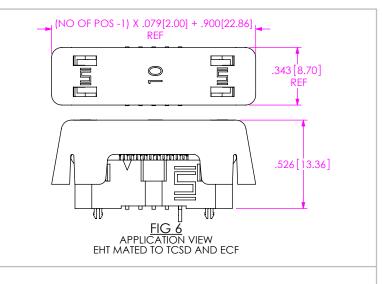

(No OF POS x .0787[2.000]) - .0787[2.000] ±.005[0.13]

T-1S13-05-XX-2 0.397 [10.08] T-1S13-06-XX-2 0.555 [14.10] T-1S13-15-XX-2 0.714 [18.14]