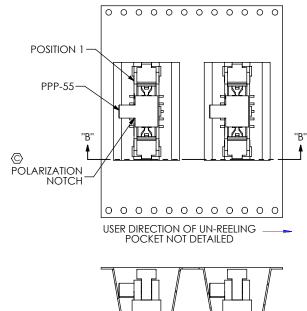

INC. THIS DOCUMENT SHALL NOT BE DISCLOSED, IN WHOLE

OR PART, TO ANY UNAUTHORIZED PERSON OR ENTITY NOR

REPRODUCED, TRANSFERRED OR INCORPORATED IN ANY

WRITTEN CONSENT OF SAMTEC, INC.

SHEET SCALE: 2:1

SECTION "B"-"B"

520 PARK EAST BLVD, NEW ALBANY, IN 47150 PHONE: 812-944-6733 FAX: 812-948-5047 e-Mail: info@SAMTEC.com code: 55322

DESCRIPTION:

2MM EJECTOR HEADER ASSEMBLY

EHT-1XX-01-XX-D-XX-XX-XX-XX 02/28/1994 SHEET 3 OF 3 BY: PURVIS