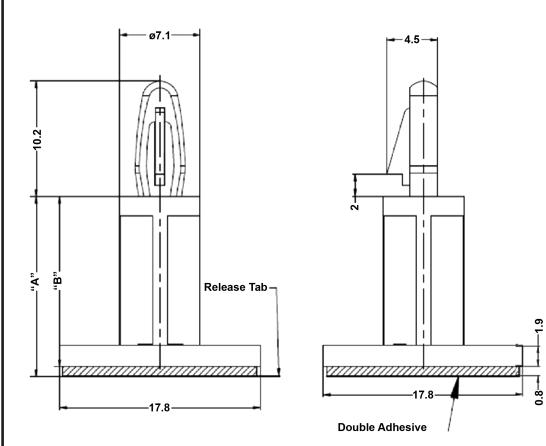

## Specifications:

| Material         | : Nylon 66 |
|------------------|------------|
| Colour           | : Natural  |
| Hole : Snap Lock | :ø4        |
| Panel Thickness  | : 1.6mm    |

## Part Number Table

| Description              | "A"    | Part Number     |  |  |  |  |
|--------------------------|--------|-----------------|--|--|--|--|
| PCB, Support, 1/4", PK50 | 6.4mm  | DTRLCBSB-4-01A  |  |  |  |  |
| PCB Support, 1/2", PK50  | 12.7mm | DTRLCBSB-8-01A  |  |  |  |  |
| PCB Support, 3/4", PK50  | 19.1mm | DTRLCBSB-12-01A |  |  |  |  |

Dimensions : Millimetres