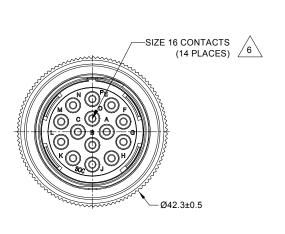

## 6. CONTACT SIZE AND WIRE RANGE:

|  | CONTACT<br>SIZE | MIN. INSUL<br>O.D.   | MAX. INSUL<br>O.D.   | TYPICAL<br>WIRE RANGE | CURRENT<br>RATING |
|--|-----------------|----------------------|----------------------|-----------------------|-------------------|
|  | 16              | 2.54 mm<br>(.100 in) | 3.40 mm<br>(.134 in) | 14-20 AWG             | 13 AMPS           |

PLUG,

18 SZ 14 SOC,

, N, WIDE