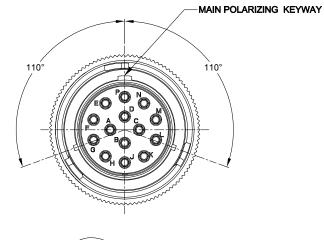

## 6. CONTACT SIZE AND WIRE RANGE:

|  | CONTACT<br>SIZE | MIN. INSUL<br>O.D.   | MAX. INSUL<br>O.D.   | TYPICAL<br>WIRE RANGE | CURRENT<br>RATING |
|--|-----------------|----------------------|----------------------|-----------------------|-------------------|
|  | 16              | 2.54 mm<br>(.100 in) | 3.40 mm<br>(.134 in) | 14-20 AWG             | 13 AMPS           |

PLUG,

18 SZ 14 SOC,

, N, WIDE