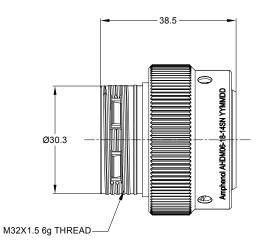

## NOTES: UNLESS OTHERWISE SPECIFIED

1. MATERIAL:

SHELL: ZINC ALLOY, NICKEL PLATED

COUPLING RING: ALUMINUM ALLOY, NICKEL PLATED INSERT AND RETAINING RING: THERMOPLASTIC

SEAL: SILICONE RUBBER

2. MODIFICATIONS: THREADED HOUSING; NORMAL DIA. SEAL

## 3. SPECIFICATIONS:

- 3.1 OPERATING TEMPERATURE: -55°C TO +125°C.
- 3.2 DIELECTRIC WITHSTANDING VOLTAGE: LESS THAN 2 MILLIAMPS CURRENT LEAKAGE @ 1500 VOLTS AC.
- 3.3 INSULATION RESISTANCE: 1000 MEGOHM MIN @ 25℃.
- 3.4 MOISTURE RESISTANCE: IP67&IP69K (MATED CONDITION).
- 3.5 MATING CYCLE DURABILITY: 100 CYCLES
- 3.6 RoHS COMPLIANT
- 4. MATING PART: AHDM04-18-14P\* (\* = SEAL TYPE)
- 5. ALL DIMENSIONS ARE FOR REFERENCE USE ONLY.