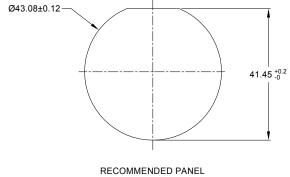

MOUNTING HOLE

RECOMMENDED PANEL THICKNESS:1.6 TO 4.7MM

|                                                                                                                                                                                                                                                                                                                                                                                                                                                                                                                                                                                                                                                                                                                                                                                                                                                                                                                                                                                                                                                                                                                                                                                                                                                                                                                                                                                                                                                                                                                                                                                                                                                                                                                                                                                                                                                                                                                                                                                                                                                                                                                                | AHDM04-24-19PN |                                                                                                                                                 | 'N    |              |                                      |           |                          |     |      |            |  |
|--------------------------------------------------------------------------------------------------------------------------------------------------------------------------------------------------------------------------------------------------------------------------------------------------------------------------------------------------------------------------------------------------------------------------------------------------------------------------------------------------------------------------------------------------------------------------------------------------------------------------------------------------------------------------------------------------------------------------------------------------------------------------------------------------------------------------------------------------------------------------------------------------------------------------------------------------------------------------------------------------------------------------------------------------------------------------------------------------------------------------------------------------------------------------------------------------------------------------------------------------------------------------------------------------------------------------------------------------------------------------------------------------------------------------------------------------------------------------------------------------------------------------------------------------------------------------------------------------------------------------------------------------------------------------------------------------------------------------------------------------------------------------------------------------------------------------------------------------------------------------------------------------------------------------------------------------------------------------------------------------------------------------------------------------------------------------------------------------------------------------------|----------------|-------------------------------------------------------------------------------------------------------------------------------------------------|-------|--------------|--------------------------------------|-----------|--------------------------|-----|------|------------|--|
|                                                                                                                                                                                                                                                                                                                                                                                                                                                                                                                                                                                                                                                                                                                                                                                                                                                                                                                                                                                                                                                                                                                                                                                                                                                                                                                                                                                                                                                                                                                                                                                                                                                                                                                                                                                                                                                                                                                                                                                                                                                                                                                                | PART NUMBER    |                                                                                                                                                 |       | DESCRIPTION  |                                      |           |                          |     | ITEM |            |  |
| QUANTITY M.                                                                                                                                                                                                                                                                                                                                                                                                                                                                                                                                                                                                                                                                                                                                                                                                                                                                                                                                                                                                                                                                                                                                                                                                                                                                                                                                                                                                                                                                                                                                                                                                                                                                                                                                                                                                                                                                                                                                                                                                                                                                                                                    |                |                                                                                                                                                 | MAT   | TERIALS LIST |                                      |           |                          |     |      |            |  |
| UNLESS OTHERWISE SPECIFIED 1) All dimensions are in metric(mm). 2) Tolerances are as follows: 1 PL DEC 20.30   Fractions ±1/64 Angles ±1/84 Angles ± |                | SIGNATURES                                                                                                                                      |       | DATE         | A 100 to b a 10 a l                  |           |                          |     |      |            |  |
|                                                                                                                                                                                                                                                                                                                                                                                                                                                                                                                                                                                                                                                                                                                                                                                                                                                                                                                                                                                                                                                                                                                                                                                                                                                                                                                                                                                                                                                                                                                                                                                                                                                                                                                                                                                                                                                                                                                                                                                                                                                                                                                                |                | DRAWN:                                                                                                                                          | BROOK | 24/OCT/18    | Amphenol                             |           |                          |     |      |            |  |
|                                                                                                                                                                                                                                                                                                                                                                                                                                                                                                                                                                                                                                                                                                                                                                                                                                                                                                                                                                                                                                                                                                                                                                                                                                                                                                                                                                                                                                                                                                                                                                                                                                                                                                                                                                                                                                                                                                                                                                                                                                                                                                                                |                | CHECKED:                                                                                                                                        | ORION | 24/OCT/18    | Sine Systems - www.amphenol-sine.com |           |                          |     |      |            |  |
|                                                                                                                                                                                                                                                                                                                                                                                                                                                                                                                                                                                                                                                                                                                                                                                                                                                                                                                                                                                                                                                                                                                                                                                                                                                                                                                                                                                                                                                                                                                                                                                                                                                                                                                                                                                                                                                                                                                                                                                                                                                                                                                                |                | ENGINEER:                                                                                                                                       |       |              | 44724 Morley Drive                   |           |                          |     |      |            |  |
|                                                                                                                                                                                                                                                                                                                                                                                                                                                                                                                                                                                                                                                                                                                                                                                                                                                                                                                                                                                                                                                                                                                                                                                                                                                                                                                                                                                                                                                                                                                                                                                                                                                                                                                                                                                                                                                                                                                                                                                                                                                                                                                                |                | APPROVAL:                                                                                                                                       | TOMMY | 24/OCT/18    |                                      |           | Clinton Township, MI 480 | )36 |      |            |  |
|                                                                                                                                                                                                                                                                                                                                                                                                                                                                                                                                                                                                                                                                                                                                                                                                                                                                                                                                                                                                                                                                                                                                                                                                                                                                                                                                                                                                                                                                                                                                                                                                                                                                                                                                                                                                                                                                                                                                                                                                                                                                                                                                |                | CUSTOMER:                                                                                                                                       |       |              | RECPT. 24 SZ 19 PIN. N. WIDE THD     |           |                          |     |      |            |  |
|                                                                                                                                                                                                                                                                                                                                                                                                                                                                                                                                                                                                                                                                                                                                                                                                                                                                                                                                                                                                                                                                                                                                                                                                                                                                                                                                                                                                                                                                                                                                                                                                                                                                                                                                                                                                                                                                                                                                                                                                                                                                                                                                |                | THIS DRAWING IS SUPPLIED FOR INFORMATION ONLY. DESIGN FEATURES,                                                                                 |       |              |                                      |           | , , ,                    |     |      |            |  |
|                                                                                                                                                                                                                                                                                                                                                                                                                                                                                                                                                                                                                                                                                                                                                                                                                                                                                                                                                                                                                                                                                                                                                                                                                                                                                                                                                                                                                                                                                                                                                                                                                                                                                                                                                                                                                                                                                                                                                                                                                                                                                                                                |                | SHOWN HEREON ARE THE PROPERTY OF<br>THE AMPHENOL CORPORATION. NO RIGHTS<br>OF REPRODUCTION ARE IMPLIED. ALL<br>DIMENSIONS ARE SUBJECT TO NORMAL |       | B            | C-                                   | AHDM04-24 | -19P                     | N   |      | 136N<br>12 |  |
|                                                                                                                                                                                                                                                                                                                                                                                                                                                                                                                                                                                                                                                                                                                                                                                                                                                                                                                                                                                                                                                                                                                                                                                                                                                                                                                                                                                                                                                                                                                                                                                                                                                                                                                                                                                                                                                                                                                                                                                                                                                                                                                                |                |                                                                                                                                                 |       | SCALE:       | NONE                                 |           | SHEET                    | 1   | OF   | 1          |  |