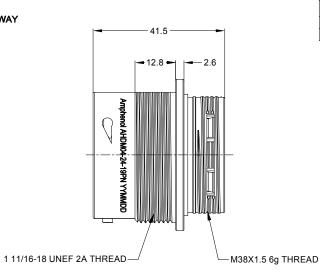

| REVISIONS |   |                         |           |            |       |  |  |  |  |
|-----------|---|-------------------------|-----------|------------|-------|--|--|--|--|
| REV ECO   |   | DESCRIPTION             | DATE BY   |            | APPR  |  |  |  |  |
| A1        | - | RELEASE NEW DRAWING     | 18/OCT/18 | BROOK      | TOMMY |  |  |  |  |
| A2        | _ | ADD MORE MATERIAL NOTES | 24/OCT/18 | BROOK TOMM |       |  |  |  |  |



RECPT, 24 SZ 19 PIN, N, WIDE THD

AHDM04-24-19PN

REV:

## NOTES: UNLESS OTHERWISE SPECIFIED

## 1. MATERIAL:

SHELL: ZINC ALLOY, NICKEL PLATED

INSERT AND RETAINING RING: THERMOPLASTIC

SEAL: SILICONE RUBBER

2. MODIFICATIONS: THREADED HOUSING; NORMAL DIA. WIRE SEAL

## 3. SPECIFICATIONS:

- 3.1 OPERATING TEMPERATURE: -55°C TO +125°C.
- 3.2 DIELEC