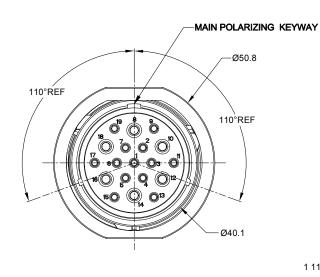

| REVISIONS |   |                         |           |            |       |  |  |  |  |
|-----------|---|-------------------------|-----------|------------|-------|--|--|--|--|
| REV ECO   |   | DESCRIPTION             | DATE BY   |            | APPR  |  |  |  |  |
| A1        | - | RELEASE NEW DRAWING     | 18/OCT/18 | BROOK      | TOMMY |  |  |  |  |
| A2        | _ | ADD MORE MATERIAL NOTES | 24/OCT/18 | BROOK TOMM |       |  |  |  |  |



RECPT, 24 SZ 19 PIN, N, WIDE THD

AHDM04-24-19PN

REV:

## NOTES: UNLESS OTHERWISE SPECIFIED

## 1. MATERIAL:

SHELL: ZINC ALLOY, NICKEL PLATED

INSERT AND RETAINING RING: THERMOPLASTIC

SEAL: SILICONE RUBBER

2. MODIFICATIONS: THREADED HOUSING; NORMAL DIA. WIRE SEAL

## 3. SPECIFICATIONS:

- 3.1 OPERATING TEMPERATURE: -55°C TO +125°C.
- 3.2 DIEL