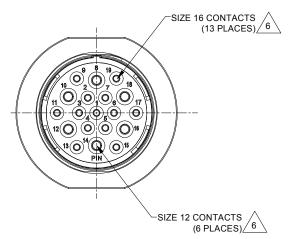

## 6 CONTACT SIZE AND WIRE RANGE:

| CONTACT<br>SIZE | MIN. INSUL<br>O.D.   | MAX. INSUL<br>O.D.   | TYPICAL<br>WIRE RANGE | CURRENT<br>RATING |  |  |
|-----------------|----------------------|----------------------|-----------------------|-------------------|--|--|
| 12              | 3.40 mm<br>(.134 in) | 4.32 mm<br>(.170 in) | 10-14 AWG             | 25 AMPS           |  |  |
| 16              | 2.54 mm<br>(.100 in) | 3.40 mm<br>(.134 in) | 14-20 AWG             | 13 AMPS           |  |  |