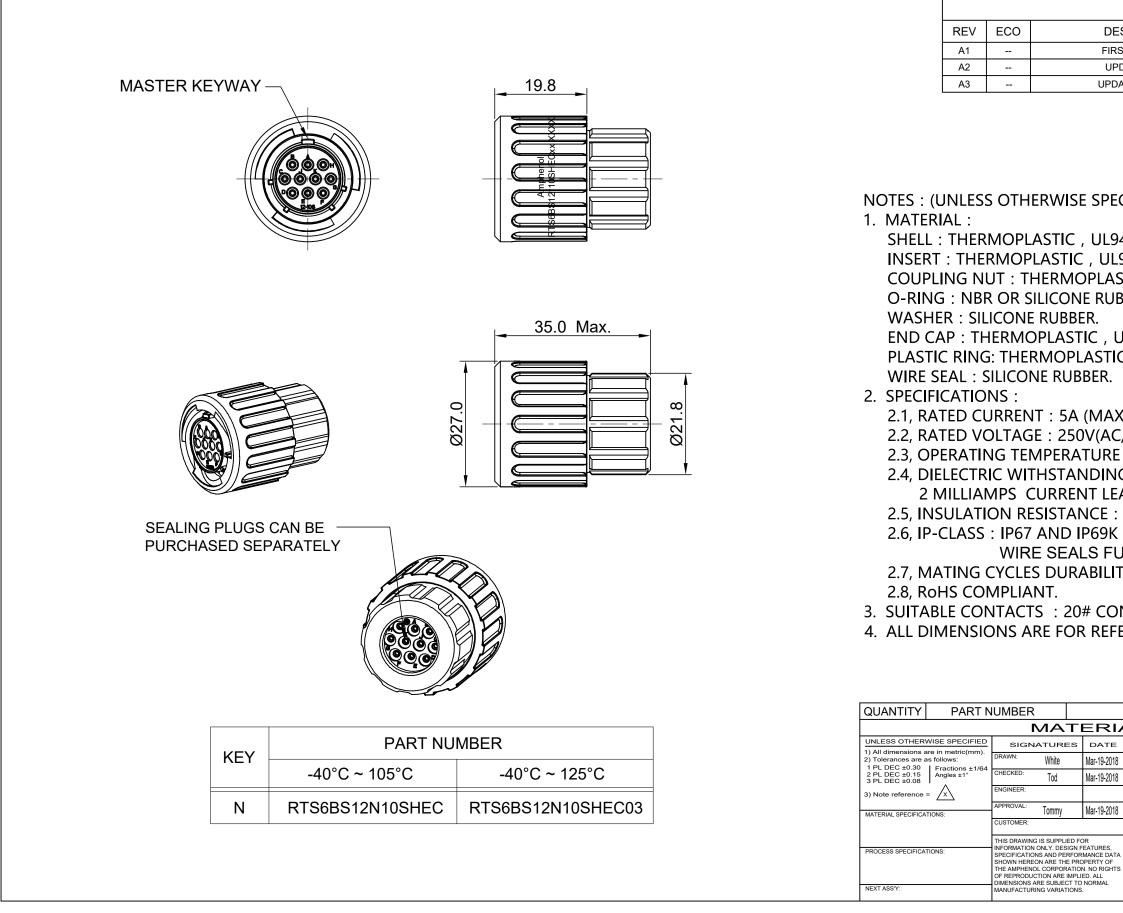

|                                                                                                                                                                                                                                                                                                                                                                                                                                                                                                                                                                                                                        |                                                                                          |             |       |        | _                                                                                                      |
|------------------------------------------------------------------------------------------------------------------------------------------------------------------------------------------------------------------------------------------------------------------------------------------------------------------------------------------------------------------------------------------------------------------------------------------------------------------------------------------------------------------------------------------------------------------------------------------------------------------------|------------------------------------------------------------------------------------------|-------------|-------|--------|--------------------------------------------------------------------------------------------------------|
|                                                                                                                                                                                                                                                                                                                                                                                                                                                                                                                                                                                                                        | REVISIONS                                                                                |             |       |        |                                                                                                        |
| DE                                                                                                                                                                                                                                                                                                                                                                                                                                                                                                                                                                                                                     | DATE                                                                                     | BY          | APPR  |        |                                                                                                        |
| FIRST RELEASED                                                                                                                                                                                                                                                                                                                                                                                                                                                                                                                                                                                                         |                                                                                          | Jun.15,2016 | Drack | Tommy  |                                                                                                        |
| UPE                                                                                                                                                                                                                                                                                                                                                                                                                                                                                                                                                                                                                    | DATE NOTES                                                                               | Jun-21-2017 | Nick  | Tommy  |                                                                                                        |
| UPDA                                                                                                                                                                                                                                                                                                                                                                                                                                                                                                                                                                                                                   | TE DRAWING                                                                               | Mar-19-2018 | White | Tommy  |                                                                                                        |
| ASTIC , UL94 V-0.<br>PLASTIC , UL94 V-0.<br>HERMOPLASTIC , UL94 V-0.<br>SILICONE RUBBER.<br>E RUBBER.<br>DPLASTIC , UL94 V-0.<br>RMOPLASTIC , UL94 V-0.<br>RMOPLASTIC , UL94 V-0.<br>NE RUBBER.<br>NT : 5A (MAX).<br>5E : 250V(AC/DC).<br>MPERATURE : SEE TABLE.<br>THSTANDING VOLTAGE : LESS THAN<br>CURRENT LEAKAGE@2000 VOLTS AC.<br>ESISTANCE : 5000 MEGOHMS MIN.<br>AND IP69K IN THE MATED CONDITION,<br>E SEALS FULLY POPULATED.<br>ES DURABILITY : 500 CYCLES MIN.<br>ANT.<br>TS : 20# CONTACT.<br>RE FOR REFERENCE USE ONLY.<br>R DESCRIPTION ITEM<br>MATERIALS LIST<br>MATURES DATE<br>ME ME49200 MEGOHMENDI. |                                                                                          |             |       |        | TITLE: ECO-MATE/PLUGEND CAP,10POS,SOCKET CONTACT,SIZE 12 DWG NO: RTS6BS12*10SHECxx REV: A3 SH: 1 OF: 1 |
|                                                                                                                                                                                                                                                                                                                                                                                                                                                                                                                                                                                                                        | -                                                                                        | - h - r     |       |        |                                                                                                        |
|                                                                                                                                                                                                                                                                                                                                                                                                                                                                                                                                                                                                                        |                                                                                          | Snenol      |       |        |                                                                                                        |
| Tod Mar-19-2018                                                                                                                                                                                                                                                                                                                                                                                                                                                                                                                                                                                                        | Sine Systems - www.amphenol-sine.com<br>44724 Morley Drive<br>Clinton Township, MI 48036 |             |       | ne.com |                                                                                                        |
| Tommy Mar-19-2018                                                                                                                                                                                                                                                                                                                                                                                                                                                                                                                                                                                                      |                                                                                          | E,PLUG,END  | CAP   |        |                                                                                                        |
| NG IS SUPPLIED FOR                                                                                                                                                                                                                                                                                                                                                                                                                                                                                                                                                                                                     | 10POS,SOCK                                                                               |             |       | 2      |                                                                                                        |