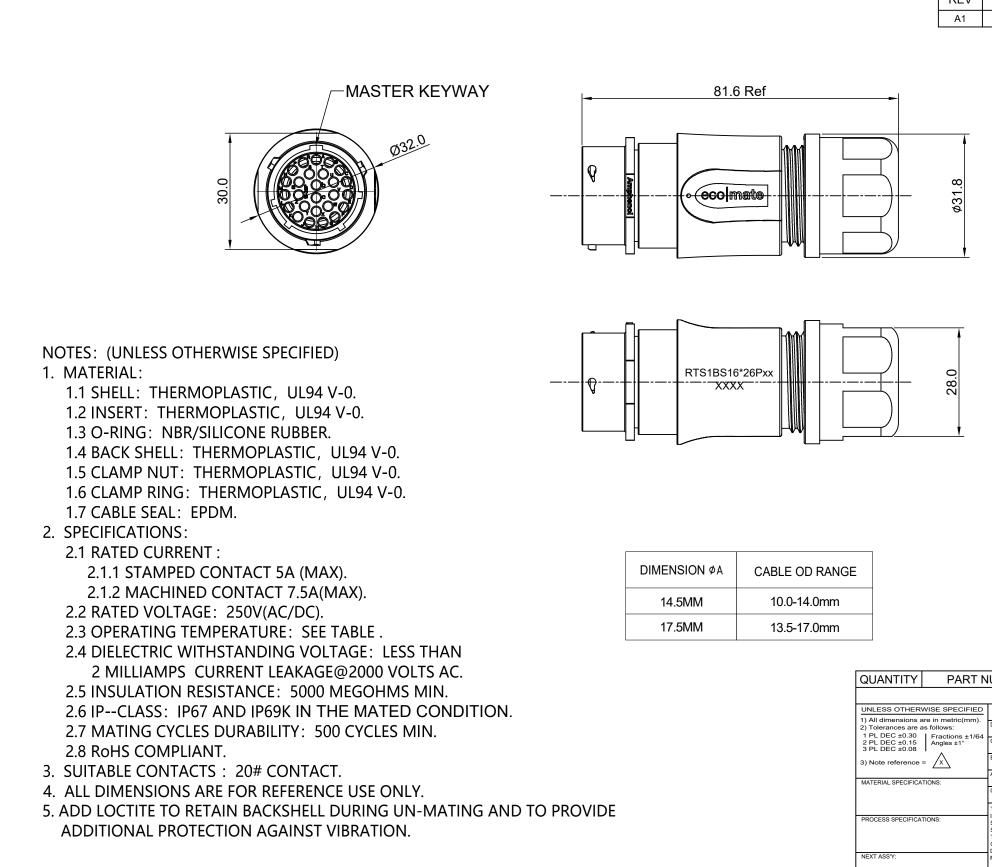

|                                      | REVISIONS                                                                                                                                                                                                                    |                |             |                                                                        |                |                      |              |          |                                                                                                  |
|--------------------------------------|------------------------------------------------------------------------------------------------------------------------------------------------------------------------------------------------------------------------------|----------------|-------------|------------------------------------------------------------------------|----------------|----------------------|--------------|----------|--------------------------------------------------------------------------------------------------|
| REV                                  | ECO                                                                                                                                                                                                                          |                | DESC        | RIPTION                                                                |                | DATE                 | BY           | APPR     |                                                                                                  |
| A1                                   |                                                                                                                                                                                                                              |                |             | D DRAWING                                                              |                | Jun-20-2018          | Blink        | Tommy    |                                                                                                  |
| 28.0                                 |                                                                                                                                                                                                                              | KE             | -40         | PART<br>°C ~ 105°C<br>S1BS16N26P                                       |                | ~ 125°C<br>516N26P03 |              |          | TITLE: ECO-MATE, RECPTACLE, BACK SHELL, SIZE 16,26POS, PIN. DWG NO: RTS1BS16*26Pxx REV: A1 SH: 1 |
|                                      |                                                                                                                                                                                                                              |                |             |                                                                        |                |                      |              |          | OF:                                                                                              |
| PARTI                                | NUMBEF                                                                                                                                                                                                                       | 2              |             | DE                                                                     | SCRIPTI        | ON                   |              | ITEM     |                                                                                                  |
|                                      |                                                                                                                                                                                                                              |                | ERI         | ALS LI                                                                 |                |                      |              | 1 . =    | $\vdash$                                                                                         |
| SPECIFIED                            | SIG                                                                                                                                                                                                                          | NATURES        | DATE        | Λ                                                                      | m              | hor                  | ากไ          |          |                                                                                                  |
| metric(mm).<br>ows:<br>actions ±1/64 | DRAWN:                                                                                                                                                                                                                       | Blink          | Jun-20-2018 | Amphenol<br>Sine Systems - www.amphenol-sine.com<br>44724 Morley Drive |                |                      |              |          |                                                                                                  |
| gles ±1°                             | CHECKED:                                                                                                                                                                                                                     | Tod            | Jun-20-2018 |                                                                        |                |                      |              |          |                                                                                                  |
| $\sim$                               | ENGINEER:                                                                                                                                                                                                                    |                |             |                                                                        |                | ip, MI 48036         |              |          |                                                                                                  |
|                                      | APPROVAL:                                                                                                                                                                                                                    | Tommy          | Jun-20-2018 |                                                                        |                | -                    |              |          |                                                                                                  |
|                                      | CUSTOMER:<br>THIS DRAWING IS SUPPLIED FOR<br>INFORMATION ONLY. DESIGN FEATURES,<br>CUSTOMER:<br>ECO-MATE,RECPTACLE,BACK SHELL,<br>SIZE 16,26POS,PIN.                                                                         |                |             |                                                                        |                |                      |              | ELL,     |                                                                                                  |
|                                      |                                                                                                                                                                                                                              |                |             |                                                                        |                |                      |              |          |                                                                                                  |
|                                      | INFORMATION ONLY, DESIGN FEATURES,<br>SPECIFICATIONS AND PERFORMANCE DATA<br>SHOWN HEREON ARE THE PROPERTY OF<br>THE AMPHENOL CORPORATION, NO RIGHTS<br>OF REPRODUCTION ARE IMPLIED. ALL<br>DIMENSIONS ARE SUBJECT TO NORMAL |                |             | B C-                                                                   | RTS1BS16*26Pxx |                      |              | REVISION |                                                                                                  |
|                                      |                                                                                                                                                                                                                              | RING VARIATION |             |                                                                        |                | SHI                  | EET <b>1</b> | OF 1     |                                                                                                  |
|                                      |                                                                                                                                                                                                                              |                |             |                                                                        |                |                      |              |          | -                                                                                                |