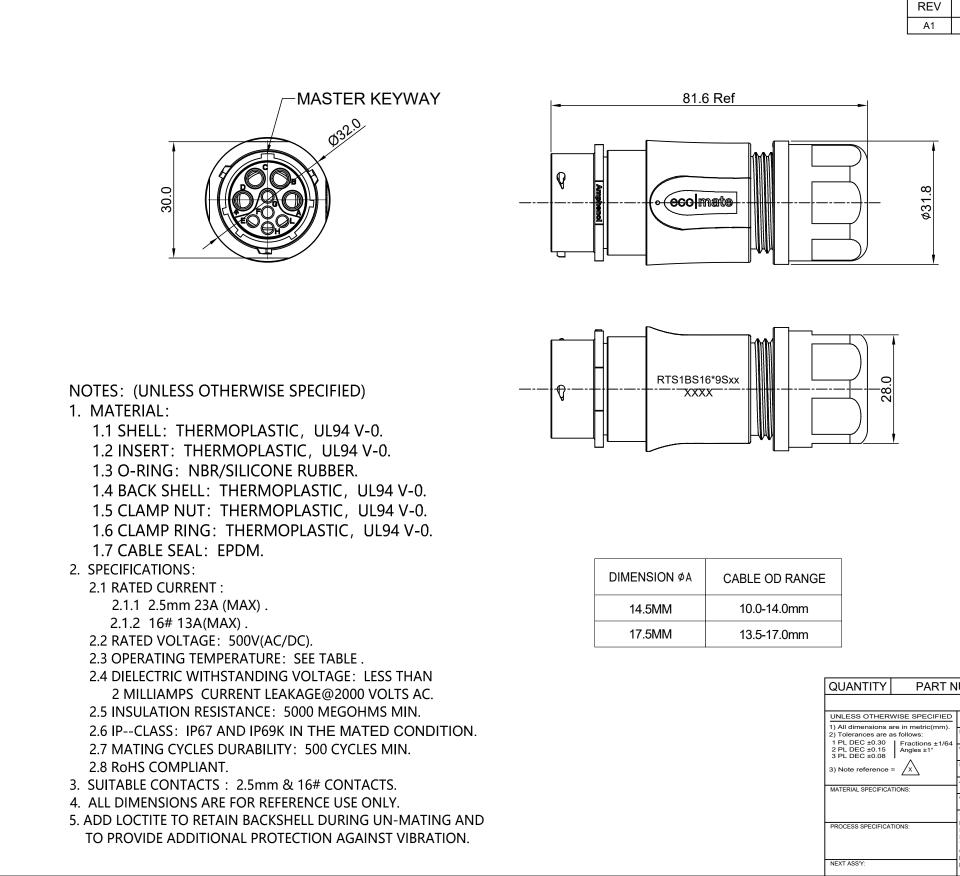

|                          | REVISIONS                                                                                                   |                                  |                          |                                  |         |           |             |       |                                                                            |
|--------------------------|-------------------------------------------------------------------------------------------------------------|----------------------------------|--------------------------|----------------------------------|---------|-----------|-------------|-------|----------------------------------------------------------------------------|
| REV                      | / ECO DESCI                                                                                                 |                                  |                          | RIPTION DATE                     |         |           | BY          | APPR  |                                                                            |
|                          |                                                                                                             |                                  |                          |                                  |         |           | Blink       |       |                                                                            |
| ¢31.8                    | - RELEASED DRAWING Jun-20-2018 Blink Tomm                                                                   |                                  |                          |                                  |         |           |             | Tommy | TITLE ECO-MATE, RECPTACLE, BACK SHELL, SIZE 16, 9POS(4+5), SOCKET. DWG NO: |
|                          | PART NUMBER                                                                                                 |                                  |                          |                                  |         |           |             |       | o: RTS1BS16*9Sxx                                                           |
|                          |                                                                                                             |                                  |                          |                                  |         |           |             |       |                                                                            |
|                          | KEY -40°C ~ 105°C - 40°C ~ 125°C                                                                            |                                  |                          |                                  |         |           |             |       | REV: A1                                                                    |
|                          | N RTS1BS16N9S RTS1BS16N9S03                                                                                 |                                  |                          |                                  |         |           |             |       |                                                                            |
|                          |                                                                                                             |                                  |                          |                                  |         |           |             |       | SH:                                                                        |
|                          |                                                                                                             |                                  |                          |                                  |         |           |             |       | <b>_</b> →                                                                 |
|                          |                                                                                                             |                                  |                          |                                  |         |           |             |       | P.F.                                                                       |
| PART                     | NUMBER                                                                                                      | र                                |                          | DE                               | SCRIPTI | ON        |             | ITEM  |                                                                            |
|                          |                                                                                                             | MAT                              | ERI                      | ALS LI                           | ST      |           |             |       | $\vdash$                                                                   |
| SPECIFIED<br>metric(mm). | SIG                                                                                                         | NATURES                          | DATE                     | Δ                                | m       | her       |             |       |                                                                            |
| ows:<br>actions ±1/64    | DRAWN:                                                                                                      | Blink                            | Jun-20-2018              |                                  |         |           |             |       |                                                                            |
| gles ±1°                 | CHECKED:<br>ENGINEER:                                                                                       | Tod                              | Jun-20-2018              |                                  |         |           |             |       |                                                                            |
| <u>«\</u>                | APPROVAL:                                                                                                   | Τ                                | hun 00 0040              | Clinton Township, MI 48036       |         |           |             |       |                                                                            |
|                          | CUSTOMER:                                                                                                   |                                  |                          | ECO-MATE, RECPTACLE, BACK SHELL, |         |           |             |       |                                                                            |
|                          | THIS DRAWIN                                                                                                 | NG IS SUPPLIED F                 |                          | SIZE 16,9POS(4+5),SOCKET.        |         |           |             |       |                                                                            |
|                          | INFORMATIO<br>SPECIFICATI                                                                                   | N ONLY. DESIGN<br>ONS AND PERFO  | FEATURES,<br>RMANCE DATA | SIZE TYPE DWG NO: REVISI         |         |           |             |       |                                                                            |
|                          | SHOWN HEREON ARE THE PROPERTY OF<br>THE AMPHENOL CORPORATION. NO RIGHTS<br>OF REPRODUCTION ARE IMPLIED. ALL |                                  |                          | B <sub>C-</sub>                  | R1      | [S1BS16*9 | 16*9Sxx  A1 |       |                                                                            |
|                          |                                                                                                             | ARE SUBJECT TO<br>RING VARIATION |                          | SCALE: NONE                      |         | SHE       | ЕТ 1        | OF 1  |                                                                            |
|                          |                                                                                                             |                                  |                          |                                  |         | I         |             |       |                                                                            |