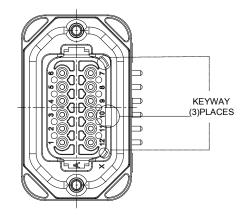

P/N AT13-12PA-BM1X KEY-A CONFIGURATION STANDARD COLOR: GREY

| AT13-12PA-BMXX VARIANTS |                                |                |  |  |  |  |  |  |
|-------------------------|--------------------------------|----------------|--|--|--|--|--|--|
| CONTACT<br>PLATING      | POTTING OR NOT<br>IN RESERVOIR | PART NUMBER    |  |  |  |  |  |  |
| TIN                     | NO POTTING                     | AT13-12PA-BM16 |  |  |  |  |  |  |
| TIN                     | POTTING                        | AT13-12PA-BM17 |  |  |  |  |  |  |
| GOLD                    | NO POTTING                     | AT13-12PA-BM18 |  |  |  |  |  |  |
| GOLD                    | POTTING                        | AT13-12PA-BM19 |  |  |  |  |  |  |