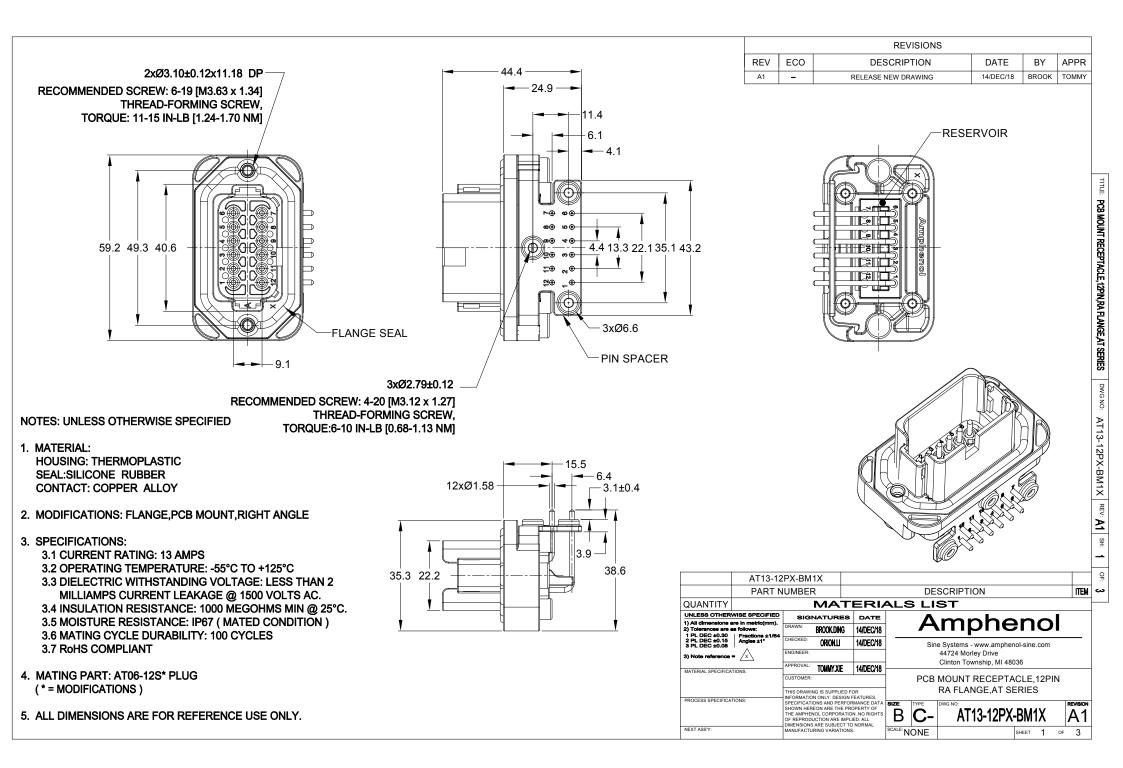

| REVISIONS |     |                     |           |       |       |  |  |
|-----------|-----|---------------------|-----------|-------|-------|--|--|
| REV       | ECO | DESCRIPTION         | DATE      | BY    | APPR  |  |  |
| A1        | -   | RELEASE NEW DRAWING | 14/DEC/18 | BROOK | TOMMY |  |  |

TITLE: PCB MOUNT RECEPTACLE, 12PIN, RA FLANGE, AT SERIES

DWG NO: AT13-12PX-BM1X REV: A1 SH: 2

P/N AT13-12PB-BM1X KEY-B CONFIGURATION STANDARD COLOR: BLACK

| AT13-12PB-BMXX VARIANTS |                                |                |  |  |  |  |  |
|-------------------------|--------------------------------|----------------|--|--|--|--|--|
| CONTACT<br>PLATING      | POTTING OR NOT<br>IN RESERVOIR | PART NUMBER    |  |  |  |  |  |
| TIN                     | NO POTTING                     | AT13-12PB-BM16 |  |  |  |  |  |
| TIN                     | POTTING                        | AT13-12PB-BM17 |  |  |  |  |  |
| GOLD                    | NO POTTING                     | AT13-12PB-BM18 |  |  |  |  |  |
| GOLD                    | POTTING                        | AT13-12PB-BM19 |  |  |  |  |  |

|                                                                                                        | AT13-12PX-BM1X |                                                                                                                                                                                                |                   |                         |                                      |         |          |          |             |             |  |
|--------------------------------------------------------------------------------------------------------|----------------|------------------------------------------------------------------------------------------------------------------------------------------------------------------------------------------------|-------------------|-------------------------|--------------------------------------|---------|----------|----------|-------------|-------------|--|
|                                                                                                        | PART N         | RT NUMBER                                                                                                                                                                                      |                   |                         | DESCRIPTION                          |         |          |          | ITEM        |             |  |
| QUANTITY                                                                                               |                | MATERIALS LIST                                                                                                                                                                                 |                   |                         |                                      |         |          |          |             |             |  |
| UNLESS OTHERWISE SPECIFIED                                                                             |                | sigi                                                                                                                                                                                           | NATURES           | DING 14/DEC/18 Amphenol |                                      |         |          |          |             |             |  |
| PROCESS SPECIFICATIONS: INFORMATIO<br>SPECIFICATI<br>SHOWN HER<br>THE AMPHE<br>OF REPROD<br>DIMENSIONS |                | DRAWN:                                                                                                                                                                                         | BROOK.DING        | 14/DEC/18               | 1                                    | A       |          | prie     | <b>SUIC</b> | Л           |  |
|                                                                                                        |                | CHECKED:                                                                                                                                                                                       | ORION.LI          | 14/DEC/18               | Sine Systems - www.amphenol-sine.con |         |          | om       | —           |             |  |
|                                                                                                        |                | ENGINEER:                                                                                                                                                                                      |                   |                         | 1                                    |         | 44724 Mo | ,        |             |             |  |
|                                                                                                        |                | APPROVAL:                                                                                                                                                                                      | TOMMY.XIE         | 14/DEC/18               | Clinton Township, MI 48036           |         |          |          |             |             |  |
|                                                                                                        |                | CUSTOMER:                                                                                                                                                                                      |                   |                         | PCB MOUNT RECEPTACLE, 12PIN          |         |          | 2PIN     |             |             |  |
|                                                                                                        |                |                                                                                                                                                                                                | NG IS SUPPLIED FO |                         | 1                                    |         | RA FLA   | NGE,AT S | SERIES      |             |  |
|                                                                                                        |                | NORMIA TO CHE I DESTRUCTIONS AND PERFORMANCE D<br>SHOWN HEREON ARE THE PROPERTY OF<br>THE AMPHENOL CORPORATION. NO RIG<br>DF REPRODUCTION ARE IMPLIED. ALL<br>DIMENSIONS ARE SUBJECT TO NORMAL |                   | size<br>B               | C-                                   | DWG NO: | 13-12P)  | (-BM1)   | (           | revision A1 |  |
|                                                                                                        |                | MANUFACTURING VARIATIONS.                                                                                                                                                                      |                   | SCALE:                  | NONE                                 |         |          | SHEET    | 2 OF        | 3           |  |

P/N AT13-12PA-BM1X KEY-A CONFIGURATION STANDARD COLOR: GREY

| AT13-12PA-BMXX VARIANTS |                                |                |  |  |  |  |  |  |
|-------------------------|--------------------------------|----------------|--|--|--|--|--|--|
| CONTACT<br>PLATING      | POTTING OR NOT<br>IN RESERVOIR | PART NUMBER    |  |  |  |  |  |  |
| TIN                     | NO POTTING                     | AT13-12PA-BM16 |  |  |  |  |  |  |
| TIN                     | POTTING                        | AT13-12PA-BM17 |  |  |  |  |  |  |
| GOLD                    | NO POTTING                     | AT13-12PA-BM18 |  |  |  |  |  |  |
| GOLD                    | POTTING                        | AT13-12PA-BM19 |  |  |  |  |  |  |

|                              |                    |                                              |                                 |                                                                       |                               | A1 –                                                                                                                                                                                                                                                                                                                                                                                                                                                                                                                                                                                                                                                                                                                                                                                                                                                                                                                                                                                                                                                                                                                                                                                                                                                                                                                                                                                                                                                                                                                                                                                                                                                                                                                                                                                                                                                                                                                                                                                                                                                                                                                           | RELEASE NEW DRA                                                                     | AWING 14/DEC/18 B                                | ROOK TOMMY | 1                                                        |
|------------------------------|--------------------|----------------------------------------------|---------------------------------|-----------------------------------------------------------------------|-------------------------------|--------------------------------------------------------------------------------------------------------------------------------------------------------------------------------------------------------------------------------------------------------------------------------------------------------------------------------------------------------------------------------------------------------------------------------------------------------------------------------------------------------------------------------------------------------------------------------------------------------------------------------------------------------------------------------------------------------------------------------------------------------------------------------------------------------------------------------------------------------------------------------------------------------------------------------------------------------------------------------------------------------------------------------------------------------------------------------------------------------------------------------------------------------------------------------------------------------------------------------------------------------------------------------------------------------------------------------------------------------------------------------------------------------------------------------------------------------------------------------------------------------------------------------------------------------------------------------------------------------------------------------------------------------------------------------------------------------------------------------------------------------------------------------------------------------------------------------------------------------------------------------------------------------------------------------------------------------------------------------------------------------------------------------------------------------------------------------------------------------------------------------|-------------------------------------------------------------------------------------|--------------------------------------------------|------------|----------------------------------------------------------|
|                              |                    | P/N AT13-12PC-B                              | M1X                             |                                                                       |                               | P/N AT13-12PD                                                                                                                                                                                                                                                                                                                                                                                                                                                                                                                                                                                                                                                                                                                                                                                                                                                                                                                                                                                                                                                                                                                                                                                                                                                                                                                                                                                                                                                                                                                                                                                                                                                                                                                                                                                                                                                                                                                                                                                                                                                                                                                  | -BM1X                                                                               |                                                  |            | 1                                                        |
|                              |                    | <b>KEY-C CONFIGUR</b>                        | ATION                           |                                                                       |                               | KEY-D CONFIGU                                                                                                                                                                                                                                                                                                                                                                                                                                                                                                                                                                                                                                                                                                                                                                                                                                                                                                                                                                                                                                                                                                                                                                                                                                                                                                                                                                                                                                                                                                                                                                                                                                                                                                                                                                                                                                                                                                                                                                                                                                                                                                                  | RATION                                                                              |                                                  | ļ          |                                                          |
|                              | S                  | TANDARD COLOR:                               | GREEN                           |                                                                       |                               | STANDARD COLOF                                                                                                                                                                                                                                                                                                                                                                                                                                                                                                                                                                                                                                                                                                                                                                                                                                                                                                                                                                                                                                                                                                                                                                                                                                                                                                                                                                                                                                                                                                                                                                                                                                                                                                                                                                                                                                                                                                                                                                                                                                                                                                                 | R: BROWN                                                                            |                                                  |            |                                                          |
|                              | KEYWA<br>(3)PLACE  |                                              |                                 |                                                                       |                               |                                                                                                                                                                                                                                                                                                                                                                                                                                                                                                                                                                                                                                                                                                                                                                                                                                                                                                                                                                                                                                                                                                                                                                                                                                                                                                                                                                                                                                                                                                                                                                                                                                                                                                                                                                                                                                                                                                                                                                                                                                                                                                                                | KEYWAY<br>(3)PLACES                                                                 |                                                  |            | TITLE: PCB MOUNT RECEPTACLE, 12PIN, RA FLANGE, AT SERIES |
|                              | A                  | T13-12PC-BMXX                                | /ARIANTS                        |                                                                       | ļ                             | AT13-12PD-BMXX                                                                                                                                                                                                                                                                                                                                                                                                                                                                                                                                                                                                                                                                                                                                                                                                                                                                                                                                                                                                                                                                                                                                                                                                                                                                                                                                                                                                                                                                                                                                                                                                                                                                                                                                                                                                                                                                                                                                                                                                                                                                                                                 | VARIANTS                                                                            |                                                  |            | je,at serie                                              |
|                              | CONTACT<br>PLATING | POTTING OR NOT<br>IN RESERVOIR               | PART NUMBER                     |                                                                       | CONTACT<br>PLATING            | POTTING OR NOT<br>IN RESERVOIR                                                                                                                                                                                                                                                                                                                                                                                                                                                                                                                                                                                                                                                                                                                                                                                                                                                                                                                                                                                                                                                                                                                                                                                                                                                                                                                                                                                                                                                                                                                                                                                                                                                                                                                                                                                                                                                                                                                                                                                                                                                                                                 | PART NUMBER                                                                         |                                                  |            | S DWG NO:                                                |
|                              | TIN                | NO POTTING                                   | AT13-12PC-BM16                  |                                                                       | TIN                           | NO POTTING                                                                                                                                                                                                                                                                                                                                                                                                                                                                                                                                                                                                                                                                                                                                                                                                                                                                                                                                                                                                                                                                                                                                                                                                                                                                                                                                                                                                                                                                                                                                                                                                                                                                                                                                                                                                                                                                                                                                                                                                                                                                                                                     | AT13-12PD-BM16                                                                      |                                                  |            | 1                                                        |
|                              | TIN                | POTTING                                      | AT13-12PC-BM17                  |                                                                       | TIN                           | POTTING                                                                                                                                                                                                                                                                                                                                                                                                                                                                                                                                                                                                                                                                                                                                                                                                                                                                                                                                                                                                                                                                                                                                                                                                                                                                                                                                                                                                                                                                                                                                                                                                                                                                                                                                                                                                                                                                                                                                                                                                                                                                                                                        | AT13-12PD-BM17                                                                      |                                                  |            | T13-                                                     |
|                              | GOLD               | NO POTTING                                   | AT13-12PC-BM18                  |                                                                       | GOLD                          | NO POTTING                                                                                                                                                                                                                                                                                                                                                                                                                                                                                                                                                                                                                                                                                                                                                                                                                                                                                                                                                                                                                                                                                                                                                                                                                                                                                                                                                                                                                                                                                                                                                                                                                                                                                                                                                                                                                                                                                                                                                                                                                                                                                                                     | AT13-12PD-BM18                                                                      |                                                  |            | 12PX                                                     |
|                              | GOLD               | POTTING                                      | AT13-12PC-BM19                  |                                                                       | GOLD                          | POTTING                                                                                                                                                                                                                                                                                                                                                                                                                                                                                                                                                                                                                                                                                                                                                                                                                                                                                                                                                                                                                                                                                                                                                                                                                                                                                                                                                                                                                                                                                                                                                                                                                                                                                                                                                                                                                                                                                                                                                                                                                                                                                                                        | AT13-12PD-BM19                                                                      |                                                  |            | (-BM1                                                    |
|                              |                    | FINISH TO BE                                 | ALING SURFACE<br>3.2/ OR BETTER | 0.13<br>35.08±0.10<br>22.10±0.08                                      |                               |                                                                                                                                                                                                                                                                                                                                                                                                                                                                                                                                                                                                                                                                                                                                                                                                                                                                                                                                                                                                                                                                                                                                                                                                                                                                                                                                                                                                                                                                                                                                                                                                                                                                                                                                                                                                                                                                                                                                                                                                                                                                                                                                |                                                                                     |                                                  |            | AT13-12PX-BM1X REV: A1 SH: 3                             |
|                              | XII                | 11.18                                        | 13.26±0.08                      |                                                                       |                               | AT13-12PX-BN                                                                                                                                                                                                                                                                                                                                                                                                                                                                                                                                                                                                                                                                                                                                                                                                                                                                                                                                                                                                                                                                                                                                                                                                                                                                                                                                                                                                                                                                                                                                                                                                                                                                                                                                                                                                                                                                                                                                                                                                                                                                                                                   | /1X                                                                                 |                                                  |            | <u>9</u>                                                 |
|                              |                    |                                              |                                 | 4.42±0.05                                                             |                               | PART NUMBE                                                                                                                                                                                                                                                                                                                                                                                                                                                                                                                                                                                                                                                                                                                                                                                                                                                                                                                                                                                                                                                                                                                                                                                                                                                                                                                                                                                                                                                                                                                                                                                                                                                                                                                                                                                                                                                                                                                                                                                                                                                                                                                     |                                                                                     | DESCRIPTION                                      | ITEM       | లు                                                       |
|                              |                    | ¥-                                           | 0,000,40                        |                                                                       |                               |                                                                                                                                                                                                                                                                                                                                                                                                                                                                                                                                                                                                                                                                                                                                                                                                                                                                                                                                                                                                                                                                                                                                                                                                                                                                                                                                                                                                                                                                                                                                                                                                                                                                                                                                                                                                                                                                                                                                                                                                                                                                                                                                | MATERIALS                                                                           |                                                  |            |                                                          |
| 2xØ3.94                      | , UĻ               | <u>↓                                    </u> | 3xØ3.43                         |                                                                       | 1) All dim<br>2) Tolera       | nces ere as follows:<br>DRAWN:                                                                                                                                                                                                                                                                                                                                                                                                                                                                                                                                                                                                                                                                                                                                                                                                                                                                                                                                                                                                                                                                                                                                                                                                                                                                                                                                                                                                                                                                                                                                                                                                                                                                                                                                                                                                                                                                                                                                                                                                                                                                                                 | BROOKDING 14/DEC/18                                                                 | Amphen                                           | lol        |                                                          |
| 4×R1.0                       | <u> </u>           | 23.27 35.47                                  | MIN. THE                        | Ĥ � � � <del> </del> ♥ ♥ <del>-                                </del> | 1 PL DE<br>2 PL DE<br>3 PL DE | C ±0.30 Fractions ±1/64<br>C ±0.15 Angles ±1* CHECKED:<br>C ±0.08                                                                                                                                                                                                                                                                                                                                                                                                                                                                                                                                                                                                                                                                                                                                                                                                                                                                                                                                                                                                                                                                                                                                                                                                                                                                                                                                                                                                                                                                                                                                                                                                                                                                                                                                                                                                                                                                                                                                                                                                                                                              | ORIONLI 14/DEC/18                                                                   | Sine Systems - www.amphenol-sine                 |            | 1                                                        |
| $  \Psi _{\cdot}$            | $\sqrt{\Psi}$      |                                              | T                               | <u> </u>                                                              |                               |                                                                                                                                                                                                                                                                                                                                                                                                                                                                                                                                                                                                                                                                                                                                                                                                                                                                                                                                                                                                                                                                                                                                                                                                                                                                                                                                                                                                                                                                                                                                                                                                                                                                                                                                                                                                                                                                                                                                                                                                                                                                                                                                | :                                                                                   | 44724 Morley Drive<br>Clinton Township, MI 48036 |            |                                                          |
|                              |                    |                                              | 11.43±0.10                      |                                                                       | MATERIAL                      | SPECIFICATIONS: CUSTOMER                                                                                                                                                                                                                                                                                                                                                                                                                                                                                                                                                                                                                                                                                                                                                                                                                                                                                                                                                                                                                                                                                                                                                                                                                                                                                                                                                                                                                                                                                                                                                                                                                                                                                                                                                                                                                                                                                                                                                                                                                                                                                                       | 1000001.AIE   1471JE0/18<br>R:                                                      | PCB MOUNT RECEPTACLE                             |            |                                                          |
| 4xR1.52                      |                    | ×!                                           |                                 | 12xØ1.80 <sup>+0</sup>                                                | .1 PROCESS                    | SPECIFICATIONS: SPECIFICATIONS | VING IS SUPPLIED FOR<br>ION ONLY. DESIGN FEATURES,<br>TIONS AND PERFORMANCE DATA    | RA FLANGE, AT SERIE                              | REVISION   | -                                                        |
| 4xR2.54 —/<br>RECOMMENDED PA | NEL CUTOU          | T 4xR7.60 MAX                                | 6.10±0.10 —<br>                 |                                                                       |                               | SHOWN HE<br>THE AMPH<br>OF REPRO<br>DIMENSION                                                                                                                                                                                                                                                                                                                                                                                                                                                                                                                                                                                                                                                                                                                                                                                                                                                                                                                                                                                                                                                                                                                                                                                                                                                                                                                                                                                                                                                                                                                                                                                                                                                                                                                                                                                                                                                                                                                                                                                                                                                                                  | ENCL CORPORATION. NO RIGHTS<br>DUCTION ARE IMPLIED. ALL<br>NO ADE SUBJECT TO NORMAL | C- AT13-12PX-BM                                  | 1X A1      |                                                          |
|                              |                    | <u>·</u>                                     | 120                             |                                                                       | NEXT ASS                      | MANUFACT                                                                                                                                                                                                                                                                                                                                                                                                                                                                                                                                                                                                                                                                                                                                                                                                                                                                                                                                                                                                                                                                                                                                                                                                                                                                                                                                                                                                                                                                                                                                                                                                                                                                                                                                                                                                                                                                                                                                                                                                                                                                                                                       | SCALE: NC                                                                           | DNE SHEET                                        | 3 OF 3     | ]                                                        |