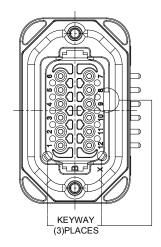

TITLE: PCB MOUNT RECEPTACLE, 12PIN, RA FLANGE, AT SERIES

DWG NO: AT13-12PX-BM1X REV: A1 SH: 2

P/N AT13-12PB-BM1X KEY-B CONFIGURATION STANDARD COLOR: BLACK

| AT13-12PB-BMXX VARIANTS |                                |                |  |  |  |  |  |
|-------------------------|--------------------------------|----------------|--|--|--|--|--|
| CONTACT<br>PLATING      | POTTING OR NOT<br>IN RESERVOIR | PART NUMBER    |  |  |  |  |  |
| TIN                     | NO POTTING                     | AT13-12PB-BM16 |  |  |  |  |  |
| TIN                     | POTTING                        | AT13-12PB-BM17 |  |  |  |  |  |
| GOLD                    | NO POTTING                     | AT13-12PB-BM18 |  |  |  |  |  |
| GOLD                    | POTTING                        | AT13-12PB-BM19 |  |  |  |  |  |