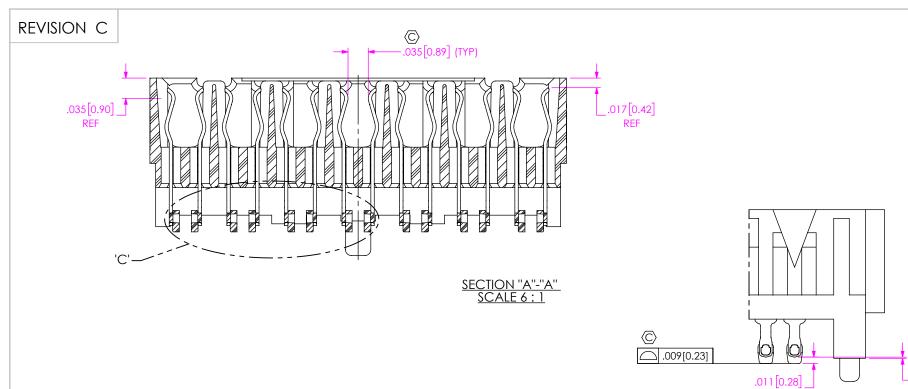

## REVISION C

#### PROPRIETARY NOTE

MANUFACTURING REPRODUCTION USE PATENT RIGHTS AND SALES RIGHTS ARE EXPRESSLY RESERVED BY SAMTEC, INC. THIS DOCUMENT SHALL NOT BE DISCLOSED. IN WHOLE OR PART, TO ANY UNAUTHORIZED PERSON OR ENTITY NOR REPRODUCED, TRANSFERRED OR INCORPORATED IN ANY OTHER PROJECT IN ANY MANNER WITHOUT THE EXPRESS WRITTEN CONSENT OF SAMTEC, INC.

DO NOT SCALE DRAWING

SHEET SCALE: 2:1

520 PARK EAST BLVD, NEW ALBANY, IN 47150 PHONE: 812-944-6733 FAX: 812-948-5047 e-Mail info@SAMTEC.com

14 ROW .050 PITCH SOCKET ARRAY ASSM.

ASP-184329-01

BY: A ZAMORA 11/18/2014 | SHEET 3 OF 4