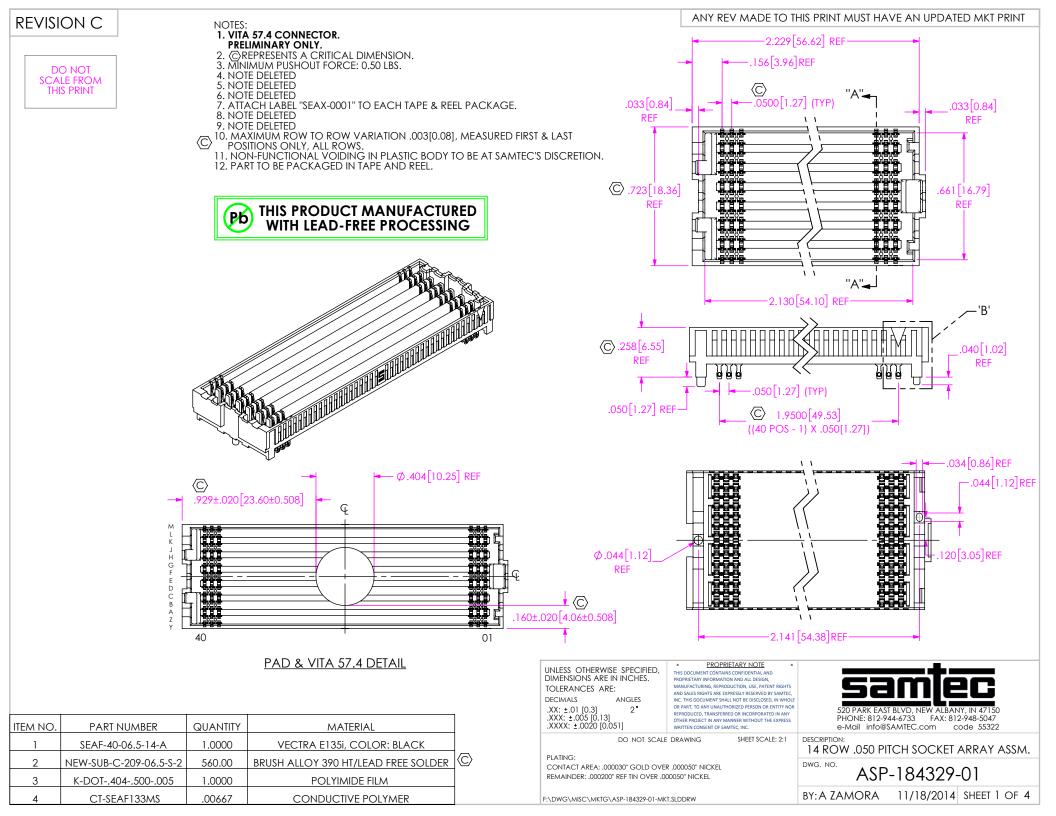

DO NOT SCALE DRAWING

SHEET SCALE: 2:1

REF

<u>DETAIL 'B'</u> SCALE 6 : 1

© -.002±.003[0.05±0.076]

(SEE NOTE 10)

520 PARK EAST BLVD, NEW ALBANY, IN 47150 PHONE: 812-944-6733 FAX: 812-948-5047 e-Mail info@SAMTEC.com code 55322

14 ROW .050 PITCH SOCKET ARRAY ASSM.

ASP-184329-01

BY: A ZAMORA 11/18/2014 | SHEET 2 OF 4

F:\DWG\MISC\MKTG\ASP-184329-01-MKT.SLDDRW