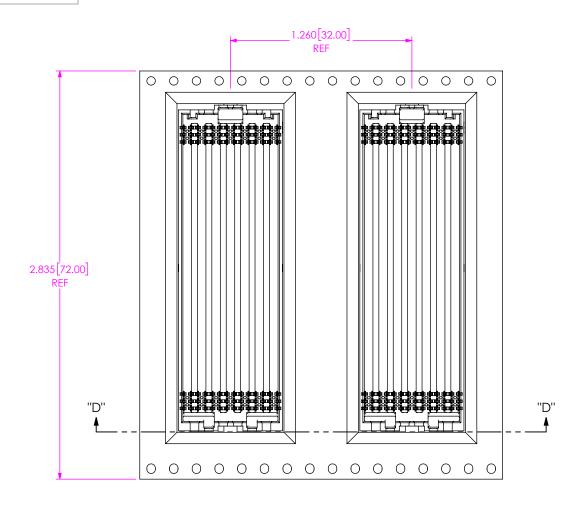

14 ROW .050 PITCH SOCKET ARRAY ASSM.

ASP-184329-01

BY: A ZAMORA 11/18/2014 | SHEET 2 OF 4

F:\DWG\MISC\MKTG\ASP-184329-01-MKT.SLDDRW

#### PROPRIETARY NOTE

MANUFACTURING REPRODUCTION USE PATENT RIGHTS AND SALES RIGHTS ARE EXPRESSLY RESERVED BY SAMTEC, INC. THIS DOCUMENT SHALL NOT BE DISCLOSED. IN WHOLE OR PART, TO ANY UNAUTHORIZED PERSON OR ENTITY NOR REPRODUCED, TRANSFERRED OR INCORPORATED IN ANY OTHER PROJECT IN ANY MANNER WITHOUT THE EXPRESS WRITTEN CONSENT OF SAMTEC, INC.

DO NOT SCALE DRAWING

SHEET SCALE: 2:1

520 PARK EAST BLVD, NEW ALBANY, IN 47150 PHONE: 812-944-6733 FAX: 812-948-5047 e-Mail info@SAMTEC.com

14 ROW .050 PITCH SOCKET ARRAY ASSM.

ASP-184329-01

BY: A ZAMORA 11/18/2014 | SHEET 3 OF 4