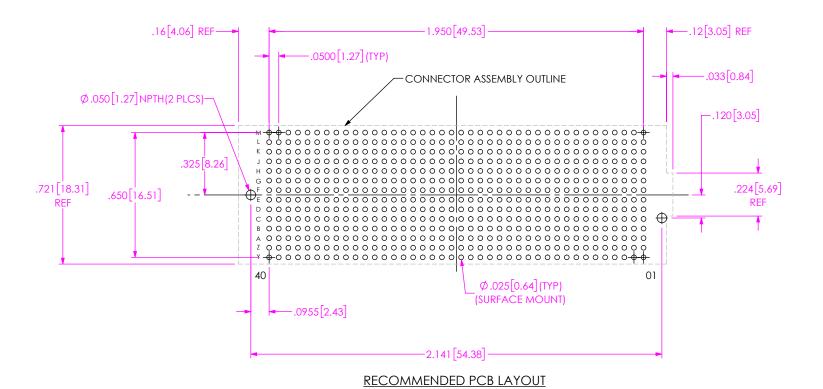

#### PROPRIETARY NOTE

THIS DOCUMENT CONTAINS CONFIDENTIAL AND PROPRIETARY INFORMATION AND ALL DESIGN, MANUFACTURING, REPRODUCTION, U.S., PATENT RIGHTS AND SALES RIGHTS ARE EXPRESSLY RESERVED BY SAMTEC, INC. THIS DOCUMENT SHALL NOT BE DISCLOSED, IN WHOLE OR PART, TO ANY UNAUTHORIZED PERSON OR ENTITY NOR PERPODUCED, TRANSFERRED OR INCORPORATED IN MY OTHER PROJECT IN ANY MANNER WITHOUT THE EXPRESS WRITTEN CONSENSOR OF SAMTEC.

520 PARK EAST BLVD, NEW ALBANY, IN 47150 PHONE: 812-944-6733 FAX: 812-948-5047 e-Mail info@SAMTEC.com code 55322

SHEET SCALE: 2:1

description: 14 ROW .050 PITCH SOCKET ARRAY ASSM.

WG NO

ASP-184329-01

F:\DWG\MISC\MKTG\ASP-184329-01-MKT.SLDDRW

BY: A ZAMORA 11/18/2014 SHEET 4 OF 4