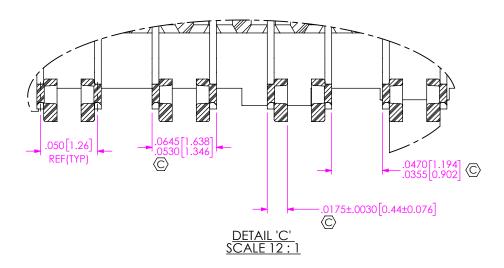

DO NOT SCALE DRAWING

SHEET SCALE: 2:1

REF

<u>DETAIL 'B'</u> SCALE 6 : 1

© -.002±.003[0.05±0.076]

(SEE NOTE 10)

520 PARK EAST BLVD, NEW ALBANY, IN 47150 PHONE: 812-944-6733 FAX: 812-948-5047 e-Mail info@SAMTEC.com code 55322