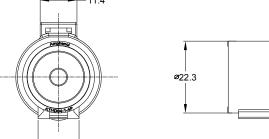

AT SERIES,RECEPTACLE,1 POS,PIN

29.8

## NOTES: UNLESS OTHERWISE SPECIFIED

1. MATERIAL:

HOUSING: THERMOPLASTIC SEAL: SILICONE RUBBER

- 2. SPECIFICATIONS:
  - 2.1 CURRENT RATING: 100 AMPS
  - 2.2 VOLTAGE RATING: 1000 V AC/DC
  - 2.3 OPERATING TEMPERATURE: -55°C TO +125°C
  - 2.4 DIELECTRIC WITHSTANDING VOLTAGE: LESS THAN 2 MILLIAMPS CURRENT LEAKAGE @ 3000 VOLTS AC.
  - 2.5 INSULATION RESISTANCE: 1000 MEGOHMS MIN @ 25°C.
  - **2.6 MOISTURE RESISTANCE: IP67 AND IP69K** IN THE MATED CONDITION.
  - 2.7 MATING CYCLE DURABILITY: 100 CYCLES
  - 2.8 RoHS COMPLIANT
- 3. SUITABLE CONTACTS:4# CONTACTS
- 4. ALL DIMENSIONS ARE FOR REFERENCE USE ONLY.
- 5. CONTACT SIZE AND REAR SEAL WIRE RANGE:

| ( | CONTACT | MIN. INSUL | MAX. INSUL | TYPICAL    |  |  |
|---|---------|------------|------------|------------|--|--|
|   | SIZE    | O.D.       | O.D.       | WIRE RANGE |  |  |
|   | 4       | 7.1 mm     | 7.4 mm     | 6 AWG      |  |  |