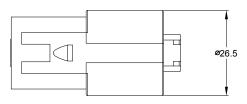

2. SPECIFICATIONS:
  - 2.1 CURRENT RATING: 100 AMPS
  - 2.2 VOLTAGE RATING: 1000 V AC/DC
  - 2.3 OPERATING TEMPERATURE: -55°C TO +125°C
  - 2.4 DIELECTRIC WITHSTANDING VOLTAGE: LESS THAN 2 MILLIAMPS CURRENT LEAKAGE @ 3000 VOLTS AC.
  - 2.5 INSULATION RESISTANCE: 1000 MEGOHMS MIN @ 25°C.
  - **2.6 MOISTURE RESISTANCE: IP67 AND IP69K** IN THE MATED CONDITION.
  - 2.7 MATING CYCLE DURABILITY: 100 CYCLES
  - 2.8 RoHS COMPLIANT
- 3. SUITABLE CONTACTS:4# CONTACTS
- 4. ALL DIMENSIONS ARE FOR REFERENCE USE ONLY.
- 5. CONTACT SIZE AND REAR SEAL WIRE RANGE:

| ( | CONTACT | MIN. INSUL | MAX. INSUL | TYPICAL    |  |  |
|---|---------|------------|------------|------------|--|--|
|   | SIZE    | O.D.       | O.D.       | WIRE RANGE |  |  |
|   | 4       | 7.1 mm     | 7.4 mm     | 6 AWG      |  |  |



| SEE PART NUMBER CHART                                                                                                           |                                    |                                                                                                                                                 |                                   |                    |                                 |                   |      |  |
|---------------------------------------------------------------------------------------------------------------------------------|------------------------------------|-------------------------------------------------------------------------------------------------------------------------------------------------|-----------------------------------|------------