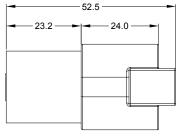

AT SERIES,RECEPTACLE,1 POS,PIN

29.8

## NOTES: UNLESS OTHERWISE SPECIFIED

1. MATERIAL:

HOUSING: THERMOPLASTIC SEAL: SILICONE RUBBER

- 2. SPECIFICATIONS:
  - 2.1 CURRENT RATING: 100 AMPS
  - 2.2 VOLTAGE RATING: 1000 V AC/DC
  - 2.3 OPERATING TEMPERATURE: -55°C TO +125°C
  - 2.4 DIELECTRIC WITHSTANDING VOLTAGE: LESS THAN 2 MILLIAMPS CURRENT LEAKAGE @ 3000 VOLTS AC.
  - 2.5 INSULATION RESISTANCE: 1000 MEGOHMS MIN @ 25°C.
  - **2.6 MOISTURE RESISTANCE: IP67 AND IP69K** IN THE MATED CONDITION.
  - 2.7 MATING CYCLE DURABILITY: 100 CYCLES
  - 2.8 RoHS COMPLIANT
- 3. SUITABLE CONTACTS:4# CONTACTS
- 4. ALL DIMENSIONS ARE FOR REFERENCE USE ONLY.
- 5. CONTACT SIZE AND REAR SEAL WIRE RANGE: