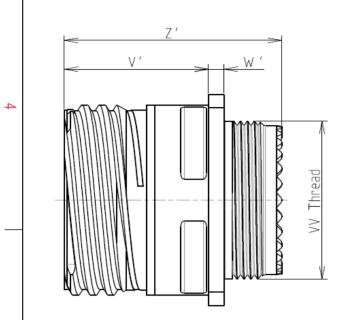

В

| Connector dimension |             |  |  |
|---------------------|-------------|--|--|
| Dim                 | Nominal     |  |  |
| Р                   | 3.91±0.2    |  |  |
| PP                  | 6.15±0.2    |  |  |
| R1                  | 38.1        |  |  |
| R2                  | 34.93       |  |  |
| S                   | 46±0.3      |  |  |
| V'                  | 18.7+1.4/-0 |  |  |
| W'                  | 2.1/4.35    |  |  |
| Ζ'                  | 32 Max      |  |  |
| VV THREAD           | M37x1-6g    |  |  |