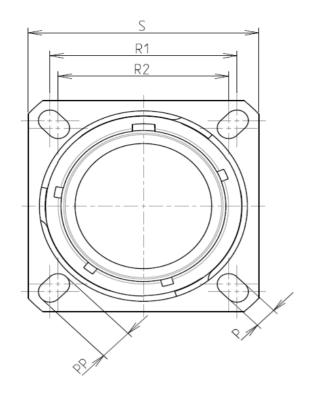

В

| Connector dimension |             |  |  |
|---------------------|-------------|--|--|
| Dim                 | Nominal     |  |  |
| Р                   | 3.91±0.2    |  |  |
| PP                  | 6.15±0.2    |  |  |
| R1                  | 38.1        |  |  |
| R2                  | 34.93       |  |  |
| S                   | 46±0.3      |  |  |
| V'                  | 18.7+1.4/-0 |  |  |
| W'                  | 2.1/4.35    |  |  |
| Ζ'                  | 32 Max      |  |  |
| VV THREAD           | M37x1-6g    |  |  |