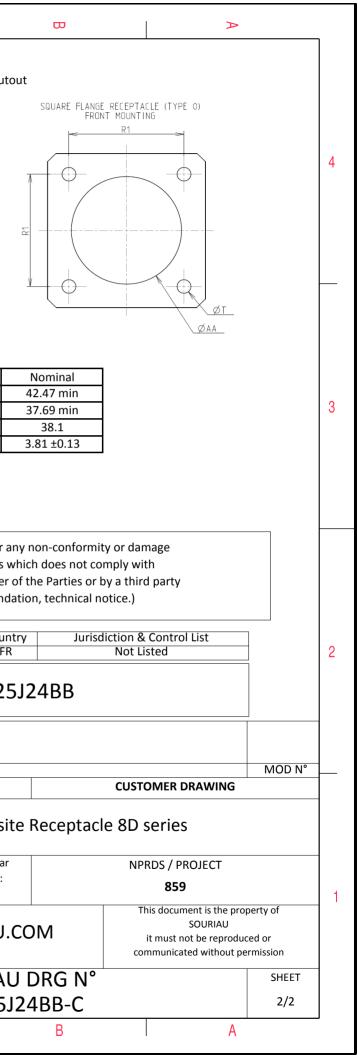

В

| Connector dimension |             |  |  |
|---------------------|-------------|--|--|
| Dim                 | Nominal     |  |  |
| Р                   | 3.91±0.2    |  |  |
| PP                  | 6.15±0.2    |  |  |
| R1                  | 38.1        |  |  |
| R2                  | 34.93       |  |  |
| S                   | 46±0.3      |  |  |
| V'                  | 18.7+1.4/-0 |  |  |
| W'                  | 2.1/4.35    |  |  |
| Ζ'                  | 32 Max      |  |  |
| VV THREAD           | M37x1-6g    |  |  |

|          | Ξ                                                                                                                                                                                                                                                                                                                                                                                                      | ۵                                                                                                                                                                                                                                                                                                                                                                                                                                                                                                                                                                                                                                                                                                                                                                                                                                                                                                                                                   | г | m |                          | 0                                                                                                                                           |
|----------|--------------------------------------------------------------------------------------------------------------------------------------------------------------------------------------------------------------------------------------------------------------------------------------------------------------------------------------------------------------------------------------------------------|-----------------------------------------------------------------------------------------------------------------------------------------------------------------------------------------------------------------------------------------------------------------------------------------------------------------------------------------------------------------------------------------------------------------------------------------------------------------------------------------------------------------------------------------------------------------------------------------------------------------------------------------------------------------------------------------------------------------------------------------------------------------------------------------------------------------------------------------------------------------------------------------------------------------------------------------------------|---|---|--------------------------|---------------------------------------------------------------------------------------------------------------------------------------------|
|          |                                                                                                                                                                                                                                                                                                                                                                                                        | Contact Layout                                                                                                                                                                                                                                                                                                                                                                                                                                                                                                                                                                                                                                                                                                                                                                                                                                                                                                                                      |   |   |                          | Panel Cutor                                                                                                                                 |
| 4        |                                                                                                                                                                                                                                                                                                                                                                                                        | $\begin{array}{c} \begin{array}{c} \\ \\ \\ \\ \\ \\ \\ \\ \\ \\ \\ \\ \\ \\ \\ \\ \\ \\ \\$                                                                                                                                                                                                                                                                                                                                                                                                                                                                                                                                                                                                                                                                                                                                                                                                                                                        |   |   | ħ                        | SQUARE FLANGE RECEPTACLE (TYPE 0)<br>REAR MOUNTING                                                                                          |
|          | Contact<br>position ID         Loca           A         +.000 (0.00)           B         +.230 (5.84)           C         +.463 (112.4)           D         +.461 (11.71)           E         +.413 (10.49)           F        370 (9.40)           G         +.230 (5.84)           H         +.000 (0.00)           J        230 (5.84)           K        370 (9.40)           L        413 (10.49) | Y-axis         position ID         X-axis         Y-axis           4.472 (11.90)         N         -403 (10.24)         +298 (7.57)           +.410 (10.41)         P         -230 (5.84)         +410 (10.41)           +.289 (7.57)         R         +000 (0.00)         +234 (5.84)           +.100 (2.54)         S         +230 (5.84)         +172 (4.37)          134 (3.40)         T         +186 (4.72)         -062 (1.57)          336 (0.55)         U         +211 (5.56)         -287 (6.70)          441 (11.20)         V         +000 (0.00)         -323 (8.20)          445 (12.57)         W         -211 (5.36)         -257 (6.78)          441 (11.20)         X         -186 (4.72)         -062 (1.57)          338 (6.53)         Y         -230 (5.84)         +172 (4.37)          338 (6.53)         Y         -230 (5.84)         +172 (4.37)          338 (6.53)         Y         -230 (5.84)         +172 (4.37) |   |   |                          | ØT_                                                                                                                                         |
| ى        |                                                                                                                                                                                                                                                                                                                                                                                                        | +.100 (2.54)         a         +.000 (0.00)        151 (3.84)           Number of<br>contacts         Size<br>contacts         Service<br>rating         Contact<br>location           12         12         1         AB.D.E.LM<br>P.R.S.T.Y.<br>All<br>others                                                                                                                                                                                                                                                                                                                                                                                                                                                                                                                                                                                                                                                                                     |   |   |                          | Dim<br>ØA<br>ØAA<br>R1<br>ØT                                                                                                                |
|          | _                                                                                                                                                                                                                                                                                                                                                                                                      |                                                                                                                                                                                                                                                                                                                                                                                                                                                                                                                                                                                                                                                                                                                                                                                                                                                                                                                                                     |   |   |                          |                                                                                                                                             |
|          |                                                                                                                                                                                                                                                                                                                                                                                                        |                                                                                                                                                                                                                                                                                                                                                                                                                                                                                                                                                                                                                                                                                                                                                                                                                                                                                                                                                     |   |   |                          | SOURIAU shall not be liable for an<br>due to a use of the Products wh<br>the Specifications issued by either o<br>(professional recommendat |
| N        |                                                                                                                                                                                                                                                                                                                                                                                                        |                                                                                                                                                                                                                                                                                                                                                                                                                                                                                                                                                                                                                                                                                                                                                                                                                                                                                                                                                     |   |   |                          |                                                                                                                                             |
|          |                                                                                                                                                                                                                                                                                                                                                                                                        |                                                                                                                                                                                                                                                                                                                                                                                                                                                                                                                                                                                                                                                                                                                                                                                                                                                                                                                                                     |   |   | A 08-10-20               | PN: 8D025                                                                                                                                   |
|          |                                                                                                                                                                                                                                                                                                                                                                                                        |                                                                                                                                                                                                                                                                                                                                                                                                                                                                                                                                                                                                                                                                                                                                                                                                                                                                                                                                                     |   |   | ISS DATE<br>Designed By: | Date:                                                                                                                                       |
|          |                                                                                                                                                                                                                                                                                                                                                                                                        |                                                                                                                                                                                                                                                                                                                                                                                                                                                                                                                                                                                                                                                                                                                                                                                                                                                                                                                                                     |   |   | SCALE                    | Composite<br>General linear                                                                                                                 |
| <b>_</b> |                                                                                                                                                                                                                                                                                                                                                                                                        |                                                                                                                                                                                                                                                                                                                                                                                                                                                                                                                                                                                                                                                                                                                                                                                                                                                                                                                                                     |   |   | NA                       | Tolerances:                                                                                                                                 |
|          |                                                                                                                                                                                                                                                                                                                                                                                                        |                                                                                                                                                                                                                                                                                                                                                                                                                                                                                                                                                                                                                                                                                                                                                                                                                                                                                                                                                     |   |   | SOURIA                   |                                                                                                                                             |
|          |                                                                                                                                                                                                                                                                                                                                                                                                        |                                                                                                                                                                                                                                                                                                                                                                                                                                                                                                                                                                                                                                                                                                                                                                                                                                                                                                                                                     |   | _ | FORMAT<br>A3             | SOURIAU<br>8D025J2                                                                                                                          |
| l        | Н                                                                                                                                                                                                                                                                                                                                                                                                      | G                                                                                                                                                                                                                                                                                                                                                                                                                                                                                                                                                                                                                                                                                                                                                                                                                                                                                                                                                   | F | E | D                        | C                                                                                                                                           |