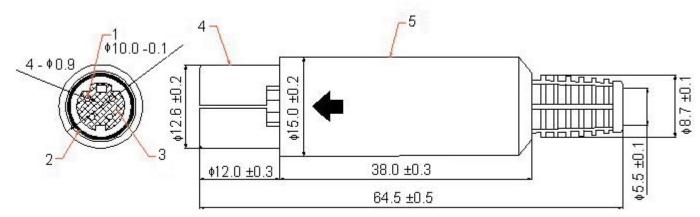

Dimensions : Millimetres

## Specifications

| Number | Designation    | Material | Part Number |  |  |
|--------|----------------|----------|-------------|--|--|
| 1      | Pin            | Cu       |             |  |  |
| 2      | Copper Tube    | Cu       |             |  |  |
| 3      | Dielectric     | РОМ      | PSG01458    |  |  |
| 4      | Plastic Handle | ABS      |             |  |  |
| 5      | Back Cover     | ABS      |             |  |  |