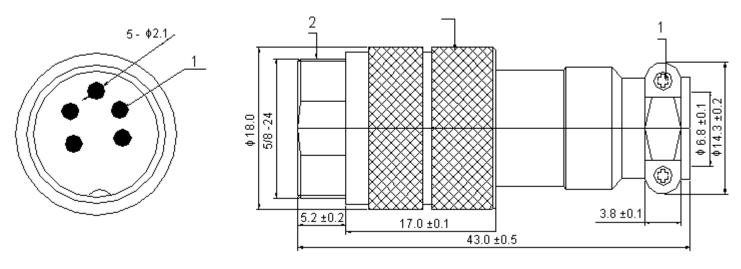

Dimensions : Millimetres

## **Specifications**

| Number | Designation | Material | Plating | Part Number |  |  |
|--------|-------------|----------|---------|-------------|--|--|
| 1      | Screw       | Fe       |         |             |  |  |
| 2      | Cover       | Cu       | iN      | PSG01597    |  |  |
| 3      | Boolg       | Zn       |         |             |  |  |

|            | DRAWI        | NG TITLE:   |            |       |                 |   |    |     |  |
|------------|--------------|-------------|------------|-------|-----------------|---|----|-----|--|
|            |              |             | Plug-      | 5 Way |                 |   |    |     |  |
|            | SIZE DWG NO. |             |            |       | ELECTRONIC FILE |   |    |     |  |
|            | Α            | 1280763_DWG |            |       |                 |   | Α  |     |  |
| SCALE: NTS |              |             | U.O.M.: mm |       | SHEET:          | 1 | OF | : 1 |  |