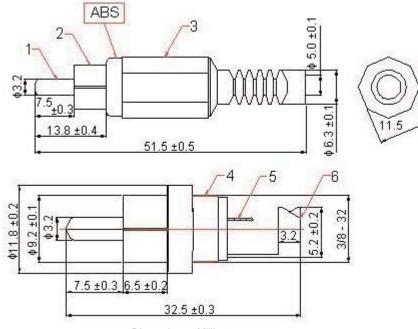

Dimensions : Millimetres

## Specifications

| Number | Designation     | Material | Part Number |  |  |
|--------|-----------------|----------|-------------|--|--|
| 1      | Pin             | Cu       |             |  |  |
| 2      | Copper Tube     | Cu       |             |  |  |
| 3      | Shell           | PE       | PSG01527    |  |  |
| 4      | Plastic Handle  | ABS      | F3601327    |  |  |
| 5      | Soldering Patch | Cu       |             |  |  |
| 6      | Crimping Patch  | Cu       |             |  |  |