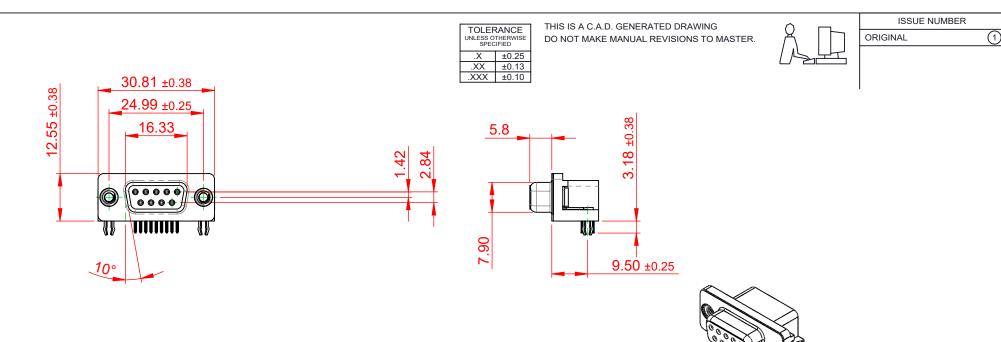

## NOTES:

MATERIAL:

HOUSING: THERMOPLASTIC POLYESTER, UL94V-0 SHELL: STEEL, Sn or Ni PLATED CONTACT: COPPER ALLOY SEE ORDERING GUIDE FOR PLATING

OPERATING TEMPERATURE: -55°C ~ 85°C

CURRENT RATING: 3A PER CONTACT CONTACT RESISTANCE: 25mΩ MAX. INSULATOR RESISTANCE: 5000MΩ min. DIELECTRIC WITHSTANDING VOLTAGE: 1000V AC rms

|                                        | 622 SERIES D-SUB CONNECTOR                                                                                                                                                                                     |                                 | SW REFERENCE NO.: 622 ASSEMBLY |       |  |
|----------------------------------------|----------------------------------------------------------------------------------------------------------------------------------------------------------------------------------------------------------------|---------------------------------|--------------------------------|-------|--|
| 622 SERIES D-SUB (                     |                                                                                                                                                                                                                |                                 | DATE: AUG. 01/20               | 018   |  |
|                                        |                                                                                                                                                                                                                | CHECKED:                        | DATE:                          |       |  |
| EDAC INC<br>TORONTO, ONTARIO<br>CANADA | THESE DRAWINGS AND SPECIFICATIONS<br>ARE THE PROPERTY OF EDAC INC.,AND<br>SHALL NOT BE REPRODUCED,OR COPIED<br>OR USED AS THE BASIS FOR THE<br>MANUFACTURE OR SALE OF APPARATUS<br>WITHOUT WRITTEN PERMISSION. | SCALE: (IN C.A.D. 1:1)          | SHEET 1 OF                     | 1     |  |
|                                        |                                                                                                                                                                                                                | DRAWING NUMBER: 622-009-260-042 |                                | ISSUE |  |
| YOUR CONNECTION TO QUALITY & SERVICE   |                                                                                                                                                                                                                | PART NUMBER: 622-009-           | 260-042                        | 1     |  |

THIS SERIES FULLY CONFORMS TO THE EUROPEAN UNION DIRECTIVES 2011/65/EU FOR RoHS COMPLIANCY.