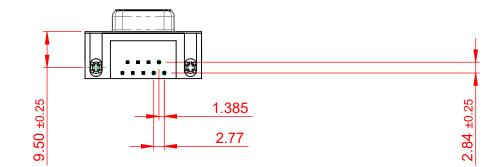

## NOTES:

MATERIAL:

HOUSING: THERMOPLASTIC POLYESTER, UL94V-0 SHELL: STEEL, Sn or Ni PLATED CONTACT: COPPER ALLOY SEE ORDERING GUIDE FOR PLATING

OPERATING TEMPERATURE: -55°C ~ 85°C

CURRENT RATING: 3A PER CONTACT CONTACT RESISTANCE: 25mΩ MAX. INSULATOR RESISTANCE: 5000MΩ min. DIELECTRIC WITHSTANDING VOLTAGE: 1000V AC rms

|                                        | 622 SERIES D-SUB CONNECTOR                                                                                                                                                                                     |                                 | SW REFERENCE NO.: 622 ASSEMBLY |       |  |
|----------------------------------------|----------------------------------------------------------------------------------------------------------------------------------------------------------------------------------------------------------------|---------------------------------|--------------------------------|-------|--|
| 622 SERIES D-SUB (                     |                                                                                                                                                                                                                |                                 | DATE: AUG. 01/20               | 018   |  |
|                                        |                                                                                                                                                                                                                | CHECKED:                        | DATE:                          |       |  |
| EDAC INC<br>TORONTO, ONTARIO<br>CANADA | THESE DRAWINGS AND SPECIFICATIONS<br>ARE THE PROPERTY OF EDAC INC.,AND<br>SHALL NOT BE REPRODUCED,OR COPIED<br>OR USED AS THE BASIS FOR THE<br>MANUFACTURE OR SALE OF APPARATUS<br>WITHOUT WRITTEN PERMISSION. | SCALE: (IN C.A.D. 1:1)          | SHEET 1 OF                     | 1     |  |
|                                        |                                                                                                                                                                                                                | DRAWING NUMBER: 622-009-260-042 |                                | ISSUE |  |
| YOUR CONNECTION TO QUALITY & SERVICE   |                                                                                                                                                                                                                | PART NUMBER: 622-009-           | 260-042                        | 1     |  |

THIS SERIES FULLY CONFORMS TO THE EUROPEAN UNION DIRECTIVES 2011/65/EU FOR RoHS COMPLIANCY.