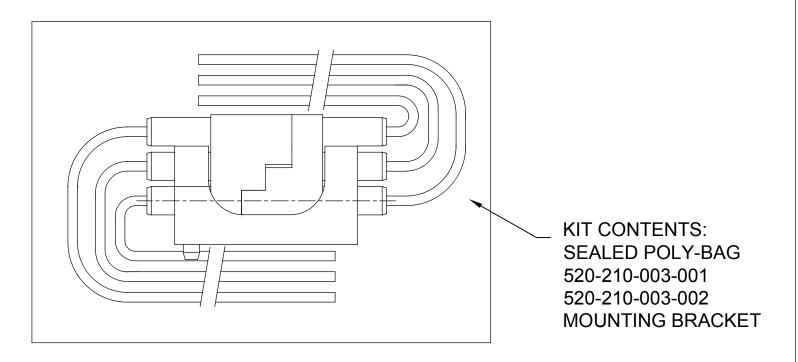

## CABLE ASSY. SUPPLIED WITH BOTH CONNECTOR MATING HALVES PRE-FITTED WITH WIRES CRIMPED TO 8.5 A. CONTACT PT. NO. 516-290-590

|                           | 520 SERIES MATED C                   | 520 SERIES MATED CONNECTOR                                                                                                                                                                                    |                        | ACAD REFERENCE NO.: 520-210-003ASSY |       |  |
|---------------------------|--------------------------------------|---------------------------------------------------------------------------------------------------------------------------------------------------------------------------------------------------------------|------------------------|-------------------------------------|-------|--|
|                           | CABLE ASSEMBLY                       |                                                                                                                                                                                                               | DRAWN: F.BRIONES       | DATE: FEB. 04/20                    | 13    |  |
|                           |                                      |                                                                                                                                                                                                               |                        | CHECKED: DATE:                      |       |  |
| MS TO<br>CTIVES<br>JANCY. | EDAC INC                             | THESE DRAWINGS AND SPECIFICATIONS<br>ARE THE PROPERTY OF EDAC INC.,AND<br>SHALL NOT BE REPRODUCED,OR COPIED<br>OR USED AS THE BASIS FOR THE<br>MANUFACTURE OR SALE OF APPARATUS<br>WITHOUT WRITTEN PERMISSION | SCALE: (IN C.A.D. 1:1) | SHEET 1 OF 1                        |       |  |
|                           |                                      |                                                                                                                                                                                                               | PART NUMBER:           |                                     | ISSUE |  |
|                           | YOUR CONNECTION TO QUALITY & SERVICE |                                                                                                                                                                                                               | 520-210-003ASSY        |                                     | 1     |  |